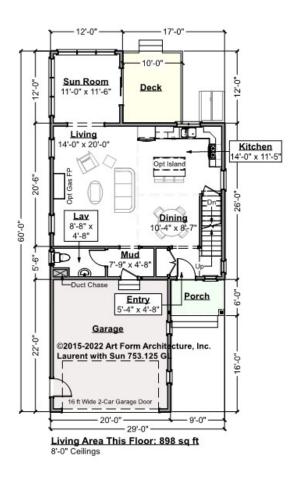

# LAURENT WITH SUN - 1<sup>ST</sup> FLOOR 753.125 GL

If garage door is moved to the side, other changes will be needed to move steps

—

Some features shown are optional. Your Purchase & Sale Agreement governs, whether items are labeled "optional" in this document or not.

### CLG HT SHOWN 8'-0" CLG HT POSSIBLE 8'-0"

\* Major Change Fee, see website plan page for cost

| F1 LIVING AREA       | 898 <sup>ft</sup>    | F1 BEDROOMS          | 0 | F1 BATHROOMS         | 0.5  |
|----------------------|----------------------|----------------------|---|----------------------|------|
| Main                 | 898.00 <sup>FT</sup> | Main                 |   | Main                 | 0.50 |
| Future               | FT                   | Future               |   | Future               |      |
| 2 <sup>nd</sup> Unit | FT                   | 2 <sup>nd</sup> Unit |   | 2 <sup>nd</sup> Unit |      |

#### © 2015 Art Form Architecture, LLC. ALL RIGHTS RESERVED.