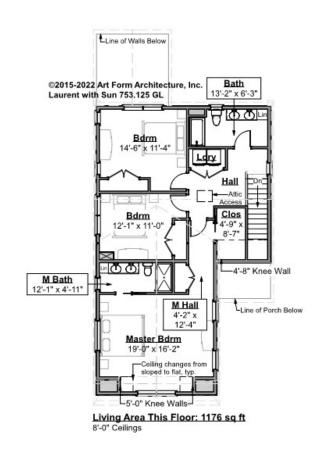

# LAURENT WITH SUN - 2<sup>ND</sup> FLOOR 753.125 GL

—

Some features shown are optional. Your Purchase & Sale Agreement governs, whether items are labeled "optional" in this document or not.

### CLG HT SHOWN 8'-0" CLG HT POSSIBLE 8'-0"

\* Major Change Fee, see website plan page for cost

| F1 LIVING AREA       | 1176 <sup>FT</sup> | F1 BEDROOMS          | 3    | F1 BATHROOMS         | 2    |
|----------------------|--------------------|----------------------|------|----------------------|------|
| Main                 | 1176.00 FT         | Main                 | 3.00 | Main                 | 2.00 |
| Future               | FT                 | Future               |      | Future               |      |
| 2 <sup>nd</sup> Unit | FT                 | 2 <sup>nd</sup> Unit |      | 2 <sup>nd</sup> Unit |      |

#### © 2015 Art Form Architecture, LLC. ALL RIGHTS RESERVED.