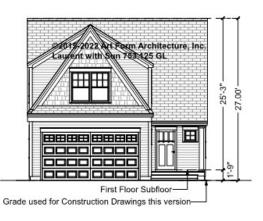

## LAURENT WITH SUN - FRONT ELEVATION 753.125 GL

\_

Some features shown are optional. Your Purchase & Sale Agreement governs, whether items are labeled "optional" in this document or not.

Use of this document is governed by our Terms and Conditions, found on our website: https://www.artform.us/terms-conditions/

#### © 2015 Art Form Architecture, LLC. ALL RIGHTS RESERVED.