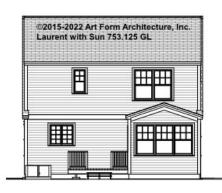

## LAURENT WITH SUN - REAR ELEVATION 753.125 GL

\_

Some features shown are optional. Your Purchase & Sale Agreement governs, whether items are labeled "optional" in this document or not.

You may not build this Design without purchasing a License to Build (as defined in our Terms). Unauthorized changes are not permitted and violate copyright laws, which provide substantial penalties for infringement.