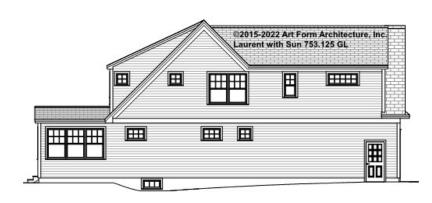

## LAURENT WITH SUN - LEFT ELEVATION 753.125 GL

\_\_\_\_

Some features shown are optional. Your Purchase & Sale Agreement governs, whether items are labeled "optional" in this document or not.

You may not build this Design without purchasing a License to Build (as defined in our Terms). Unauthorized changes are not permitted and violate copyright laws, which provide substantial penalties for infringement.