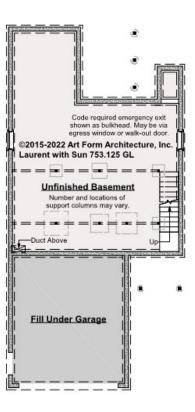

## LAURENT WITH SUN - BASEMENT 753.125 GL

\_

Some features shown are optional. Your Purchase & Sale Agreement governs, whether items are labeled "optional" in this document or not.

### CLG HT SHOWN 7'-8" CLG HT POSSIBLE 9'-0"

\* Major Change Fee, see website plan page for cost

| F1 LIVING AREA       | 0 <sup>FT</sup> | F1 BEDROOMS          | 0 | F1 BATHROOMS         | 0 |
|----------------------|-----------------|----------------------|---|----------------------|---|
| Main                 | FT              | Main                 |   | Main                 |   |
| Future               | FT              | Future               |   | Future               |   |
| 2 <sup>nd</sup> Unit | FT              | 2 <sup>nd</sup> Unit |   | 2 <sup>nd</sup> Unit |   |

#### © 2015 Art Form Architecture, LLC. ALL RIGHTS RESERVED.