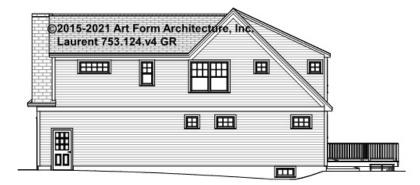

t governs, whether items are labeled "optional" in this document or not.



CLG HT SHOWN 7'-8" CLG HT POSSIBLE 9'-0"

\* Major Change Fee, see website plan page for cost

| F1 LIVING AREA       | 0 FT               | F1 BEDROOMS          | 0    | F1 BATHROOMS         | 0    |
|----------------------|--------------------|----------------------|------|----------------------|------|
| Main                 | 0.00 <sup>FT</sup> | Main                 | 0.00 | Main                 | 0.00 |
| Future               | 0.00 FT            | Future               | 0.00 | Future               | 0.00 |
| 2 <sup>nd</sup> Unit | 0.00 FT            | 2 <sup>nd</sup> Unit | 0.00 | 2 <sup>nd</sup> Unit | 0.00 |



### LAURENT - FRONT ELEVATION 753.124.v4 GR

\_





# LAURENT - RIGHT ELEVATION 753.124.v4 GR





# LAURENT - REAR ELEVATION 753.124.v4 GR





# LAURENT - LEFT ELEVATION 753.124.v4 GR