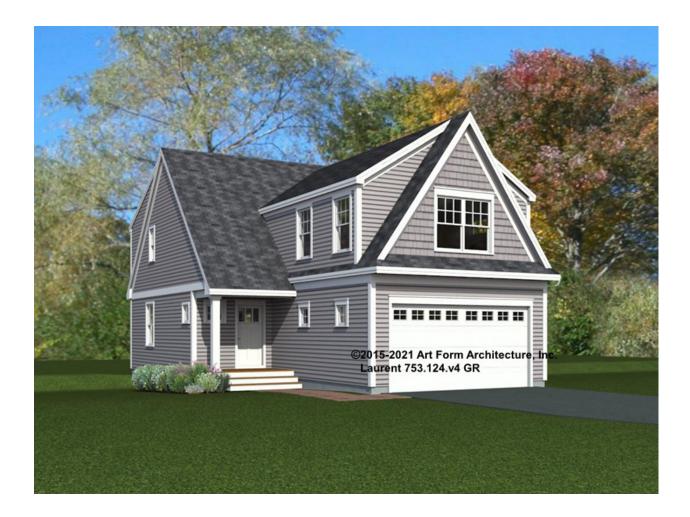

# **LAURENT** 753.124.v4 GR

Reverse plan available.

<del>\_</del>

In addition to our Terms and Conditions (the "Terms"), please be aware of the following:

Art Form Architecture, LLC ("Artform") requires that our Drawings be built substantially as designed. Artform will not be obligated by or liable for use of this design with markups as part of any builder agreement. While we attempt to accommodate where possible and reasonable, and where the changes do not denigrate our design, any and all changes to Drawings must be approved in writing by Artform. It is recommended that you have your Drawing updated by Artform prior to attaching any Drawing to any builder agreement. Artform shall not be responsible for the misuse of or unauthorized alterations to any of its Drawings.



| <b>Width</b> 29.00 FT |                    | <b>Depth</b> 48.00 <sup>F1</sup> |   | Height 27.00 FT      |     |
|-----------------------|--------------------|----------------------------------|---|----------------------|-----|
| LIVING AREA           | 1930 <sup>FT</sup> | BEDROOMS                         | 3 | BATHROOMS            | 2.5 |
| Main                  | 1930 <sup>FT</sup> | Main                             | 3 | Main                 | 2.5 |
| Future                | 0 FT               | Future                           | 0 | Future               | 0   |
| 2 <sup>nd</sup> Unit  | 0 FT               | 2 <sup>nd</sup> Unit             | 0 | 2 <sup>nd</sup> Unit | 0   |



### LAURENT - 1<sup>ST</sup> FLOOR 753.124.v4 GR

\_

Some features shown are optional. Your Purchase & S