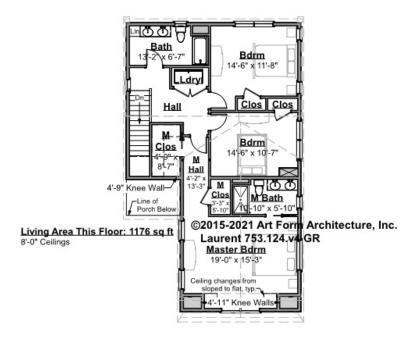

### LAURENT - 2<sup>ND</sup> FLOOR 753.124.v4 GR

\_

Some features shown are optional. Your Purchase & Sale Agreement governs, whether items are labeled "optional" in this document or not.

#### CLG HT SHOWN 8'-0" CLG HT POSSIBLE 9'-0"

\* Major Change Fee, see website plan page for cost

| F1 LIVING AREA       | 1176 <sup>FT</sup> | F1 BEDROOMS          | 3    | F1 BATHROOMS         | 2    |
|----------------------|--------------------|----------------------|------|----------------------|------|
| Main                 | 1176.00 FT         | Main                 | 3.00 | Main                 | 2.00 |
| Future               | 0.00 FT            | Future               | 0.00 | Future               | 0.00 |
| 2 <sup>nd</sup> Unit | 0.00 FT            | 2 <sup>nd</sup> Unit | 0.00 | 2 <sup>nd</sup> Unit | 0.00 |