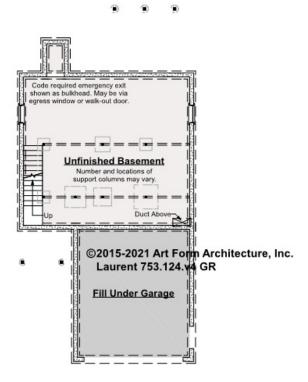

### LAURENT - BASEMENT 753.124.v4 GR

Some features shown are optional. Your Purchase & Sale Agreement governs, whether items are labeled "optional" in this document or not.

CLG HT SHOWN 7'-8" CLG HT POSSIBLE 9'-0"

\* Major Change Fee, see website plan page for cost

| F1 LIVING AREA       | 0 FT               | F1 BEDROOMS          | 0    | F1 BATHROOMS         | 0    |
|----------------------|--------------------|----------------------|------|----------------------|------|
| Main                 | 0.00 <sup>FT</sup> | Main                 | 0.00 | Main                 | 0.00 |
| Future               | 0.00 FT            | Future               | 0.00 | Future               | 0.00 |
| 2 <sup>nd</sup> Unit | 0.00 FT            | 2 <sup>nd</sup> Unit | 0.00 | 2 <sup>nd</sup> Unit | 0.00 |