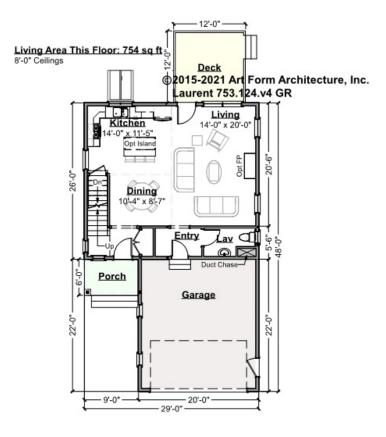

### LAURENT - 1<sup>ST</sup> FLOOR 753.124.v4 GR

\_

Some features shown are optional. Your Purchase & Sale Agreement governs, whether items are labeled "optional" in this document or not.

CLG HT SHOWN 8'-0" CLG HT POSSIBLE 8'-0"

\* Major Change Fee, see website plan page for cost

| F1 LIVING AREA       | 754 <sup>FT</sup>    | F1 BEDROOMS          | 0    | F1 BATHROOMS         | 0.5  |
|----------------------|----------------------|----------------------|------|----------------------|------|
| Main                 | 754.00 <sup>FT</sup> | Main                 | 0.00 | Main                 | 0.50 |
| Future               | 0.00 FT              | Future               | 0.00 | Future               | 0.00 |
| 2 <sup>nd</sup> Unit | 0.00 FT              | 2 <sup>nd</sup> Unit | 0.00 | 2 <sup>nd</sup> Unit | 0.00 |