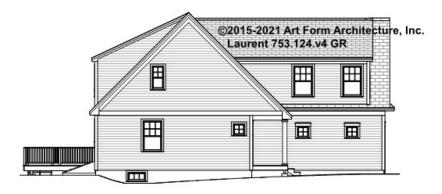

8" CLG HT POSSIBLE 9'-0"

\* Major Change Fee, see website plan page for cost

| F1 LIVING AREA       | 0 FT               | F1 BEDROOMS          | 0    | F1 BATHROOMS         | 0    |
|----------------------|--------------------|----------------------|------|----------------------|------|
| Main                 | 0.00 <sup>FT</sup> | Main                 | 0.00 | Main                 | 0.00 |
| Future               | 0.00 FT            | Future               | 0.00 | Future               | 0.00 |
| 2 <sup>nd</sup> Unit | 0.00 FT            | 2 <sup>nd</sup> Unit | 0.00 | 2 <sup>nd</sup> Unit | 0.00 |



### LAURENT - FRONT ELEVATION 753.124.v4 GR

\_





# LAURENT - RIGHT ELEVATION 753.124.v4 GR





# LAURENT - REAR ELEVATION 753.124.v4 GR





# LAURENT - LEFT ELEVATION 753.124.v4 GR