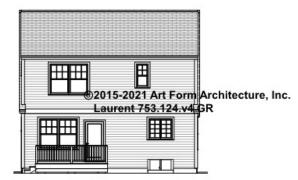

" in this document or not.



CLG HT SHOWN 7'-8" CLG HT POSSIBLE 9'-0"

\* Major Change Fee, see website plan page for cost

| F1 LIVING AREA       | 0 FT               | F1 BEDROOMS          | 0    | F1 BATHROOMS         | 0    |
|----------------------|--------------------|----------------------|------|----------------------|------|
| Main                 | 0.00 <sup>FT</sup> | Main                 | 0.00 | Main                 | 0.00 |
| Future               | 0.00 FT            | Future               | 0.00 | Future               | 0.00 |
| 2 <sup>nd</sup> Unit | 0.00 FT            | 2 <sup>nd</sup> Unit | 0.00 | 2 <sup>nd</sup> Unit | 0.00 |



### LAURENT - FRONT ELEVATION 753.124.v4 GR

\_





# LAURENT - RIGHT ELEVATION 753.124.v4 GR





# LAURENT - REAR ELEVATION 753.124.v4 GR





# LAURENT - LEFT ELEVATION 753.124.v4 GR