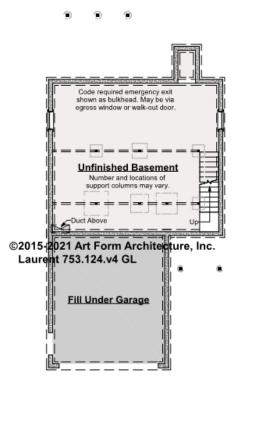

### LAURENT - BASEMENT 753.124.v4 GL

—

Some features shown are optional. Your Purchase & Sale Agreement governs, whether items are labeled "optional" in this document or not.

#### CLG HT SHOWN 7'-8" CLG HT POSSIBLE 9'-0"

\* Major Change Fee, see website plan page for cost

| F1 LIVING AREA       | 0 <sup>FT</sup>    | F1 BEDROOMS          | 0    | F1 BATHROOMS         | 0    |
|----------------------|--------------------|----------------------|------|----------------------|------|
| Main                 | 0.00 <sup>FT</sup> | Main                 | 0.00 | Main                 | 0.00 |
| Future               | 0.00 <sup>FT</sup> | Future               | 0.00 | Future               | 0.00 |
| 2 <sup>nd</sup> Unit | 0.00 <sup>ft</sup> | 2 <sup>nd</sup> Unit | 0.00 | 2 <sup>nd</sup> Unit | 0.00 |