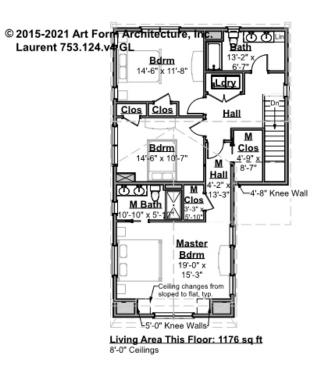

## LAURENT - 2<sup>ND</sup> FLOOR 753.124.v4 GL

—

Some features shown are optional. Your Purchase & Sale Agreement governs, whether items are labeled "optional" in this document or not.

#### CLG HT SHOWN 8'-0" CLG HT POSSIBLE 8'-0"

\* Major Change Fee, see website plan page for cost

| F1 LIVING AREA       | 1176 <sup>FT</sup> | F1 BEDROOMS          | 3    | F1 BATHROOMS         | 2    |
|----------------------|--------------------|----------------------|------|----------------------|------|
| Main                 | 1176.00 FT         | Main                 | 3.00 | Main                 | 2.00 |
| Future               | 0.00 <sup>FT</sup> | Future               | 0.00 | Future               | 0.00 |
| 2 <sup>nd</sup> Unit | 0.00 <sup>ft</sup> | 2 <sup>nd</sup> Unit | 0.00 | 2 <sup>nd</sup> Unit | 0.00 |