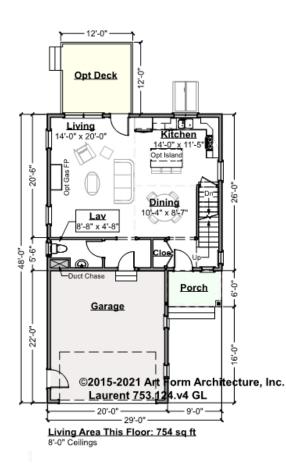

# LAURENT - 1<sup>ST</sup> FLOOR 753.124.v4 GL

—

Some features shown are optional. Your Purchase & Sale Agreement governs, whether items are labeled "optional" in this document or not.

### CLG HT SHOWN 8'-0" CLG HT POSSIBLE 8'-0"

\* Major Change Fee, see website plan page for cost

| F1 LIVING AREA       | 754 <sup>FT</sup>    | F1 BEDROOMS          | 0    | F1 BATHROOMS         | 0.5  |
|----------------------|----------------------|----------------------|------|----------------------|------|
| Main                 | 754.00 <sup>FT</sup> | Main                 | 0.00 | Main                 | 0.50 |
| Future               | 0.00 <sup>FT</sup>   | Future               | 0.00 | Future               | 0.00 |
| 2 <sup>nd</sup> Unit | 0.00 <sup>FT</sup>   | 2 <sup>nd</sup> Unit | 0.00 | 2 <sup>nd</sup> Unit | 0.00 |