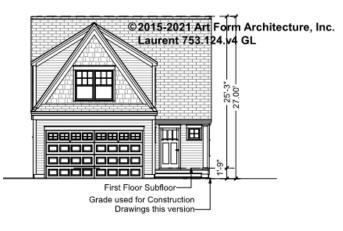

## LAURENT - FRONT ELEVATION 753.124.v4 GL

—

Some features shown are optional. Your Purchase & Sale Agreement governs, whether items are labeled "optional" in this document or not.

You may not build this Design without purchasing a License to Build (as defined in our Terms). Unauthorized changes are not permitted and violate copyright laws, which provide substantial penalties for infringement.