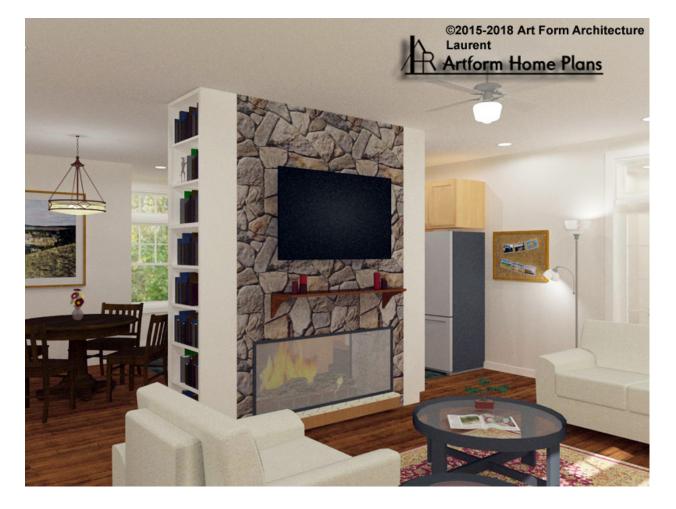

# LAURENT - 1<sup>ST</sup> FLOOR 753.124.v3 GR

Some features shown are optional. Your Purchase & Sale Agreement governs, whether items are labeled "optional" in this document or not.

Fireplace View from Living - Additional Image

© 2015 Art Form Architecture, LLC. ALL RIGHTS RESERVED.