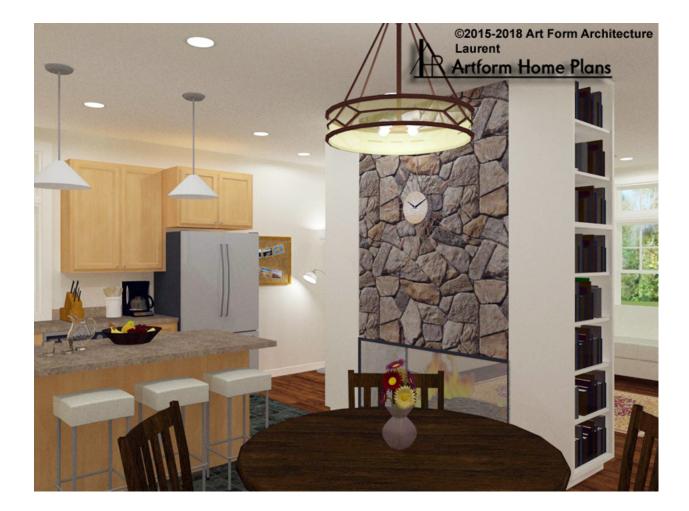

# LAURENT - 1<sup>ST</sup> FLOOR 753.124.v3 GR

Some features shown are optional. Your Purchase & Sale Agreement governs, whether items are labeled "optional" in this document or not.

Fireplace View from Kitchen/Dining - Additional Image

© 2015 Art Form Architecture, LLC. ALL RIGHTS RESERVED.