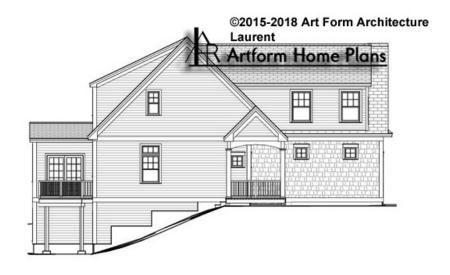

### LAURENT - LEFT ELEVATION 753.124.v3 GR

—

Some features shown are optional. Your Purchase & Sale Agreement governs, whether items are labeled "optional" in this document or not.

You may not build this Design without purchasing a License to Build (as defined in our Terms). Unauthorized changes are not permitted and violate copyright laws, which provide substantial penalties for infringement.