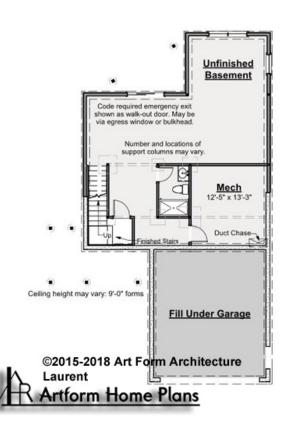

### LAURENT - BASEMENT 753.124.v3 GR

—

Some features shown are optional. Your Purchase & Sale Agreement governs, whether items are labeled "optional" in this document or not.

### CLG HT SHOWN 9'-0" CLG HT POSSIBLE 7'-8"

\* Major Change Fee, see website plan page for cost

| F1 LIVING AREA       | 0 <sup>FT</sup>    | F1 BEDROOMS          | 0    | F1 BATHROOMS         | 1    |
|----------------------|--------------------|----------------------|------|----------------------|------|
| Main                 | 0.00 <sup>FT</sup> | Main                 | 0.00 | Main                 | 1.00 |
| Future               | 0.00 <sup>FT</sup> | Future               | 0.00 | Future               | 0.00 |
| 2 <sup>nd</sup> Unit | 0.00 <sup>FT</sup> | 2 <sup>nd</sup> Unit | 0.00 | 2 <sup>nd</sup> Unit | 0.00 |

Use of this document is governed by our Terms and Conditions, found on our website: https://www.artform.us/terms-conditions/