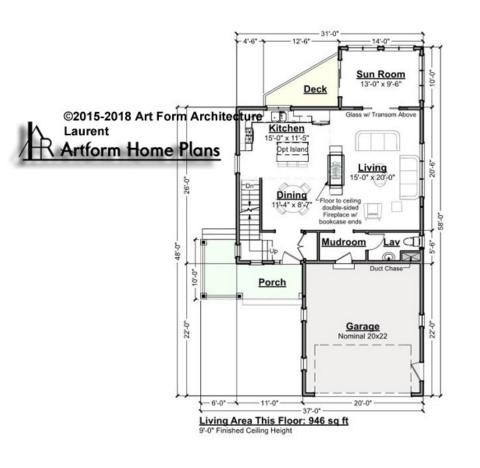

# LAURENT - 1<sup>ST</sup> FLOOR 753.124.v3 GR

Some features shown are optional. Your Purchase & Sale Agreement governs, whether items are labeled "optional" in this document or not.

CLG HT SHOWN 9'-0" CLG HT POSSIBLE 8'-0"

\* Major Change Fee, see website plan page for cost

| F1 LIVING AREA       | 946 <sup>FT</sup>    | F1 BEDROOMS          | 0    | F1 BATHROOMS         | 0.5  |
|----------------------|----------------------|----------------------|------|----------------------|------|
| Main                 | 946.00 <sup>FT</sup> | Main                 | 0.00 | Main                 | 0.50 |
| Future               | 0.00 <sup>FT</sup>   | Future               | 0.00 | Future               | 0.00 |
| 2 <sup>nd</sup> Unit | 0.00 <sup>FT</sup>   | 2 <sup>nd</sup> Unit | 0.00 | 2 <sup>nd</sup> Unit | 0.00 |