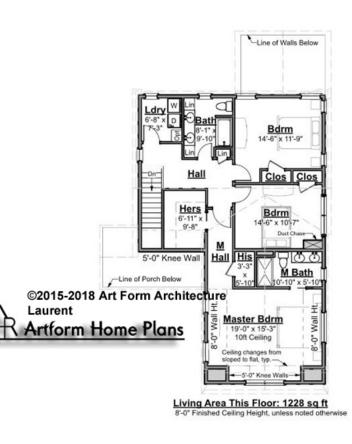

# LAURENT - 2<sup>ND</sup> FLOOR 753.124.v3 GR

—

Some features shown are optional. Your Purchase & Sale Agreement governs, whether items are labeled "optional" in this document or not.

### CLG HT SHOWN 8'-0" CLG HT POSSIBLE 8'-0"

\* Major Change Fee, see website plan page for cost

| F1 LIVING AREA       | 1228 <sup>FT</sup> | F1 BEDROOMS          | 3    | F1 BATHROOMS         | 2    |
|----------------------|--------------------|----------------------|------|----------------------|------|
| Main                 | 1228.00 FT         | Main                 | 3.00 | Main                 | 2.00 |
| Future               | 0.00 <sup>FT</sup> | Future               | 0.00 | Future               | 0.00 |
| 2 <sup>nd</sup> Unit | 0.00 <sup>FT</sup> | 2 <sup>nd</sup> Unit | 0.00 | 2 <sup>nd</sup> Unit | 0.00 |

Use of this document is governed by our Terms and Conditions, found on our website: https://www.artform.us/terms-conditions/