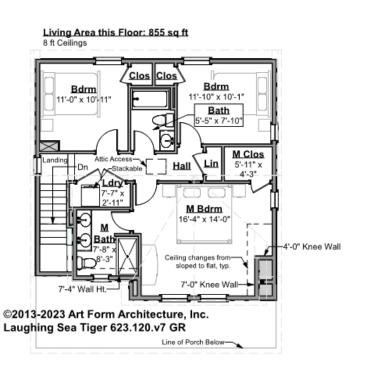

# LAUGHING SEA TIGER - 2<sup>ND</sup> FLOOR 623.120.v7 GR

—

Some features shown are optional. Your Purchase & Sale Agreement governs, whether items are labeled "optional" in this document or not.

### CLG HT SHOWN 8'-0" CLG HT POSSIBLE 9'-0"

\* Major Change Fee, see website plan page for cost

| F1 LIVING AREA       | 855 <sup>ft</sup>    | F1 BEDROOMS          | 3    | F1 BATHROOMS         | 2    |
|----------------------|----------------------|----------------------|------|----------------------|------|
| Main                 | 855.00 <sup>FT</sup> | Main                 | 3.00 | Main                 | 2.00 |
| Future               | FT                   | Future               |      | Future               |      |
| 2 <sup>nd</sup> Unit | FT                   | 2 <sup>nd</sup> Unit |      | 2 <sup>nd</sup> Unit |      |