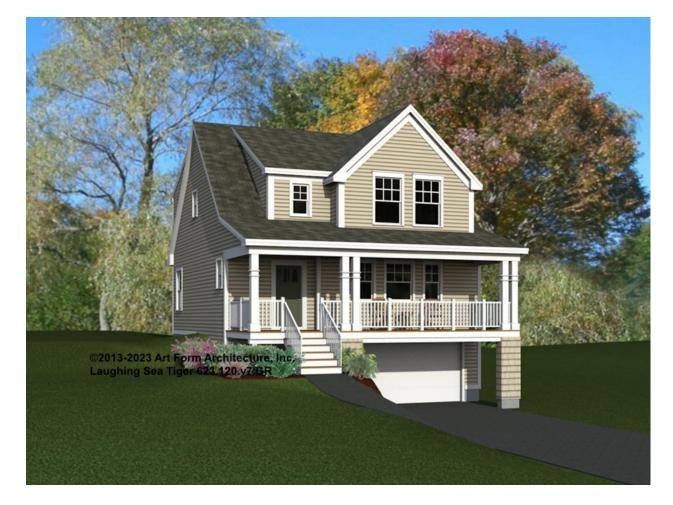

### LAUGHING SEA TIGER 623.120.v7 GR

\_\_\_\_

In addition to our Terms and Conditions (the "Terms"), please be aware of the following:

Art Form Architecture, LLC ("Artform") requires that our Drawings be built substantially as designed. Artform will not be obligated by or liable for use of this design with markups as part of any builder agreement. While we attempt to accommodate where possible and reasonable, and where the changes do not denigrate our design, any and all changes to Drawings must be approved in writing by Artform. It is recommended that you have your Drawing updated by Artform prior to attaching any Drawing to any builder agreement. Artform shall not be responsible for the misuse of or unauthorized alterations to any of its Drawings.

| <b>Width</b> 30.00 <sup>FT</sup> |                    | <b>Depth</b> 36.00 <sup>FT</sup> |   | <b>Height</b> 32.83 <sup>FT</sup> |     |
|----------------------------------|--------------------|----------------------------------|---|-----------------------------------|-----|
| LIVING AREA                      | 1685 <sup>FT</sup> | BEDROOMS                         | 3 | BATHROOMS                         | 2.5 |
| Main                             | 1685 FT            | Main                             | 3 | Main                              | 2.5 |
| Future                           | 0 <sup>FT</sup>    | Future                           | 0 | Future                            | 0   |
| 2 <sup>nd</sup> Unit             | 0 <sup>FT</sup>    | 2 <sup>nd</sup> Unit             | 0 | 2 <sup>nd</sup> Unit              | 0   |