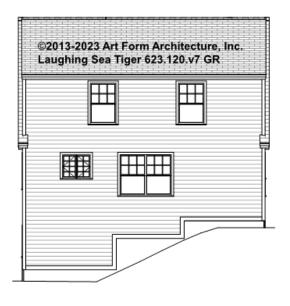

---------|---|
| Main                 | 0.00 <sup>FT</sup> | Main                 |   | Main                 |   |
| Future               | FT                 | Future               |   | Future               |   |
| 2 <sup>nd</sup> Unit | FT                 | 2 <sup>nd</sup> Unit |   | 2 <sup>nd</sup> Unit |   |

#### © 2013 Art Form Architecture, LLC. ALL RIGHTS RESERVED.



### LAUGHING SEA TIGER - FRONT ELEVATION 623.120.v7 GR

\_\_\_\_



You may not build this Design without purchasing a License to Build (as defined in our Terms). Unauthorized changes are not permitted and violate copyright laws, which provide substantial penalties for infringement.



## LAUGHING SEA TIGER - RIGHT ELEVATION 623.120.v7 GR

\_\_\_\_





## LAUGHING SEA TIGER - REAR ELEVATION 623.120.v7 GR

\_\_\_\_





## LAUGHING SEA TIGER - LEFT ELEVATION 623.120.v7 GR

\_\_\_\_



You may not build this Design without purchasing a License to Build (as defined in our Terms). Unauthorized changes are not permitted and violate copyright laws, which provide substantial penalties for infringement.