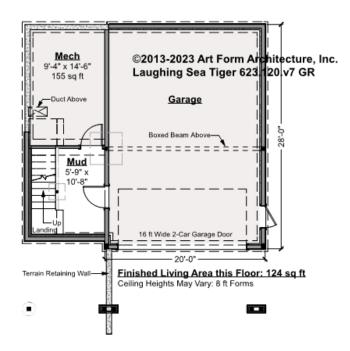

### LAUGHING SEA TIGER - BASEMENT 623.120.v7 GR

Note: finished basement area is NOT included in main or future Living Area, but IS shown on CDs. We do this so Search doesn't mislead.

Some features shown are optional. Your Purchase & Sale Agreement governs, whether items are labeled "optional" in this document or not.

### CLG HT SHOWN 7'-8" CLG HT POSSIBLE 8'-0"

\* Major Change Fee, see website plan page for cost

| F1 LIVING AREA       | 0 <sup>FT</sup>    | F1 BEDROOMS          | 0 | F1 BATHROOMS         | 0 |
|----------------------|--------------------|----------------------|---|----------------------|---|
| Main                 | 0.00 <sup>FT</sup> | Main                 |   | Main                 |   |
| Future               | FT                 | Future               |   | Future               |   |
| 2 <sup>nd</sup> Unit | FT                 | 2 <sup>nd</sup> Unit |   | 2 <sup>nd</sup> Unit |   |