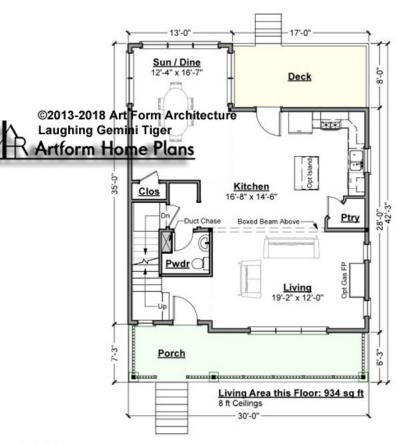

# LAUGHING GEMINI TIGER - 1<sup>ST</sup> FLOOR 583.120.v3 KR

Some features shown are optional. Your Purchase & Sale Agreement governs, whether items are labeled "optional" in this document or not.

CRS 583.120.v3 KR Laughing Gemini Tiger

## **CLG HT SHOWN** 8'-0" **CLG HT POSSIBLE** 8'-1" - 8'-11"

## \* Major Change Fee, see website plan page for cost

| F1 LIVING AREA       | 934 <sup>ft</sup>    | F1 BEDROOMS          | 0    | F1 BATHROOMS         | 0.5  |
|----------------------|----------------------|----------------------|------|----------------------|------|
| Main                 | 934.00 <sup>FT</sup> | Main                 | 0.00 | Main                 | 0.50 |
| Future               | 0.00 <sup>FT</sup>   | Future               | 0.00 | Future               | 0.00 |
| 2 <sup>nd</sup> Unit | 0.00 <sup>FT</sup>   | 2 <sup>nd</sup> Unit | 0.00 | 2 <sup>nd</sup> Unit | 0.00 |