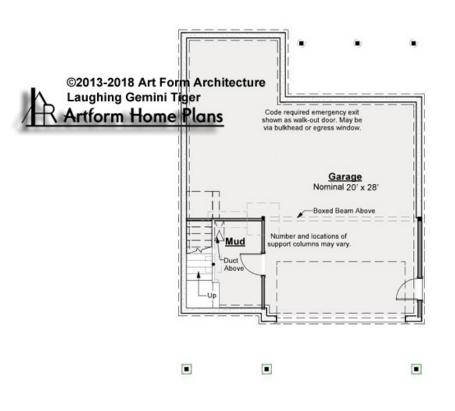

## LAUGHING GEMINI TIGER -BASEMENT 583.120.v3 KR

Some features shown are optional. Your Purchase & Sale Agreement governs, whether items are labeled "optional" in this document or not.

CRS 583.120.v3 KR Laughing Gemini Tiger

## CLG HT SHOWN 7'-8" CLG HT POSSIBLE 7'-8"

## \* Major Change Fee, see website plan page for cost

| F1 LIVING AREA       | 0 <sup>FT</sup>    | F1 BEDROOMS          | 0    | F1 BATHROOMS         | 0    |
|----------------------|--------------------|----------------------|------|----------------------|------|
| Main                 | 0.00 <sup>FT</sup> | Main                 | 0.00 | Main                 | 0.00 |
| Future               | 0.00 <sup>FT</sup> | Future               | 0.00 | Future               | 0.00 |
| 2 <sup>nd</sup> Unit | 0.00 <sup>FT</sup> | 2 <sup>nd</sup> Unit | 0.00 | 2 <sup>nd</sup> Unit | 0.00 |