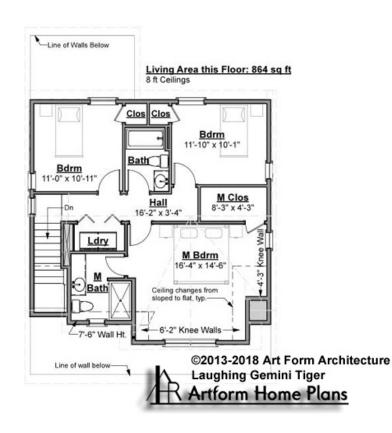

# LAUGHING GEMINI TIGER - 2<sup>ND</sup> FLOOR 583.120.v3 KR

To do higher first floor ceiling, would need to add 1 stair tread here. Tight, but probably can work.

Some features shown are optional. Your Purchase & Sale Agreement governs, whether items are labeled "optional" in this document or not.

CRS 583.120.v3 KR Laughing Gemini Tiger

## CLG HT SHOWN 8'-0" CLG HT POSSIBLE 8'-0"

## \* Major Change Fee, see website plan page for cost

| F1 LIVING AREA       | 864 <sup>FT</sup>  | F1 BEDROOMS          | 3    | F1 BATHROOMS         | 2    |
|----------------------|--------------------|----------------------|------|----------------------|------|
| Main                 | 864.00 FT          | Main                 | 3.00 | Main                 | 2.00 |
| Future               | 0.00 <sup>FT</sup> | Future               | 0.00 | Future               | 0.00 |
| 2 <sup>nd</sup> Unit | 0.00 <sup>FT</sup> | 2 <sup>nd</sup> Unit | 0.00 | 2 <sup>nd</sup> Unit | 0.00 |