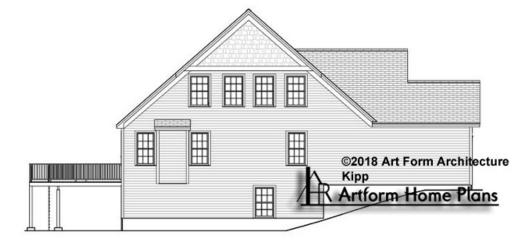

LG HT SHOWN 7'-8" CLG HT POSSIBLE 9'-0"

\* Major Change Fee, see website plan page for cost

| F1 LIVING AREA       | 0 <sup>FT</sup> | F1 BEDROOMS          | 0    | F1 BATHROOMS         | 0    |
|----------------------|-----------------|----------------------|------|----------------------|------|
| Main                 | 0.00 FT         | Main                 | 0.00 | Main                 | 0.00 |
| Future               | FT              | Future               | 0.00 | Future               |      |
| 2 <sup>nd</sup> Unit | 0.00 FT         | 2 <sup>nd</sup> Unit | 0.00 | 2 <sup>nd</sup> Unit | 0.00 |



# **KIPP - FRONT ELEVATION** 960.126 ER

\_





# **KIPP - RIGHT ELEVATION** 960.126 ER

\_





# **KIPP - REAR ELEVATION** 960.126 ER

—





#### KIPP - LEFT ELEVATION 960.126 ER

\_