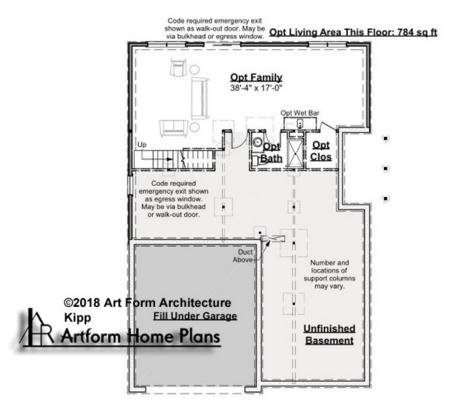

#### KIPP - BASEMENT 960.126 ER

The construction drawings show this lower level as partly finished. We don't include that in our data chart so Search isn't misleading. Everybody knows you can finish a basement!

Some features shown are optional. Your Purchase & Sale Agreement governs, whether items are labeled "optional" in this document or not.

CLG HT SHOWN 7'-8" CLG HT POSSIBLE 9'-0"

\* Major Change Fee, see website plan page for cost

| F1 LIVING AREA       | 0 <sup>FT</sup> | F1 BEDROOMS          | 0    | F1 BATHROOMS         | 0    |
|----------------------|-----------------|----------------------|------|----------------------|------|
| Main                 | 0.00 FT         | Main                 | 0.00 | Main                 | 0.00 |
| Future               | FT              | Future               | 0.00 | Future               |      |
| 2 <sup>nd</sup> Unit | 0.00 FT         | 2 <sup>nd</sup> Unit | 0.00 | 2 <sup>nd</sup> Unit | 0.00 |