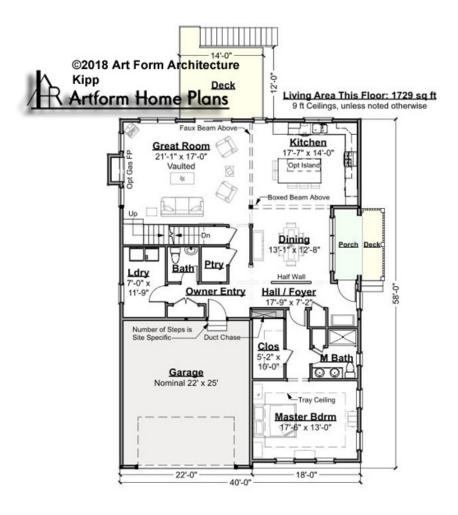

### KIPP - 1<sup>ST</sup> FLOOR 960.126 ER

\_

CLG HT SHOWN 9'-0" CLG HT POSSIBLE 8'-0"

<sup>\*</sup> Major Change Fee, see website plan page for cost

| F1 LIVING AREA       | 1729 <sup>FT</sup>    | F1 BEDROOMS          | 1    | F1 BATHROOMS         | 1.5  |
|----------------------|-----------------------|----------------------|------|----------------------|------|
| Main                 | 1729.00 <sup>FT</sup> | Main                 | 1.00 | Main                 | 1.50 |
| Future               | 0.00 <sup>FT</sup>    | Future               | 0.00 | Future               | 0.00 |
| 2 <sup>nd</sup> Unit | 0.00 FT               | 2 <sup>nd</sup> Unit | 0.00 | 2 <sup>nd</sup> Unit | 0.00 |