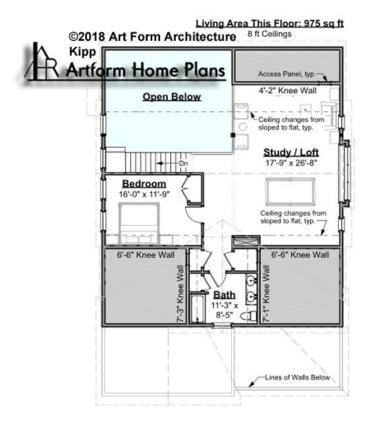

### KIPP - 2<sup>ND</sup> FLOOR 960.126 ER

CLG HT SHOWN 8'-0" CLG HT POSSIBLE 9'-0"

<sup>\*</sup> Major Change Fee, see website plan page for cost

| F1 LIVING AREA       | 975 <sup>FT</sup>    | F1 BEDROOMS          | 1    | F1 BATHROOMS         | 1    |
|----------------------|----------------------|----------------------|------|----------------------|------|
| Main                 | 975.00 <sup>FT</sup> | Main                 | 1.00 | Main                 | 1.00 |
| Future               | 0.00 <sup>FT</sup>   | Future               | 0.00 | Future               | 0.00 |
| 2 <sup>nd</sup> Unit | 0.00 FT              | 2 <sup>nd</sup> Unit | 0.00 | 2 <sup>nd</sup> Unit | 0.00 |