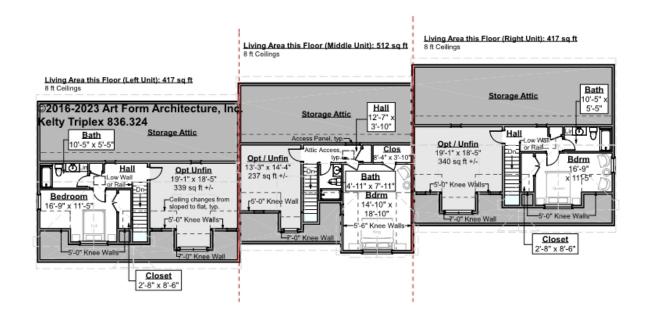

# **KELTY TRIPLEX - 2<sup>ND</sup> FLOOR** 836.324

Some features shown are optional. Your Purchase & Sale Agreement governs, whether items are labeled "optional" in this document or not.

#### CLG HT SHOWN 8'-0" CLG HT POSSIBLE 9'-0"

\* Major Change Fee, see website plan page for cost

| F1 LIVING AREA       | 2262 FT               | F1 BEDROOMS          | 6    | F1 BATHROOMS         | 3    |
|----------------------|-----------------------|----------------------|------|----------------------|------|
| Main                 | 1346.00 <sup>FT</sup> | Main                 | 3.00 | Main                 | 3.00 |
| Future               | 916.00 FT             | Future               | 3.00 | Future               |      |
| 2 <sup>nd</sup> Unit | FT                    | 2 <sup>nd</sup> Unit |      | 2 <sup>nd</sup> Unit |      |