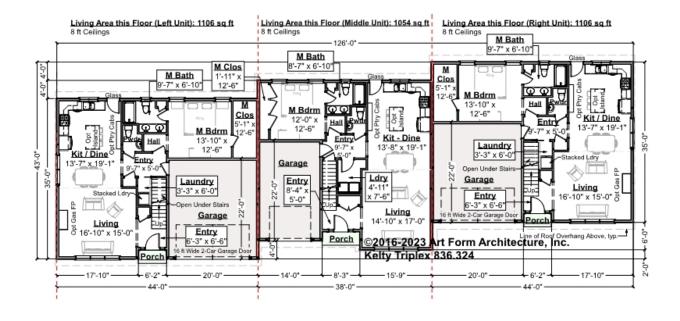

## **KELTY TRIPLEX - 1<sup>ST</sup> FLOOR** 836,324

Some features shown are optional. Your Purchase & Sale Agreement governs, whether items are labeled "optional" in this document or not.

#### CLG HT SHOWN 8'-0" CLG HT POSSIBLE 8'-0"

\* Major Change Fee, see website plan page for cost

| F1 LIVING AREA       | 3266 FT    | F1 BEDROOMS          | 3    | F1 BATHROOMS         | 4.5  |
|----------------------|------------|----------------------|------|----------------------|------|
| Main                 | 3266.00 FT | Main                 | 3.00 | Main                 | 4.50 |
| Future               | FT         | Future               |      | Future               |      |
| 2 <sup>nd</sup> Unit | FT         | 2 <sup>nd</sup> Unit |      | 2 <sup>nd</sup> Unit |      |