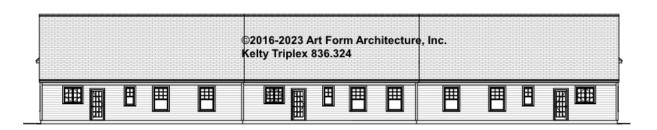

## CLG HT SHOWN 8'-0" CLG HT POSSIBLE 9'-0"

\* Major Change Fee, see website plan page for cost

| F1 LIVING AREA       | 2262 FT               | F1 BEDROOMS          | 6    | F1 BATHROOMS         | 3    |
|----------------------|-----------------------|----------------------|------|----------------------|------|
| Main                 | 1346.00 <sup>FT</sup> | Main                 | 3.00 | Main                 | 3.00 |
| Future               | 916.00 FT             | Future               | 3.00 | Future               |      |
| 2 <sup>nd</sup> Unit | FT                    | 2 <sup>nd</sup> Unit |      | 2 <sup>nd</sup> Unit |      |



### **KELTY TRIPLEX - FRONT ELEVATION** 836.324





### **KELTY TRIPLEX - RIGHT ELEVATION** 836.324





### **KELTY TRIPLEX - REAR ELEVATION** 836.324





### **KELTY TRIPLEX - LEFT ELEVATION** 836.324