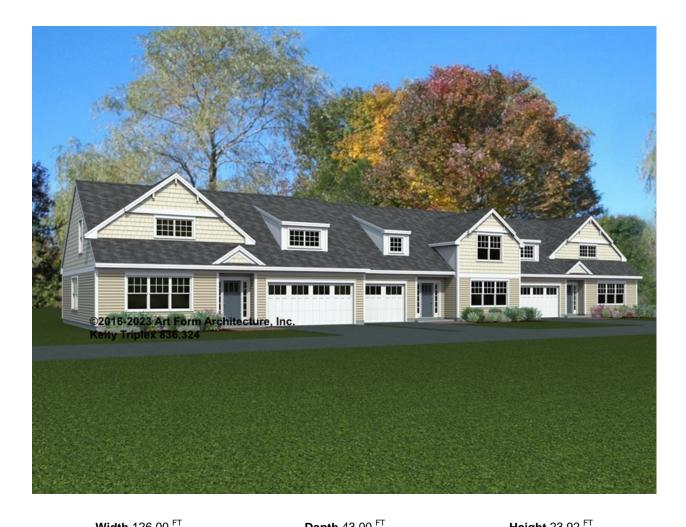

| <b>Widtn</b> 126.00 |         | <b>Deptn</b> 43.00 |                      | Height 23.92 |                      |     |
|---------------------|---------|--------------------|----------------------|--------------|----------------------|-----|
| LIVIN               | NG AREA | 5528 <sup>FT</sup> | BEDROOMS             | 9            | BATHROOMS            | 7.5 |
| Main                |         | 4612 <sup>FT</sup> | Main                 | 6            | Main                 | 7.5 |
| Futur               | re      | 916 <sup>FT</sup>  | Future               | 3            | Future               | 0   |
| 2 <sup>nd</sup> U   | nit     | 0 FT               | 2 <sup>nd</sup> Unit | 0            | 2 <sup>nd</sup> Unit | 0   |