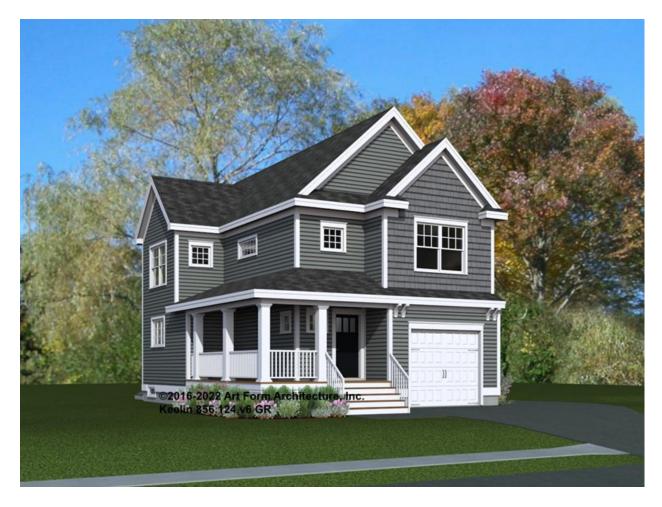

## **KEELIN** 856.124.v6 GR

In addition to our Terms and Conditions (the "Terms"), please be aware of the following:

Art Form Architecture, LLC ("Artform") requires that our Drawings be built substantially as designed. Artform will not be obligated by or liable for use of this design with markups as part of any builder agreement. While we attempt to accommodate where possible and reasonable, and where the changes do not denigrate our design, any and all changes to Drawings must be approved in writing by Artform. It is recommended that you have your Drawing updated by Artform prior to attaching any Drawing to any builder agreement. Artform shall not be responsible for the misuse of or unauthorized alterations to any of its Drawings.



| Width 28.25 FT | Depth 52.00 FT | Height 32.50 FT |
|----------------|----------------|-----------------|
|                |                |                 |

| LIVING AREA          | 2104 <sup>FT</sup> | BEDROOMS             | 3 | BATHROOMS            | 2.5 |
|----------------------|--------------------|----------------------|---|----------------------|-----|
| Main                 | 2104 <sup>FT</sup> | Main                 | 3 | Main                 | 2.5 |
| Future               | 0 FT               | Future               | 0 | Future               | 0   |
| 2 <sup>nd</sup> Unit | 0 FT               | 2 <sup>nd</sup> Unit | 0 | 2 <sup>nd</sup> Unit | 0   |



# KEELIN - 1<sup>ST</sup> FLOOR 856.124.v6 GR

\_

Some features shown are optional. Your Purchase & Sale Agreement govern