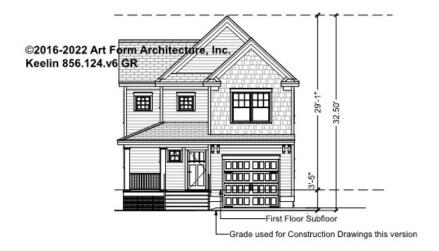

# **KEELIN - FRONT ELEVATION** 856.124.v6 GR

| Width 28.25 FT | Depth 52.00 FT | Height 32.50 FT |
|----------------|----------------|-----------------|
|                |                |                 |

| LIVING AREA          | 2104 <sup>FT</sup> | BEDROOMS             | 3 | BATHROOMS            | 2.5 |
|----------------------|--------------------|----------------------|---|----------------------|-----|
| Main                 | 2104 <sup>FT</sup> | Main                 | 3 | Main                 | 2.5 |
| Future               | 0 FT               | Future               | 0 | Future               | 0   |
| 2 <sup>nd</sup> Unit | 0 FT               | 2 <sup>nd</sup> Unit | 0 | 2 <sup>nd</sup> Unit | 0   |