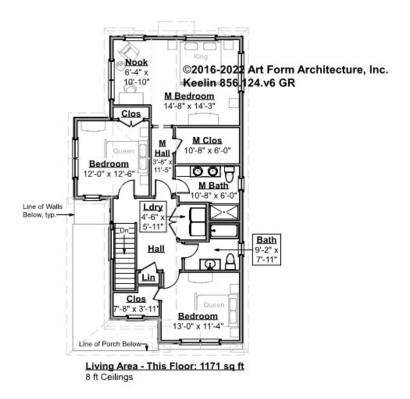

# KEELIN - 2<sup>ND</sup> FLOOR 856.124.v6 GR

Some features shown are optional. Your Purchase & Sale Agreement governs, whether items are labeled "optional" in this document or not.

CLG HT SHOWN 8'-0" CLG HT POSSIBLE 8'-0"

\* Major Change Fee, see website plan page for cost

| F1 LIVING AREA       | 1171 <sup>FT</sup> | F1 BEDROOMS          | 3    | F1 BATHROOMS         | 2    |
|----------------------|--------------------|----------------------|------|----------------------|------|
| Main                 | 1171.00 FT         | Main                 | 3.00 | Main                 | 2.00 |
| Future               | FT                 | Future               |      | Future               |      |
| 2 <sup>nd</sup> Unit | FT                 | 2 <sup>nd</sup> Unit |      | 2 <sup>nd</sup> Unit |      |