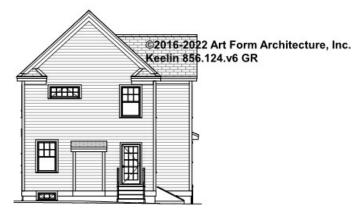

7'-8" CLG HT POSSIBLE 9'-0"

\* Major Change Fee, see website plan page for cost

| F1 LIVING AREA       | 0 FT | F1 BEDROOMS          | 0 | F1 BATHROOMS         | 0 |
|----------------------|------|----------------------|---|----------------------|---|
| Main                 | FT   | Main                 |   | Main                 |   |
| Future               | FT   | Future               |   | Future               |   |
| 2 <sup>nd</sup> Unit | FT   | 2 <sup>nd</sup> Unit |   | 2 <sup>nd</sup> Unit |   |



# **KEELIN - FRONT ELEVATION** 856.124.v6 GR





## **KEELIN - RIGHT ELEVATION** 856.124.v6 GR





## **KEELIN - REAR ELEVATION** 856.124.v6 GR

governs, whether items are labeled "optional" in this document or not.

Some features shown are optional. Your Purchase & Sale Agreement





## **KEELIN - LEFT ELEVATION** 856.124.v6 GR





## **KEELIN - REAR RENDER** 856.124.v6 GR