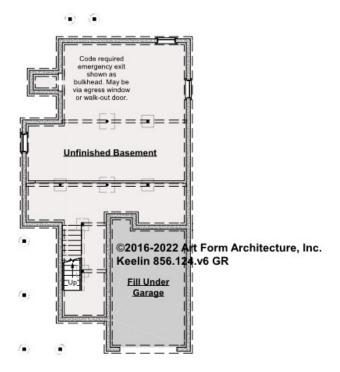

## KEELIN - BASEMENT 856.124.v6 GR

\_

Some features shown are optional. Your Purchase & Sale Agreement governs, whether items are labeled "optional" in this document or not.

#### CLG HT SHOWN 7'-8" CLG HT POSSIBLE 9'-0"

\* Major Change Fee, see website plan page for cost

| F1 LIVING AREA       | 0 FT | F1 BEDROOMS          | 0 | F1 BATHROOMS         | 0 |
|----------------------|------|----------------------|---|----------------------|---|
| Main                 | FT   | Main                 |   | Main                 |   |
| Future               | FT   | Future               |   | Future               |   |
| 2 <sup>nd</sup> Unit | FT   | 2 <sup>nd</sup> Unit |   | 2 <sup>nd</sup> Unit |   |