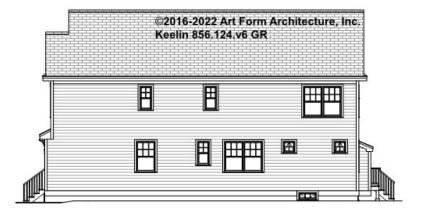

- BASEMENT 856.124.v6 GR

\_

Some features shown are optional. Your Purchase & Sale Agreement governs, whether items are labeled "optional" in this document or not.



#### CLG HT SHOWN 7'-8" CLG HT POSSIBLE 9'-0"

\* Major Change Fee, see website plan page for cost

| F1 LIVING AREA       | 0 FT | F1 BEDROOMS          | 0 | F1 BATHROOMS         | 0 |
|----------------------|------|----------------------|---|----------------------|---|
| Main                 | FT   | Main                 |   | Main                 |   |
| Future               | FT   | Future               |   | Future               |   |
| 2 <sup>nd</sup> Unit | FT   | 2 <sup>nd</sup> Unit |   | 2 <sup>nd</sup> Unit |   |



# **KEELIN - FRONT ELEVATION** 856.124.v6 GR





## **KEELIN - RIGHT ELEVATION** 856.124.v6 GR





## **KEELIN - REAR ELEVATION** 856.124.v6 GR

governs, whether items are labeled "optional" in this document or not.

Some features shown are optional. Your Purchase & Sale Agreement





## **KEELIN - LEFT ELEVATION** 856.124.v6 GR





## **KEELIN - REAR RENDER** 856.124.v6 GR