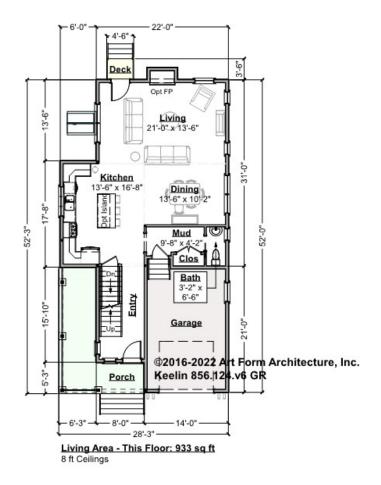

# KEELIN - 1<sup>ST</sup> FLOOR 856.124.v6 GR

\_

Some features shown are optional. Your Purchase & Sale Agreement governs, whether items are labeled "optional" in this document or not.

### CLG HT SHOWN 8'-0" CLG HT POSSIBLE 9'-0"

\* Major Change Fee, see website plan page for cost

| F1 LIVING AREA       | 933 <sup>FT</sup> | F1 BEDROOMS          | 0 | F1 BATHROOMS         | 0.5  |
|----------------------|-------------------|----------------------|---|----------------------|------|
| Main                 | 933.00 FT         | Main                 |   | Main                 | 0.50 |
| Future               | FT                | Future               |   | Future               |      |
| 2 <sup>nd</sup> Unit | FT                | 2 <sup>nd</sup> Unit |   | 2 <sup>nd</sup> Unit |      |