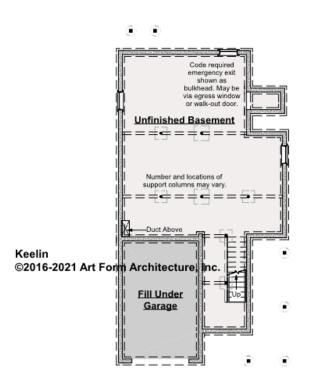

## KEELIN - BASEMENT 856.124.v3 GL

—

Some features shown are optional. Your Purchase & Sale Agreement governs, whether items are labeled "optional" in this document or not.

CRS 856.124.v3 GL Keelin

### CLG HT SHOWN 7'-8" CLG HT POSSIBLE 9'-0"

## \* Major Change Fee, see website plan page for cost

| F1 LIVING AREA       | 0 <sup>FT</sup>    | F1 BEDROOMS          | 0    | F1 BATHROOMS         | 0    |
|----------------------|--------------------|----------------------|------|----------------------|------|
| Main                 | 0.00 <sup>FT</sup> | Main                 | 0.00 | Main                 | 0.00 |
| Future               | 0.00 <sup>FT</sup> | Future               | 0.00 | Future               | 0.00 |
| 2 <sup>nd</sup> Unit | 0.00 FT            | 2 <sup>nd</sup> Unit | 0.00 | 2 <sup>nd</sup> Unit | 0.00 |