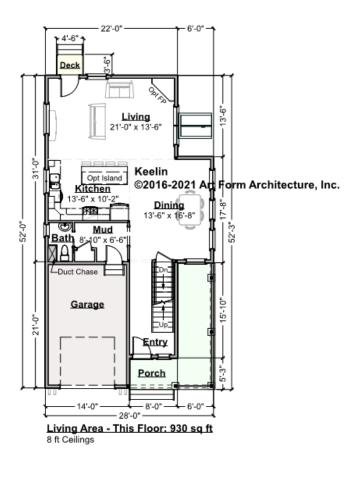

# KEELIN - 1<sup>ST</sup> FLOOR 856.124.v3 GL

—

Some features shown are optional. Your Purchase & Sale Agreement governs, whether items are labeled "optional" in this document or not.

CRS 856.124.v3 GL Keelin

## CLG HT SHOWN 8'-0" CLG HT POSSIBLE 8'-0"

\* Major Change Fee, see website plan page for cost

| F1 LIVING AREA       | 930 <sup>ft</sup>    | F1 BEDROOMS          | 0    | F1 BATHROOMS         | 0.5  |
|----------------------|----------------------|----------------------|------|----------------------|------|
| Main                 | 930.00 <sup>FT</sup> | Main                 | 0.00 | Main                 | 0.50 |
| Future               | 0.00 <sup>FT</sup>   | Future               | 0.00 | Future               | 0.00 |
| 2 <sup>nd</sup> Unit | 0.00 FT              | 2 <sup>nd</sup> Unit | 0.00 | 2 <sup>nd</sup> Unit | 0.00 |

Use of this document is governed by our Terms and Conditions, found on our website: https://www.artform.us/terms-conditions/