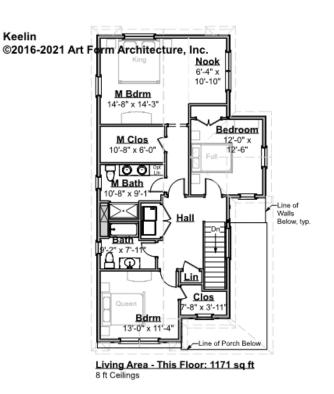

# KEELIN - 2<sup>ND</sup> FLOOR 856.124.v3 GL

—

Some features shown are optional. Your Purchase & Sale Agreement governs, whether items are labeled "optional" in this document or not.

RS 856.124.v3 GL Keelin

### CLG HT SHOWN 8'-0" CLG HT POSSIBLE 9'-0"

## \* Major Change Fee, see website plan page for cost

| F1 LIVING AREA       | 1171 <sup>FT</sup> | F1 BEDROOMS          | 3    | F1 BATHROOMS         | 2    |
|----------------------|--------------------|----------------------|------|----------------------|------|
| Main                 | 1171.00 FT         | Main                 | 3.00 | Main                 | 2.00 |
| Future               | 0.00 <sup>FT</sup> | Future               | 0.00 | Future               | 0.00 |
| 2 <sup>nd</sup> Unit | 0.00 <sup>FT</sup> | 2 <sup>nd</sup> Unit | 0.00 | 2 <sup>nd</sup> Unit | 0.00 |