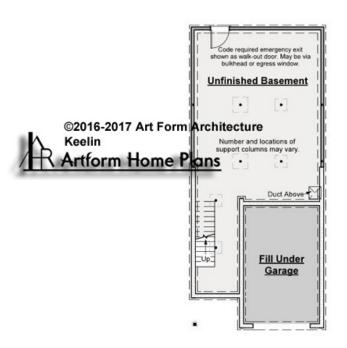

### **KEELIN - BASEMENT** 856.124 GR

\_

Some features shown are optional. Your Purchase & Sale Agreement governs, whether items are labeled "optional" in this document or not.

CRS 856 124 GR Keelin

#### CLG HT SHOWN 7'-8" CLG HT POSSIBLE 9'-0"

\* Major Change Fee, see website plan page for cost

| F1 LIVING AREA       | 0 <sup>FT</sup>    | F1 BEDROOMS          | 0    | F1 BATHROOMS         | 0    |
|----------------------|--------------------|----------------------|------|----------------------|------|
| Main                 | 0.00 <sup>FT</sup> | Main                 | 0.00 | Main                 | 0.00 |
| Future               | 0.00 <sup>FT</sup> | Future               | 0.00 | Future               | 0.00 |
| 2 <sup>nd</sup> Unit | 0.00 <sup>FT</sup> | 2 <sup>nd</sup> Unit | 0.00 | 2 <sup>nd</sup> Unit | 0.00 |