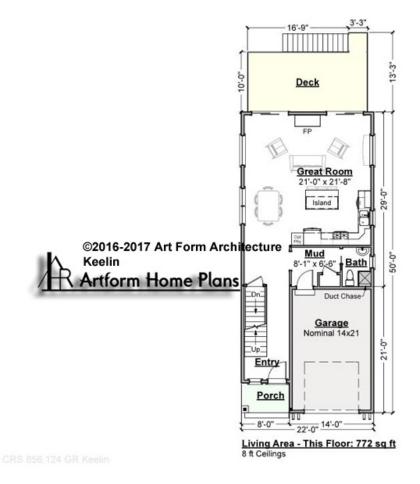

# KEELIN - 1<sup>ST</sup> FLOOR 856.124 GR

\_

Some features shown are optional. Your Purchase & Sale Agreement governs, whether items are labeled "optional" in this document or not.

CLG HT SHOWN 8'-0" CLG HT POSSIBLE 9'-0"

\* Major Change Fee, see website plan page for cost

| F1 LIVING AREA       | 772 <sup>FT</sup>    | F1 BEDROOMS          | 0    | F1 BATHROOMS         | 0.5  |
|----------------------|----------------------|----------------------|------|----------------------|------|
| Main                 | 772.00 <sup>FT</sup> | Main                 | 0.00 | Main                 | 0.50 |
| Future               | 0.00 <sup>FT</sup>   | Future               | 0.00 | Future               | 0.00 |
| 2 <sup>nd</sup> Unit | 0.00 FT              | 2 <sup>nd</sup> Unit | 0.00 | 2 <sup>nd</sup> Unit | 0.00 |