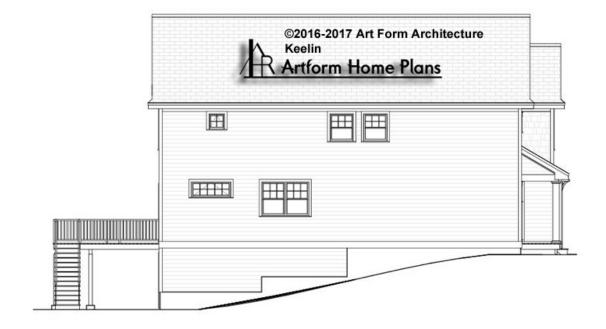

### **KEELIN - LEFT ELEVATION** 856.124 GR

\_

Some features shown are optional. Your Purchase & Sale Agreement governs, whether items are labeled "optional" in this document or not.

CRS 856 124 GR Keelin