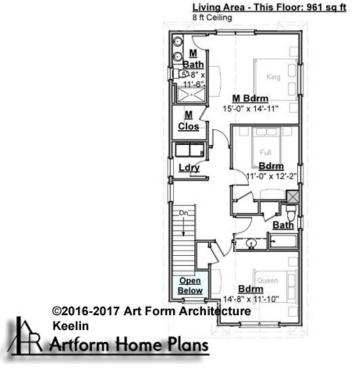

## KEELIN - 2<sup>ND</sup> FLOOR 856.124 GR

\_

Some features shown are optional. Your Purchase & Sale Agreement governs, whether items are labeled "optional" in this document or not.

DS 856 124 GP Keelin

CLG HT SHOWN 8'-0" CLG HT POSSIBLE 8'-0"

\* Major Change Fee, see website plan page for cost

| F1 LIVING AREA       | 961 <sup>FT</sup>  | F1 BEDROOMS          | 3    | F1 BATHROOMS         | 2    |
|----------------------|--------------------|----------------------|------|----------------------|------|
| Main                 | 961.00 FT          | Main                 | 3.00 | Main                 | 2.00 |
| Future               | 0.00 <sup>FT</sup> | Future               | 0.00 | Future               | 0.00 |
| 2 <sup>nd</sup> Unit | 0.00 <sup>FT</sup> | 2 <sup>nd</sup> Unit | 0.00 | 2 <sup>nd</sup> Unit | 0.00 |