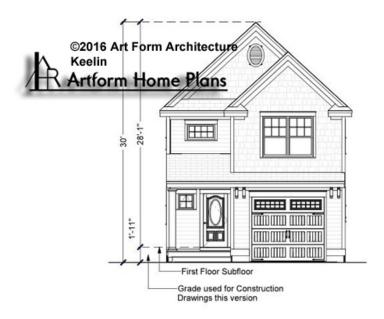

### **KEELIN - FRONT ELEVATION** 856.124 GR

Some features shown are optional. Your Purchase & Sale Agreement governs, whether items are labeled "optional" in this document or not.

CRS 856 124 GR Keelii

Height 30.00 FT