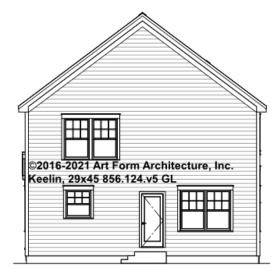

t.



CLG HT SHOWN 7'-8" CLG HT POSSIBLE 8'-0"

\* Major Change Fee, see website plan page for cost

| F1 LIVING AREA       | 0 <sup>FT</sup>    | F1 BEDROOMS          | 0    | F1 BATHROOMS         | 0    |
|----------------------|--------------------|----------------------|------|----------------------|------|
| Main                 | 0.00 <sup>FT</sup> | Main                 | 0.00 | Main                 | 0.00 |
| Future               | 0.00 <sup>FT</sup> | Future               | 0.00 | Future               | 0.00 |
| 2 <sup>nd</sup> Unit | 0.00 <sup>FT</sup> | 2 <sup>nd</sup> Unit | 0.00 | 2 <sup>nd</sup> Unit | 0.00 |



### **KEELIN, 29X45 - FRONT ELEVATION** 856.124.v5 GL





## KEELIN, 29X45 - RIGHT ELEVATION 856.124.v5 GL





## **KEELIN, 29X45 - REAR ELEVATION** 856.124.v5 GL





### KEELIN, 29X45 - LEFT ELEVATION 856.124.v5 GL