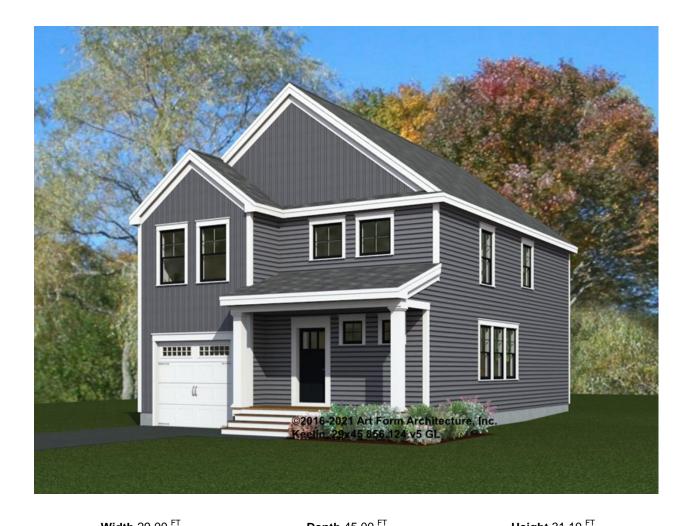

### **KEELIN, 29X45 - FRONT ELEVATION** 856.124.v5 GL

| Width 29.00          |                    | <b>Depth</b> 45.00   |   | Height 31.10         |     |  |
|----------------------|--------------------|----------------------|---|----------------------|-----|--|
| LIVING AREA          | 2072 <sup>FT</sup> | BEDROOMS             | 3 | BATHROOMS            | 2.5 |  |
| Main                 | 2072 FT            | Main                 | 3 | Main                 | 2.5 |  |
| Future               | 0 FT               | Future               | 0 | Future               | 0   |  |
| 2 <sup>nd</sup> Unit | 0 FT               | 2 <sup>nd</sup> Unit | 0 | 2 <sup>nd</sup> Unit | 0   |  |