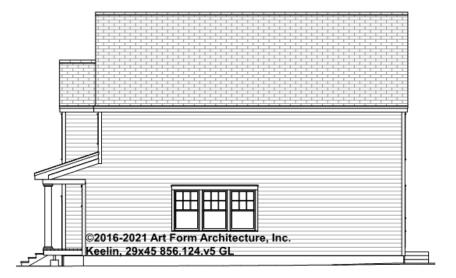

ether items are labeled "optional" in this document or not.



CLG HT SHOWN 7'-8" CLG HT POSSIBLE 8'-0"

\* Major Change Fee, see website plan page for cost

| F1 LIVING AREA       | 0 <sup>FT</sup>    | F1 BEDROOMS          | 0    | F1 BATHROOMS         | 0    |
|----------------------|--------------------|----------------------|------|----------------------|------|
| Main                 | 0.00 <sup>FT</sup> | Main                 | 0.00 | Main                 | 0.00 |
| Future               | 0.00 <sup>FT</sup> | Future               | 0.00 | Future               | 0.00 |
| 2 <sup>nd</sup> Unit | 0.00 <sup>FT</sup> | 2 <sup>nd</sup> Unit | 0.00 | 2 <sup>nd</sup> Unit | 0.00 |



### **KEELIN, 29X45 - FRONT ELEVATION** 856.124.v5 GL





## KEELIN, 29X45 - RIGHT ELEVATION 856.124.v5 GL





## **KEELIN, 29X45 - REAR ELEVATION** 856.124.v5 GL





### KEELIN, 29X45 - LEFT ELEVATION 856.124.v5 GL