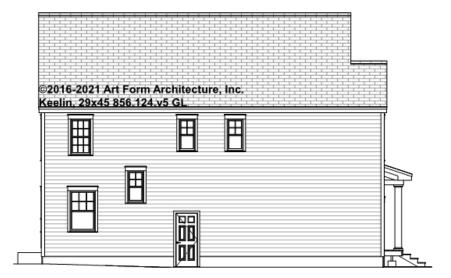

or Change Fee, see website plan page for cost

| F1 LIVING AREA       | 0 <sup>FT</sup>    | F1 BEDROOMS          | 0    | F1 BATHROOMS         | 0    |
|----------------------|--------------------|----------------------|------|----------------------|------|
| Main                 | 0.00 <sup>FT</sup> | Main                 | 0.00 | Main                 | 0.00 |
| Future               | 0.00 <sup>FT</sup> | Future               | 0.00 | Future               | 0.00 |
| 2 <sup>nd</sup> Unit | 0.00 <sup>FT</sup> | 2 <sup>nd</sup> Unit | 0.00 | 2 <sup>nd</sup> Unit | 0.00 |



### **KEELIN, 29X45 - FRONT ELEVATION** 856.124.v5 GL





## KEELIN, 29X45 - RIGHT ELEVATION 856.124.v5 GL





## **KEELIN, 29X45 - REAR ELEVATION** 856.124.v5 GL





### KEELIN, 29X45 - LEFT ELEVATION 856.124.v5 GL