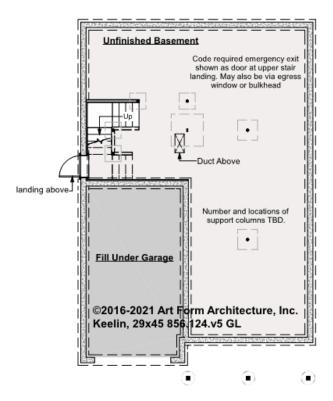

#### **KEELIN, 29X45 - BASEMENT** 856.124.v5 GL

Some features shown are optional. Your Purchase & Sale Agreement governs, whether items are labeled "optional" in this document or not.

CLG HT SHOWN 7'-8" CLG HT POSSIBLE 8'-0"

\* Major Change Fee, see website plan page for cost

| F1 LIVING AREA       | 0 <sup>FT</sup>    | F1 BEDROOMS          | 0    | F1 BATHROOMS         | 0    |
|----------------------|--------------------|----------------------|------|----------------------|------|
| Main                 | 0.00 <sup>FT</sup> | Main                 | 0.00 | Main                 | 0.00 |
| Future               | 0.00 <sup>FT</sup> | Future               | 0.00 | Future               | 0.00 |
| 2 <sup>nd</sup> Unit | 0.00 <sup>FT</sup> | 2 <sup>nd</sup> Unit | 0.00 | 2 <sup>nd</sup> Unit | 0.00 |