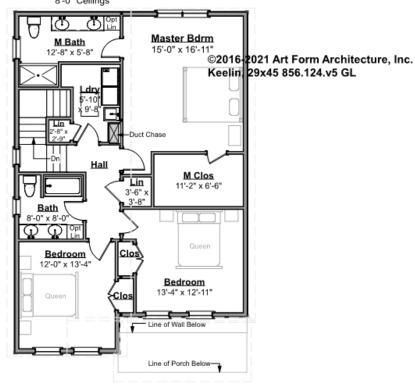

# **KEELIN, 29X45 - 2<sup>ND</sup> FLOOR** 856.124.v5 GL

Some features shown are optional. Your Purchase & Sale Agreement governs, whether items are labeled "optional" in this document or not.

#### Living Area this Floor: 1161 sq ft 8'-0" Ceilings

#### CLG HT SHOWN 8'-0" CLG HT POSSIBLE 9'-0"

\* Major Change Fee, see website plan page for cost

| F1 LIVING AREA       | 1161 <sup>FT</sup> | F1 BEDROOMS          | 3    | F1 BATHROOMS         | 2    |
|----------------------|--------------------|----------------------|------|----------------------|------|
| Main                 | 1161.00 FT         | Main                 | 3.00 | Main                 | 2.00 |
| Future               | 0.00 <sup>FT</sup> | Future               | 0.00 | Future               | 0.00 |
| 2 <sup>nd</sup> Unit | 0.00 <sup>FT</sup> | 2 <sup>nd</sup> Unit | 0.00 | 2 <sup>nd</sup> Unit | 0.00 |