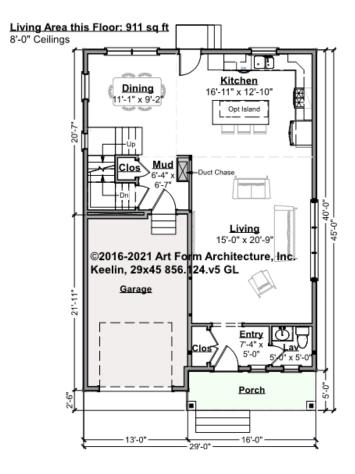

# **KEELIN, 29X45 - 1<sup>ST</sup> FLOOR** 856.124.v5 GL

CLG HT SHOWN 8'-0" CLG HT POSSIBLE 9'-0"

<sup>\*</sup> Major Change Fee, see website plan page for cost

| F1 LIVING AREA       | 911 <sup>FT</sup>    | F1 BEDROOMS          | 0    | F1 BATHROOMS         | 0.5  |
|----------------------|----------------------|----------------------|------|----------------------|------|
| Main                 | 911.00 <sup>FT</sup> | Main                 | 0.00 | Main                 | 0.50 |
| Future               | 0.00 <sup>FT</sup>   | Future               | 0.00 | Future               | 0.00 |
| 2 <sup>nd</sup> Unit | 0.00 <sup>FT</sup>   | 2 <sup>nd</sup> Unit | 0.00 | 2 <sup>nd</sup> Unit | 0.00 |