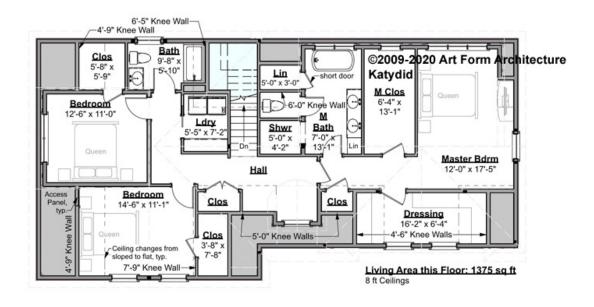

## KATYDID - 2<sup>ND</sup> FLOOR 138.124.v2 GR

Some features shown are optional. Your Purchase & Sale Agreement governs, whether items are labeled "optional" in this document or not.

CRS 138.124.v2 GR Katydi

#### CLG HT SHOWN 8'-0" CLG HT POSSIBLE 8'-0"

\* Major Change Fee, see website plan page for cost

| F1 LIVING AREA       | 1375 <sup>FT</sup>    | F1 BEDROOMS          | 3    | F1 BATHROOMS         | 2    |
|----------------------|-----------------------|----------------------|------|----------------------|------|
| Main                 | 1375.00 <sup>FT</sup> | Main                 | 3.00 | Main                 | 2.00 |
| Future               | 0.00 FT               | Future               | 0.00 | Future               | 0.00 |
| 2 <sup>nd</sup> Unit | 0.00 FT               | 2 <sup>nd</sup> Unit | 0.00 | 2 <sup>nd</sup> Unit | 0.00 |