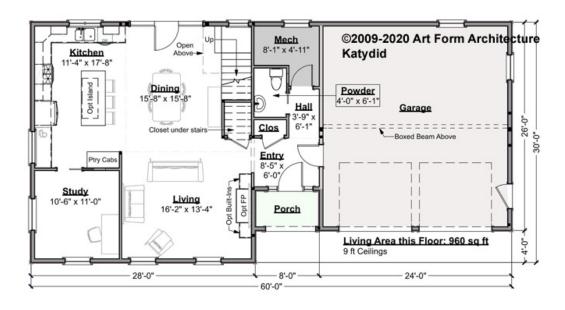

## KATYDID - 1<sup>ST</sup> FLOOR 138.124.v2 GR

Some features shown are optional. Your Purchase & Sale Agreement governs, whether items are labeled "optional" in this document or not.

CRS 138.124.v2 GR Katydio

#### CLG HT SHOWN 9'-0" CLG HT POSSIBLE 8'-0"

\* Major Change Fee, see website plan page for cost

| F1 LIVING AREA       | 960 <sup>FT</sup> | F1 BEDROOMS          | 1    | F1 BATHROOMS         | 0.5  |
|----------------------|-------------------|----------------------|------|----------------------|------|
| Main                 | 960.00 FT         | Main                 | 0.00 | Main                 | 0.50 |
| Future               | 0.00 FT           | Future               | 1.00 | Future               | 0.00 |
| 2 <sup>nd</sup> Unit | 0.00 FT           | 2 <sup>nd</sup> Unit | 0.00 | 2 <sup>nd</sup> Unit | 0.00 |