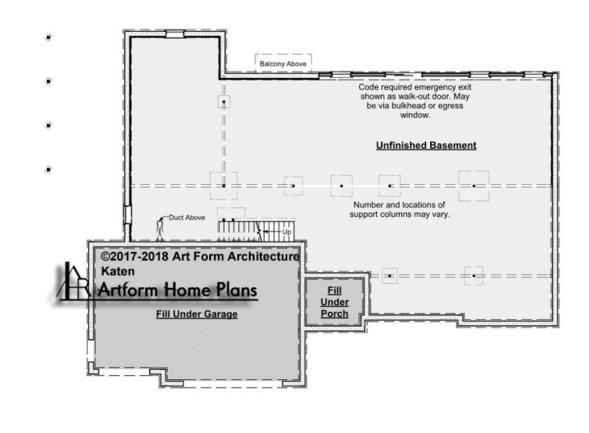

### KATEN - BASEMENT 868.124 KL

Some features shown are optional. Your Purchase & Sale Agreement governs, whether items are labeled "optional" in this document or not.

### CLG HT SHOWN 7'-8" CLG HT POSSIBLE 9'-0"

\* Major Change Fee, see website plan page for cost

| F1 LIVING AREA       | 0 <sup>FT</sup>    | F1 BEDROOMS          | 0    | F1 BATHROOMS         | 0    |
|----------------------|--------------------|----------------------|------|----------------------|------|
| Main                 | 0.00 <sup>FT</sup> | Main                 | 0.00 | Main                 | 0.00 |
| Future               | 0.00 <sup>FT</sup> | Future               | 0.00 | Future               | 0.00 |
| 2 <sup>nd</sup> Unit | 0.00 <sup>FT</sup> | 2 <sup>nd</sup> Unit | 0.00 | 2 <sup>nd</sup> Unit | 0.00 |