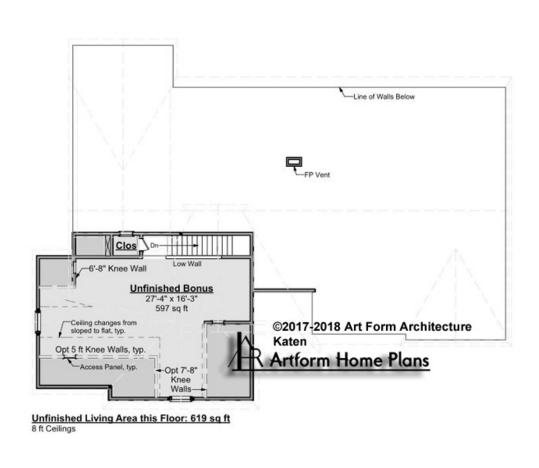

# KATEN - 2<sup>ND</sup> FLOOR 868.124 KL

—

Some features shown are optional. Your Purchase & Sale Agreement governs, whether items are labeled "optional" in this document or not.

### CLG HT SHOWN 8'-0" CLG HT POSSIBLE 8'-0"

\* Major Change Fee, see website plan page for cost

| F1 LIVING AREA       | 619 <sup>FT</sup>  | F1 BEDROOMS          | 1    | F1 BATHROOMS         | 0    |
|----------------------|--------------------|----------------------|------|----------------------|------|
| Main                 | 0.00 <sup>FT</sup> | Main                 | 0.00 | Main                 | 0.00 |
| Future               | 619.00 FT          | Future               | 1.00 | Future               | 0.00 |
| 2 <sup>nd</sup> Unit | 0.00 <sup>FT</sup> | 2 <sup>nd</sup> Unit | 0.00 | 2 <sup>nd</sup> Unit | 0.00 |