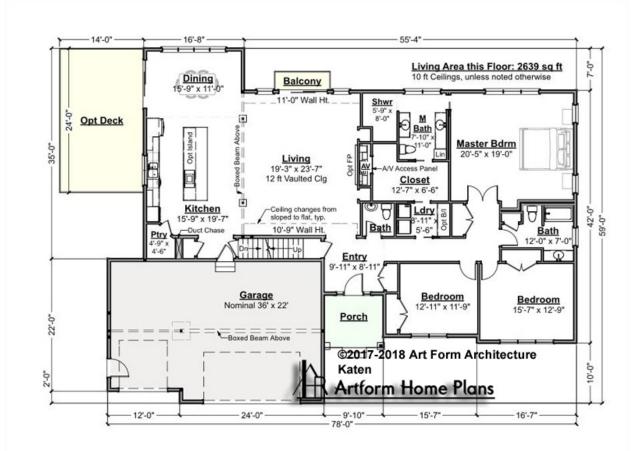

# KATEN - 1<sup>ST</sup> FLOOR 868.124 KL

Some features shown are optional. Your Purchase & Sale Agreement governs, whether items are labeled "optional" in this document or not.

### CLG HT SHOWN 9'-0" CLG HT POSSIBLE 8'-0"

\* Major Change Fee, see website plan page for cost

| F1 LIVING AREA       | 2639 <sup>FT</sup> | F1 BEDROOMS          | 3    | F1 BATHROOMS         | 2.5  |
|----------------------|--------------------|----------------------|------|----------------------|------|
| Main                 | 2639.00 FT         | Main                 | 3.00 | Main                 | 2.50 |
| Future               | 0.00 <sup>FT</sup> | Future               | 0.00 | Future               | 0.00 |
| 2 <sup>nd</sup> Unit | 0.00 <sup>FT</sup> | 2 <sup>nd</sup> Unit | 0.00 | 2 <sup>nd</sup> Unit | 0.00 |