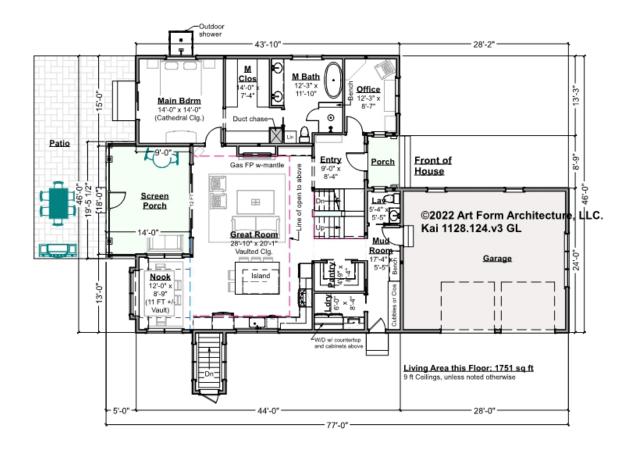

# KAI - 1<sup>ST</sup> FLOOR 1128.124.v3 GL

Some features shown are optional. Your Purchase & Sale Agreement governs, whether items are labeled "optional" in this document or not.

#### CLG HT SHOWN 9'-0" CLG HT POSSIBLE 8'-0"

\* Major Change Fee, see website plan page for cost

| F1 LIVING AREA       | 1751 <sup>FT</sup>    | F1 BEDROOMS          | 1    | F1 BATHROOMS         | 1.5  |
|----------------------|-----------------------|----------------------|------|----------------------|------|
| Main                 | 1751.00 <sup>FT</sup> | Main                 | 1.00 | Main                 | 1.50 |
| Future               | FT                    | Future               |      | Future               |      |
| 2 <sup>nd</sup> Unit | FT                    | 2 <sup>nd</sup> Unit |      | 2 <sup>nd</sup> Unit |      |