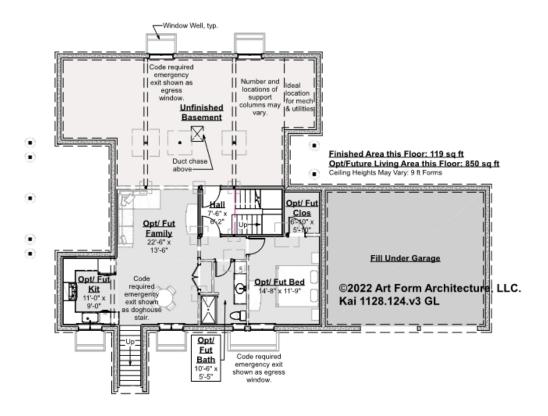

## **KAI - BASEMENT** 1128.124.v3 GL

Note: Opt/Future finished basement is NOT included in main Living Area or in SF, but IS shown on CDs.

Some features shown are optional. Your Purchase & Sale Agreement governs, whether items are labeled "optional" in this document or not.

#### CLG HT SHOWN 8'-1" - 8'-11" CLG HT POSSIBLE 10' & Up

\* Major Change Fee, see website plan page for cost

| F1 LIVING AREA       | 0 FT | F1 BEDROOMS          | 0 | F1 BATHROOMS         | 0 |
|----------------------|------|----------------------|---|----------------------|---|
| Main                 | FT   | Main                 |   | Main                 |   |
| Future               | FT   | Future               |   | Future               |   |
| 2 <sup>nd</sup> Unit | FT   | 2 <sup>nd</sup> Unit |   | 2 <sup>nd</sup> Unit |   |