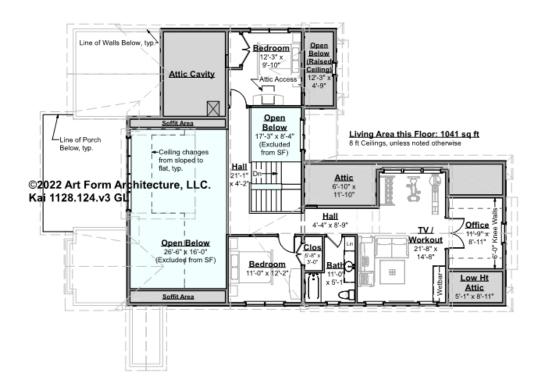

## KAI - 2<sup>ND</sup> FLOOR 1128.124.v3 GL

Some features shown are optional. Your Purchase & Sale Agreement governs, whether items are labeled "optional" in this document or not.

#### CLG HT SHOWN 8'-0" CLG HT POSSIBLE 9'-0"

\* Major Change Fee, see website plan page for cost

| F1 LIVING AREA       | 1041 <sup>FT</sup> | F1 BEDROOMS          | 2    | F1 BATHROOMS         | 1    |
|----------------------|--------------------|----------------------|------|----------------------|------|
| Main                 | 1041.00 FT         | Main                 | 2.00 | Main                 | 1.00 |
| Future               | FT                 | Future               |      | Future               |      |
| 2 <sup>nd</sup> Unit | FT                 | 2 <sup>nd</sup> Unit |      | 2 <sup>nd</sup> Unit |      |