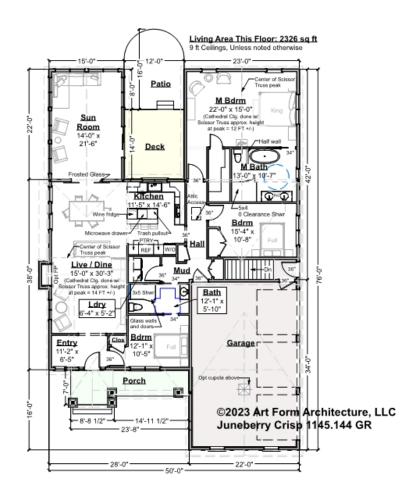

### JUNEBERRY CRISP - 1<sup>ST</sup> FLOOR 1145.144 GR

Some featur

CLG HT SHOWN 9'-0" CLG HT POSSIBLE 10' & Up

<sup>\*</sup> Major Change Fee, see website plan page for cost

| F1 LIVING AREA       | 2326 <sup>FT</sup> | F1 BEDROOMS          | 3    | F1 BATHROOMS         | 2    |
|----------------------|--------------------|----------------------|------|----------------------|------|
| Main                 | 2326.00 FT         | Main                 | 3.00 | Main                 | 2.00 |
| Future               | FT                 | Future               |      | Future               |      |
| 2 <sup>nd</sup> Unit | FT                 | 2 <sup>nd</sup> Unit |      | 2 <sup>nd</sup> Unit |      |