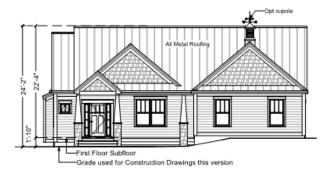

## JUNEBERRY CRISP - FRONT & RIGHT ELEVATIONS 1145.144 GR

\_

# JUNEBERRY CRISP - REAR & LEFT ELEVATIONS 1145.144 GR

\_