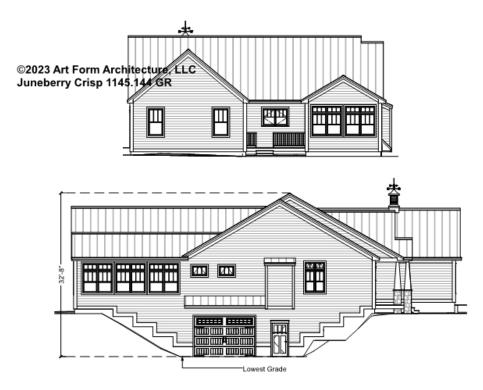

\_

Some features shown are optional. Your Purchase & Sale Agreement governs, whether items are labeled "optional" in this document or not.



**CLG HT SHOWN** 9'-1" - 9'-11" **CLG HT POSSIBLE** 10' & Up

\* Major Change Fee, see website plan page for cost

| F1 LIVING AREA       | 0 FT | F1 BEDROOMS          | 0 | F1 BATHROOMS 0       |
|----------------------|------|----------------------|---|----------------------|
| Main                 | FT   | Main                 |   | Main                 |
| Future               | FT   | Future               |   | Future               |
| 2 <sup>nd</sup> Unit | FT   | 2 <sup>nd</sup> Unit |   | 2 <sup>nd</sup> Unit |



## JUNEBERRY CRISP - FRONT & RIGHT ELEVATIONS 1145.144 GR

\_







# JUNEBERRY CRISP - REAR & LEFT ELEVATIONS 1145.144 GR

\_





### JUNEBERRY CRISP - REAR RENDER 1145.144 GR