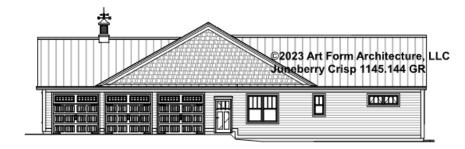

p> Unit |      |



### JUNEBERRY CRISP - BASEMENT 1145.144 GR

\_

Some features shown are optional. Your Purchase & Sale Agreement governs, whether items are labeled "optional" in this document or not.



**CLG HT SHOWN** 9'-1" - 9'-11" **CLG HT POSSIBLE** 10' & Up

\* Major Change Fee, see website plan page for cost

| F1 LIVING AREA       | 0 FT | F1 BEDROOMS          | 0 | F1 BATHROOMS 0       |
|----------------------|------|----------------------|---|----------------------|
| Main                 | FT   | Main                 |   | Main                 |
| Future               | FT   | Future               |   | Future               |
| 2 <sup>nd</sup> Unit | FT   | 2 <sup>nd</sup> Unit |   | 2 <sup>nd</sup> Unit |



## JUNEBERRY CRISP - FRONT & RIGHT ELEVATIONS 1145.144 GR

\_







# JUNEBERRY CRISP - REAR & LEFT ELEVATIONS 1145.144 GR

\_





### JUNEBERRY CRISP - REAR RENDER 1145.144 GR