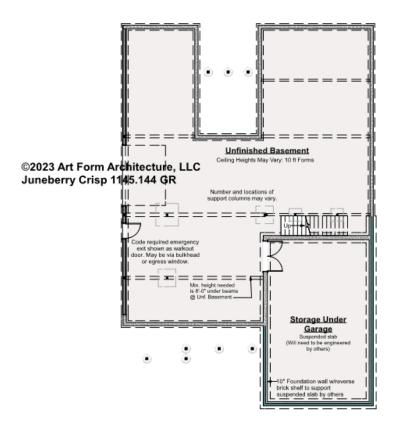

### JUNEBERRY CRISP - BASEMENT 1145.144 GR

\_

Some features shown are optional. Your Purchase & Sale Agreement governs, whether items are labeled "optional" in this document or not.

**CLG HT SHOWN** 9'-1" - 9'-11" **CLG HT POSSIBLE** 10' & Up

\* Major Change Fee, see website plan page for cost

| F1 LIVING AREA       | 0 FT | F1 BEDROOMS          | 0 | F1 BATHROOMS 0       |
|----------------------|------|----------------------|---|----------------------|
| Main                 | FT   | Main                 |   | Main                 |
| Future               | FT   | Future               |   | Future               |
| 2 <sup>nd</sup> Unit | FT   | 2 <sup>nd</sup> Unit |   | 2 <sup>nd</sup> Unit |