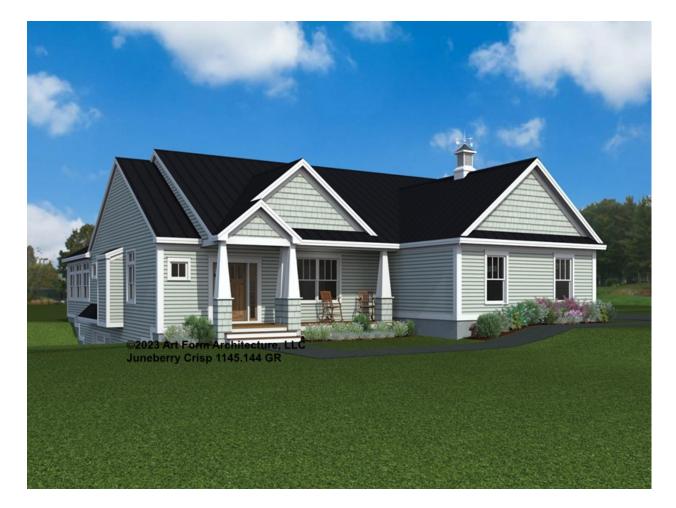

#### JUNEBERRY CRISP 1145.144 GR

Part of the Bakery Series Collection.

In addition to our Terms and Conditions (the "Terms"), please be aware of the following:

Art Form Architecture, LLC ("Artform") requires that our Drawings be built substantially as designed. Artform will not be obligated by or liable for use of this design with markups as part of any builder agreement. While we attempt to accommodate where possible and reasonable, and where the changes do not denigrate our design, any and all changes to Drawings must be approved in writing by Artform. It is recommended that you have your Drawing updated by Artform prior to attaching any Drawing to any builder agreement. Artform shall not be responsible for the misuse of or unauthorized alterations to any of its Drawings.

| Width 50.00 FT | Depth 76.00 FT | Height 24.16 FT |
|----------------|----------------|-----------------|
|----------------|----------------|-----------------|

| LIVING AREA          | 2326 <sup>FT</sup> | BEDROOMS             | 3 | BATHROOMS            | 2 |
|----------------------|--------------------|----------------------|---|----------------------|---|
| Main                 | 2326 <sup>FT</sup> | Main                 | 3 | Main                 | 2 |
| Future               | 0 FT               | Future               | 0 | Future               | 0 |
| 2 <sup>nd</sup> Unit | 0 FT               | 2 <sup>nd</sup> Unit | 0 | 2 <sup>nd</sup> Unit | 0 |

### JUNEBERRY CRISP - REAR RENDER 1145.144 GR