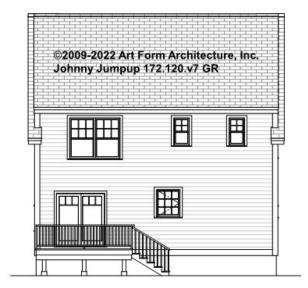

ional" in this document or not.

Living Area this Floor: 111 sq ft Ceiling Heights May Vary: 8 ft Forms



#### CLG HT SHOWN 7'-8" CLG HT POSSIBLE 9'-0"

\* Major Change Fee, see website plan page for cost

| F1 LIVING AREA       | 0 FT | F1 BEDROOMS          | 0 | F1 BATHROOMS         | 0 |
|----------------------|------|----------------------|---|----------------------|---|
| Main                 | FT   | Main                 |   | Main                 |   |
| Future               | FT   | Future               |   | Future               |   |
| 2 <sup>nd</sup> Unit | FT   | 2 <sup>nd</sup> Unit |   | 2 <sup>nd</sup> Unit |   |



### JOHNNY JUMPUP - FRONT ELEVATION 172.120.v7 GR

\_





# JOHNNY JUMPUP - RIGHT ELEVATION 172.120.v7 GR





# JOHNNY JUMPUP - REAR ELEVATION 172.120.v7 GR





# JOHNNY JUMPUP - LEFT ELEVATION 172.120.v7 GR





### JOHNNY JUMPUP - REAR RENDER 172.120.v7 GR