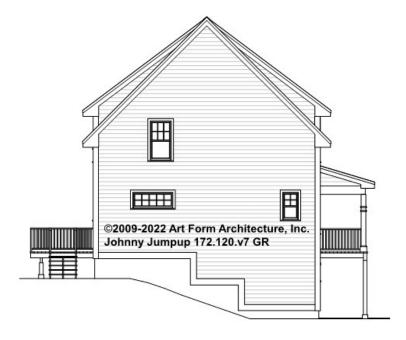

oor: 111 sq ft Ceiling Heights May Vary: 8 ft Forms



#### CLG HT SHOWN 7'-8" CLG HT POSSIBLE 9'-0"

\* Major Change Fee, see website plan page for cost

| F1 LIVING AREA       | 0 FT | F1 BEDROOMS          | 0 | F1 BATHROOMS         | 0 |
|----------------------|------|----------------------|---|----------------------|---|
| Main                 | FT   | Main                 |   | Main                 |   |
| Future               | FT   | Future               |   | Future               |   |
| 2 <sup>nd</sup> Unit | FT   | 2 <sup>nd</sup> Unit |   | 2 <sup>nd</sup> Unit |   |



### JOHNNY JUMPUP - FRONT ELEVATION 172.120.v7 GR

\_





# JOHNNY JUMPUP - RIGHT ELEVATION 172.120.v7 GR





# JOHNNY JUMPUP - REAR ELEVATION 172.120.v7 GR





# JOHNNY JUMPUP - LEFT ELEVATION 172.120.v7 GR





### JOHNNY JUMPUP - REAR RENDER 172.120.v7 GR