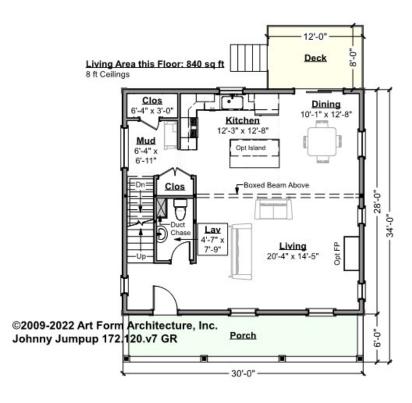

### JOHNNY JUMPUP - 1<sup>ST</sup> FLOOR 172.120.v7 GR

Some features shown are optional. Your Purchase & Sale Agreement governs, whether items are labeled "optional" in this document or not.

#### CLG HT SHOWN 8'-0" CLG HT POSSIBLE 9'-0"

\* Major Change Fee, see website plan page for cost

| F1 LIVING AREA       | 840 FT    | F1 BEDROOMS          | 0 | F1 BATHROOMS         | 0.5  |
|----------------------|-----------|----------------------|---|----------------------|------|
| Main                 | 840.00 FT | Main                 |   | Main                 | 0.50 |
| Future               | FT        | Future               |   | Future               |      |
| 2 <sup>nd</sup> Unit | FT        | 2 <sup>nd</sup> Unit |   | 2 <sup>nd</sup> Unit |      |