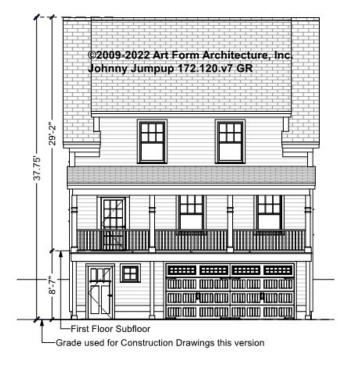

Some features shown are optional. Your Purchase & Sale Agreement governs, whether items are labeled "optional" in this document or not.

Living Area this Floor: 111 sq ft Ceiling Heights May Vary: 8 ft Forms



#### CLG HT SHOWN 7'-8" CLG HT POSSIBLE 9'-0"

\* Major Change Fee, see website plan page for cost

| F1 LIVING AREA       | 0 FT | F1 BEDROOMS          | 0 | F1 BATHROOMS         | 0 |
|----------------------|------|----------------------|---|----------------------|---|
| Main                 | FT   | Main                 |   | Main                 |   |
| Future               | FT   | Future               |   | Future               |   |
| 2 <sup>nd</sup> Unit | FT   | 2 <sup>nd</sup> Unit |   | 2 <sup>nd</sup> Unit |   |



### JOHNNY JUMPUP - FRONT ELEVATION 172.120.v7 GR

\_





# JOHNNY JUMPUP - RIGHT ELEVATION 172.120.v7 GR





# JOHNNY JUMPUP - REAR ELEVATION 172.120.v7 GR





# JOHNNY JUMPUP - LEFT ELEVATION 172.120.v7 GR





### JOHNNY JUMPUP - REAR RENDER 172.120.v7 GR