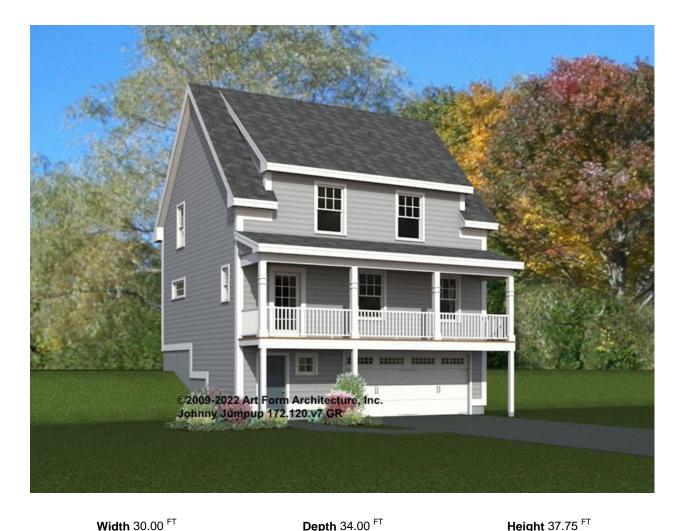

### JOHNNY JUMPUP - FRONT ELEVATION 172.120.v7 GR

\_

| LIVING AREA          | 1680 <sup>FT</sup> | BEDROOMS             | 3 | BATHROOMS            | 2.5 |
|----------------------|--------------------|----------------------|---|----------------------|-----|
| Main                 | 1680 FT            | Main                 | 3 | Main                 | 2.5 |
| Future               | 0 FT               | Future               | 0 | Future               | 0   |
| 2 <sup>nd</sup> Unit | 0 FT               | 2 <sup>nd</sup> Unit | 0 | 2 <sup>nd</sup> Unit | 0   |