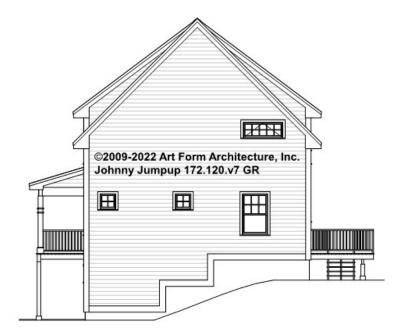

le Agreement governs, whether items are labeled "optional" in this document or not.

Living Area this Floor: 111 sq ft Ceiling Heights May Vary: 8 ft Forms



#### CLG HT SHOWN 7'-8" CLG HT POSSIBLE 9'-0"

\* Major Change Fee, see website plan page for cost

| F1 LIVING AREA       | 0 FT | F1 BEDROOMS          | 0 | F1 BATHROOMS         | 0 |
|----------------------|------|----------------------|---|----------------------|---|
| Main                 | FT   | Main                 |   | Main                 |   |
| Future               | FT   | Future               |   | Future               |   |
| 2 <sup>nd</sup> Unit | FT   | 2 <sup>nd</sup> Unit |   | 2 <sup>nd</sup> Unit |   |



### JOHNNY JUMPUP - FRONT ELEVATION 172.120.v7 GR

\_





# JOHNNY JUMPUP - RIGHT ELEVATION 172.120.v7 GR





# JOHNNY JUMPUP - REAR ELEVATION 172.120.v7 GR





# JOHNNY JUMPUP - LEFT ELEVATION 172.120.v7 GR





### JOHNNY JUMPUP - REAR RENDER 172.120.v7 GR