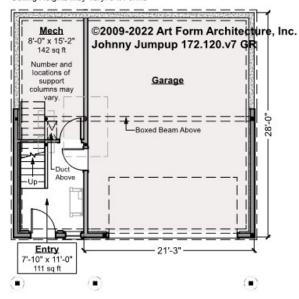

## JOHNNY JUMPUP - BASEMENT 172.120.v7 GR

Note: finished basement area is NOT included in main or future Living Area, but IS shown on CDs. We do this so Search doesn't mislead - everyone knows you can finish a basement!

Some features shown are optional. Your Purchase & Sale Agreement governs, whether items are labeled "optional" in this document or not.

Living Area this Floor: 111 sq ft Ceiling Heights May Vary: 8 ft Forms

#### CLG HT SHOWN 7'-8" CLG HT POSSIBLE 9'-0"

\* Major Change Fee, see website plan page for cost

| F1 LIVING AREA       | 0 FT | F1 BEDROOMS          | 0 | F1 BATHROOMS         | 0 |
|----------------------|------|----------------------|---|----------------------|---|
| Main                 | FT   | Main                 |   | Main                 |   |
| Future               | FT   | Future               |   | Future               |   |
| 2 <sup>nd</sup> Unit | FT   | 2 <sup>nd</sup> Unit |   | 2 <sup>nd</sup> Unit |   |