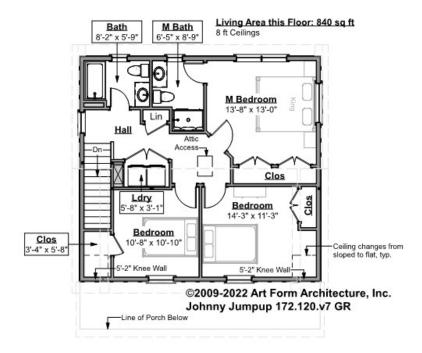

## JOHNNY JUMPUP - 2<sup>ND</sup> FLOOR 172.120.v7 GR

Some features shown are optional. Your Purchase & Sale Agreement governs, whether items are labeled "optional" in this document or not.

#### CLG HT SHOWN 8'-0" CLG HT POSSIBLE 8'-0"

\* Major Change Fee, see website plan page for cost

| F1 LIVING AREA       | 840 <sup>FT</sup> | F1 BEDROOMS          | 3    | F1 BATHROOMS         | 2    |
|----------------------|-------------------|----------------------|------|----------------------|------|
| Main                 | 840.00 FT         | Main                 | 3.00 | Main                 | 2.00 |
| Future               | FT                | Future               |      | Future               |      |
| 2 <sup>nd</sup> Unit | FT                | 2 <sup>nd</sup> Unit |      | 2 <sup>nd</sup> Unit |      |