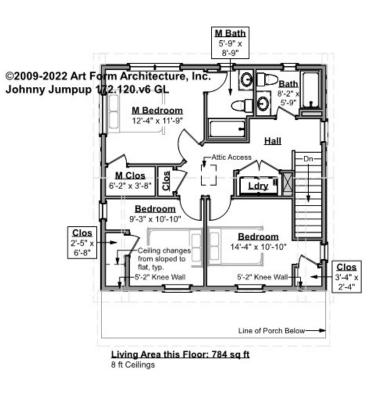

# JOHNNY JUMPUP - 2<sup>ND</sup> FLOOR 172.120.v6 GL

\_

Some features shown are optional. Your Purchase & Sale Agreement governs, whether items are labeled "optional" in this document or not.

### CLG HT SHOWN 8'-0" CLG HT POSSIBLE 9'-0"

\* Major Change Fee, see website plan page for cost

| F1 LIVING AREA       | 784 <sup>FT</sup>    | F1 BEDROOMS          | 3    | F1 BATHROOMS         | 2    |
|----------------------|----------------------|----------------------|------|----------------------|------|
| Main                 | 784.00 <sup>FT</sup> | Main                 | 3.00 | Main                 | 2.00 |
| Future               | 0.00 <sup>FT</sup>   | Future               | 0.00 | Future               | 0.00 |
| 2 <sup>nd</sup> Unit | 0.00 <sup>FT</sup>   | 2 <sup>nd</sup> Unit | 0.00 | 2 <sup>nd</sup> Unit | 0.00 |