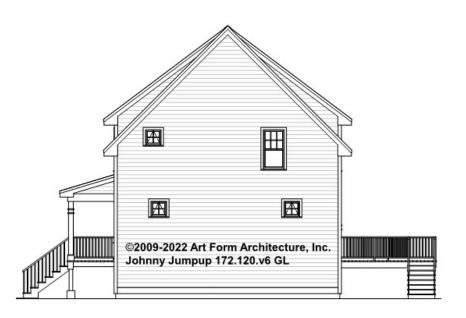

### JOHNNY JUMPUP - RIGHT ELEVATION 172.120.v6 GL

\_

Some features shown are optional. Your Purchase & Sale Agreement governs, whether items are labeled "optional" in this document or not.

You may not build this Design without purchasing a License to Build (as defined in our Terms). Unauthorized changes are not permitted and violate copyright laws, which provide substantial penalties for infringement.