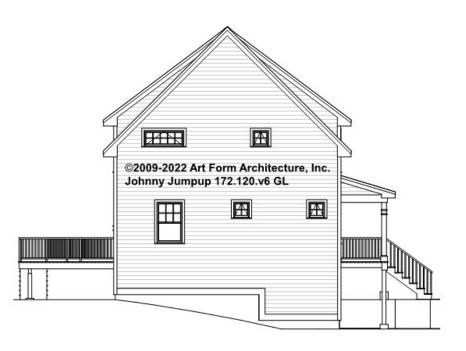

## JOHNNY JUMPUP - REAR ELEVATION 172.120.v6 GL

—

Some features shown are optional. Your Purchase & Sale Agreement governs, whether items are labeled "optional" in this document or not.