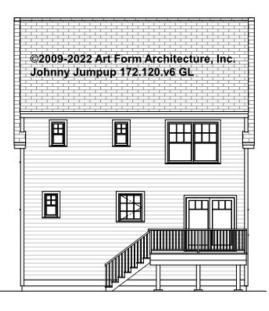

## JOHNNY JUMPUP - LEFT ELEVATION 172.120.v6 GL

—

Some features shown are optional. Your Purchase & Sale Agreement governs, whether items are labeled "optional" in this document or not.