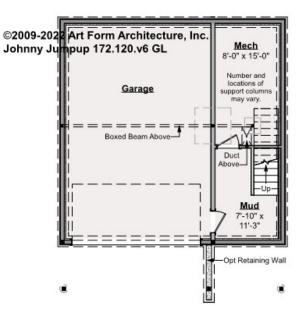

## JOHNNY JUMPUP - BASEMENT 172.120.v6 GL

—

Some features shown are optional. Your Purchase & Sale Agreement governs, whether items are labeled "optional" in this document or not.

CLG HT SHOWN 7'-8" CLG HT POSSIBLE 9'-0"

\* Major Change Fee, see website plan page for cost

| F1 LIVING AREA       | 0 <sup>FT</sup>    | F1 BEDROOMS          | 0    | F1 BATHROOMS         | 0    |
|----------------------|--------------------|----------------------|------|----------------------|------|
| Main                 | 0.00 <sup>FT</sup> | Main                 | 0.00 | Main                 | 0.00 |
| Future               | 0.00 <sup>FT</sup> | Future               | 0.00 | Future               | 0.00 |
| 2 <sup>nd</sup> Unit | 0.00 <sup>FT</sup> | 2 <sup>nd</sup> Unit | 0.00 | 2 <sup>nd</sup> Unit | 0.00 |