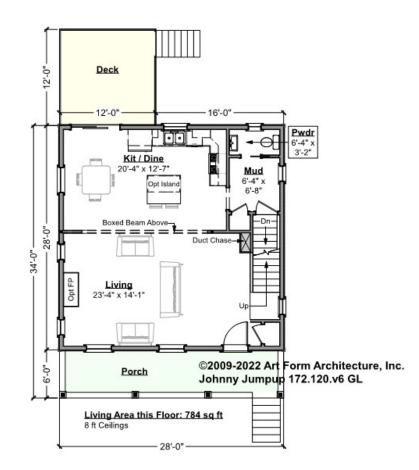

# JOHNNY JUMPUP - 1<sup>ST</sup> FLOOR 172.120.v6 GL

—

Some features shown are optional. Your Purchase & Sale Agreement governs, whether items are labeled "optional" in this document or not.

### CLG HT SHOWN 8'-0" CLG HT POSSIBLE 8'-0"

\* Major Change Fee, see website plan page for cost

| F1 LIVING AREA       | 784 <sup>FT</sup>    | F1 BEDROOMS          | 0    | F1 BATHROOMS         | 0.5  |
|----------------------|----------------------|----------------------|------|----------------------|------|
| Main                 | 784.00 <sup>FT</sup> | Main                 | 0.00 | Main                 | 0.50 |
| Future               | 0.00 <sup>FT</sup>   | Future               | 0.00 | Future               | 0.00 |
| 2 <sup>nd</sup> Unit | 0.00 <sup>ft</sup>   | 2 <sup>nd</sup> Unit | 0.00 | 2 <sup>nd</sup> Unit | 0.00 |