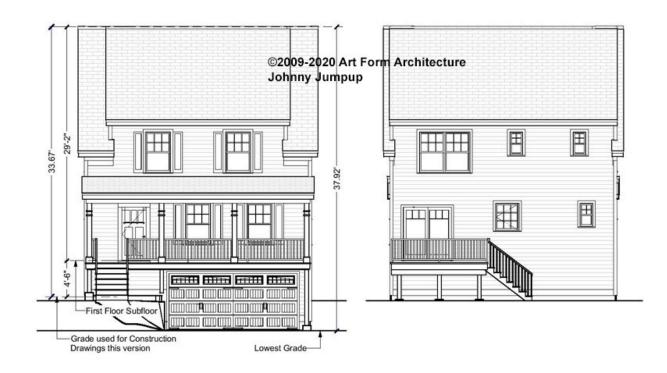

# JOHNNY JUMPUP - FRONT & REAR ELEVATIONS 172.120.v4 GR

Some features shown are optional. Your Purchase & Sale Agreement governs, whether items are labeled "optional" in this document or not.

CRS 172.120.v4 GR Johnny Jumpup

Use of this document is governed by our Terms and Conditions, found on our website: https://www.artform.us/terms-conditions/

### © 2009 Art Form Architecture, LLC. ALL RIGHTS RESERVED.