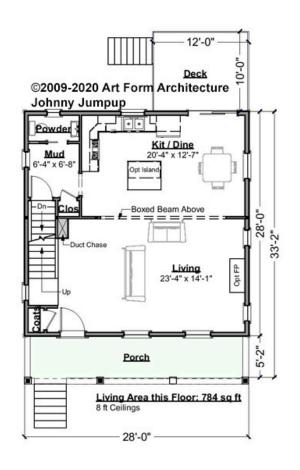

# JOHNNY JUMPUP - 1<sup>ST</sup> FLOOR 172.120.v4 GR

—

Some features shown are optional. Your Purchase & Sale Agreement governs, whether items are labeled "optional" in this document or not.

CRS 172.120.v4 GR Johnny Jumpup

## CLG HT SHOWN 8'-0" CLG HT POSSIBLE 9'-0"

\* Major Change Fee, see website plan page for cost

| F1 LIVING AREA       | 784 <sup>FT</sup>  | F1 BEDROOMS          | 0    | F1 BATHROOMS         | 0.5  |
|----------------------|--------------------|----------------------|------|----------------------|------|
| Main                 | 784.00 FT          | Main                 | 0.00 | Main                 | 0.50 |
| Future               | 0.00 <sup>FT</sup> | Future               | 0.00 | Future               | 0.00 |
| 2 <sup>nd</sup> Unit | 0.00 <sup>FT</sup> | 2 <sup>nd</sup> Unit | 0.00 | 2 <sup>nd</sup> Unit | 0.00 |