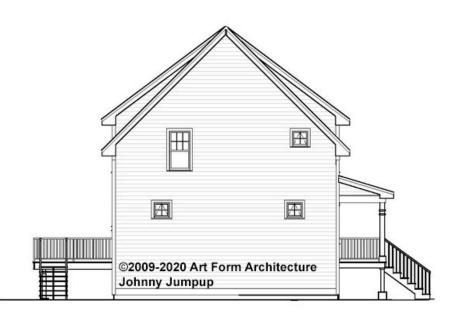

# JOHNNY JUMPUP - LEFT ELEVATION 172.120.v4 GR

—

Some features shown are optional. Your Purchase & Sale Agreement governs, whether items are labeled "optional" in this document or not.

CRS 172.120.v4 GR Johnny Jumpup

Use of this document is governed by our Terms and Conditions, found on our website: https://www.artform.us/terms-conditions/ © 2009 Art Form Architecture, LLC. ALL RIGHTS RESERVED.