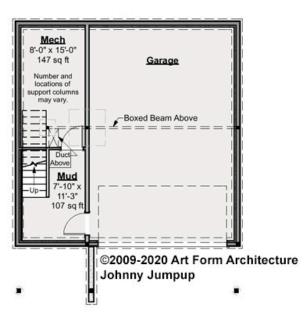

## JOHNNY JUMPUP - BASEMENT 172.120.v4 GR

—

Some features shown are optional. Your Purchase & Sale Agreement governs, whether items are labeled "optional" in this document or not.

CRS 172.120.v4 GR Johnny Jumpup

### CLG HT SHOWN 7'-8" CLG HT POSSIBLE 9'-0"

## \* Major Change Fee, see website plan page for cost

| F1 LIVING AREA       | 0 <sup>FT</sup>    | F1 BEDROOMS          | 0    | F1 BATHROOMS         | 0    |
|----------------------|--------------------|----------------------|------|----------------------|------|
| Main                 | 0.00 <sup>FT</sup> | Main                 | 0.00 | Main                 | 0.00 |
| Future               | 0.00 <sup>FT</sup> | Future               | 0.00 | Future               | 0.00 |
| 2 <sup>nd</sup> Unit | 0.00 <sup>FT</sup> | 2 <sup>nd</sup> Unit | 0.00 | 2 <sup>nd</sup> Unit | 0.00 |