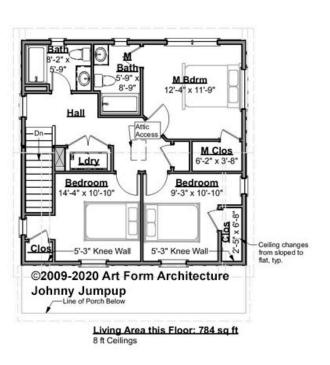

# JOHNNY JUMPUP - 2<sup>ND</sup> FLOOR 172.120.v4 GR

—

Some features shown are optional. Your Purchase & Sale Agreement governs, whether items are labeled "optional" in this document or not.

CRS 172.120.v4 GR Johnny Jumpup

## CLG HT SHOWN 8'-0" CLG HT POSSIBLE 9'-0"

## \* Major Change Fee, see website plan page for cost

| F1 LIVING AREA       | 784 <sup>FT</sup>  | F1 BEDROOMS          | 3    | F1 BATHROOMS         | 2    |
|----------------------|--------------------|----------------------|------|----------------------|------|
| Main                 | 784.00 FT          | Main                 | 3.00 | Main                 | 2.00 |
| Future               | 0.00 <sup>FT</sup> | Future               | 0.00 | Future               | 0.00 |
| 2 <sup>nd</sup> Unit | 0.00 <sup>FT</sup> | 2 <sup>nd</sup> Unit | 0.00 | 2 <sup>nd</sup> Unit | 0.00 |