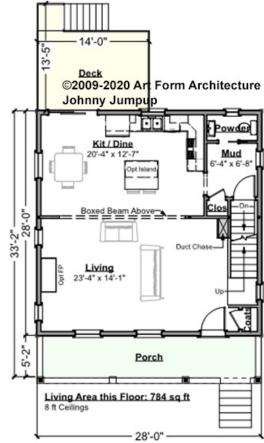

### JOHNNY JUMPUP - 1<sup>ST</sup> FLOOR 172.120.v4 GL

Some features shown are optional. Your Purchase & Sale Agreement governs, whether items are labeled "optional" in this document or not.

CRS 172.120.v4 GL Johnny Jumpup

CLG HT SHOWN 8'-0" CLG HT POSSIBLE 9'-0"

\* Major Change Fee, see website plan page for cost

| F1 LIVING AREA       | 784 <sup>FT</sup>    | F1 BEDROOMS          | 0    | F1 BATHROOMS         | 0.5  |
|----------------------|----------------------|----------------------|------|----------------------|------|
| Main                 | 784.00 <sup>FT</sup> | Main                 | 0.00 | Main                 | 0.50 |
| Future               | 0.00 <sup>FT</sup>   | Future               | 0.00 | Future               | 0.00 |
| 2 <sup>nd</sup> Unit | 0.00 <sup>FT</sup>   | 2 <sup>nd</sup> Unit | 0.00 | 2 <sup>nd</sup> Unit | 0.00 |