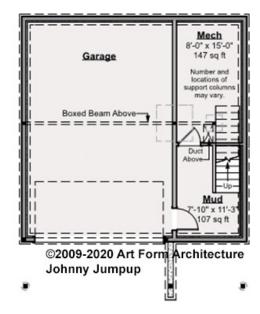

## JOHNNY JUMPUP - BASEMENT 172.120.v4 GL

Some features shown are optional. Your Purchase & Sale Agreement governs, whether items are labeled "optional" in this document or not.

CRS 172.120.v4 GL Johnny Jumpur

#### CLG HT SHOWN 7'-8" CLG HT POSSIBLE 9'-0"

\* Major Change Fee, see website plan page for cost

| F1 LIVING AREA       | 0 <sup>FT</sup>    | F1 BEDROOMS          | 0    | F1 BATHROOMS         | 0    |
|----------------------|--------------------|----------------------|------|----------------------|------|
| Main                 | 0.00 <sup>FT</sup> | Main                 | 0.00 | Main                 | 0.00 |
| Future               | 0.00 <sup>FT</sup> | Future               | 0.00 | Future               | 0.00 |
| 2 <sup>nd</sup> Unit | 0.00 <sup>FT</sup> | 2 <sup>nd</sup> Unit | 0.00 | 2 <sup>nd</sup> Unit | 0.00 |