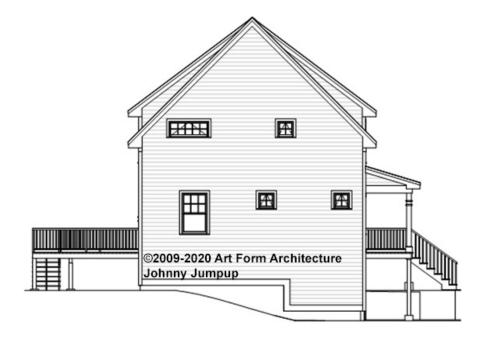

# JOHNNY JUMPUP - LEFT ELEVATION 172.120.v4 GL

Some features shown are optional. Your Purchase & Sale Agreement governs, whether items are labeled "optional" in this document or not.

CRS 172.120.v4 GL Johnny Jumpur