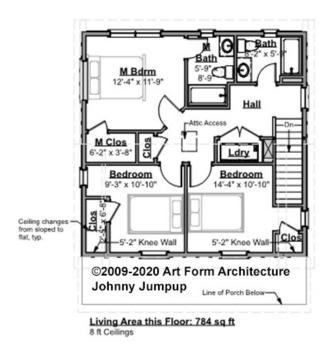

### JOHNNY JUMPUP - 2<sup>ND</sup> FLOOR 172.120.v4 GL

Some features shown are optional. Your Purchase & Sale Agreement governs, whether items are labeled "optional" in this document or not.

CRS 172.120.v4 GL Johnny Jumpur

#### CLG HT SHOWN 9'-0" CLG HT POSSIBLE 8'-0"

\* Major Change Fee, see website plan page for cost

| F1 LIVING AREA       | 784 <sup>FT</sup>    | F1 BEDROOMS          | 3    | F1 BATHROOMS         | 2    |
|----------------------|----------------------|----------------------|------|----------------------|------|
| Main                 | 784.00 <sup>FT</sup> | Main                 | 3.00 | Main                 | 2.00 |
| Future               | 0.00 <sup>FT</sup>   | Future               | 0.00 | Future               | 0.00 |
| 2 <sup>nd</sup> Unit | 0.00 <sup>FT</sup>   | 2 <sup>nd</sup> Unit | 0.00 | 2 <sup>nd</sup> Unit | 0.00 |