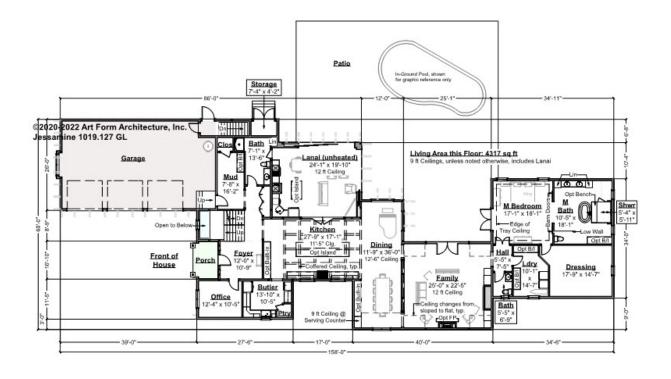

# JESSAMINE - 1<sup>ST</sup> FLOOR 1019.127 GL

Some features shown are optional. Your Purchase & Sale Agreement governs, whether items are labeled "optional" in this document or not.

#### CLG HT SHOWN 9'-0" CLG HT POSSIBLE 8'-0"

\* Major Change Fee, see website plan page for cost

| F1 LIVING AREA       | 4317 FT    | F1 BEDROOMS          | 2    | F1 BATHROOMS         | 2.5  |
|----------------------|------------|----------------------|------|----------------------|------|
| Main                 | 4317.00 FT | Main                 | 1.00 | Main                 | 2.50 |
| Future               | FT         | Future               | 1.00 | Future               |      |
| 2 <sup>nd</sup> Unit | FT         | 2 <sup>nd</sup> Unit |      | 2 <sup>nd</sup> Unit |      |