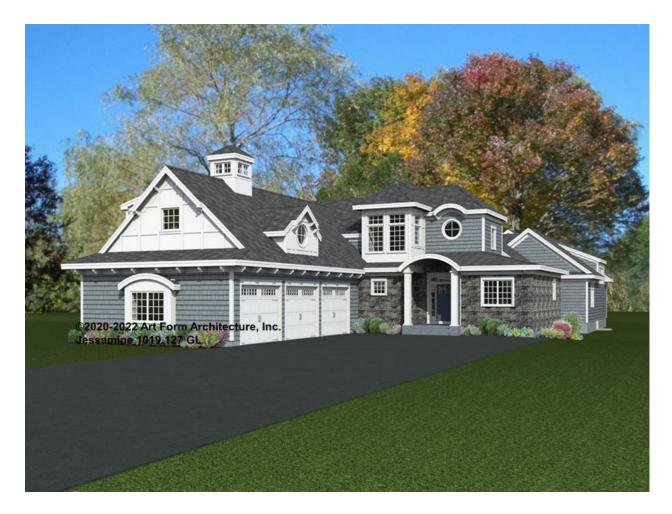

# **JESSAMINE** 1019.127 GL

In addition to our Terms and Conditions (the "Terms"), please be aware of the following:

Art Form Architecture, LLC ("Artform") requires that our Drawings be built substantially as designed. Artform will not be obligated by or liable for use of this design with markups as part of any builder agreement. While we attempt to accommodate where possible and reasonable, and where the changes do not denigrate our design, any and all changes to Drawings must be approved in writing by Artform. It is recommended that you have your Drawing updated by Artform prior to attaching any Drawing to any builder agreement. Artform shall not be responsible for the misuse of or unauthorized alterations to any of its Drawings.

Width 60.00 FT

**Depth** 158.00 FT

Height 31.08 FT

| LIVING AREA          | 6796 <sup>FT</sup> |
|----------------------|--------------------|
| Main                 | 6796 FT            |
| Future               | 0 FT               |
| 2 <sup>nd</sup> Unit | 0 FT               |

| BEDROOMS             | 4 |
|----------------------|---|
| Main                 | 3 |
| Future               | 1 |
| 2 <sup>nd</sup> Unit | 0 |

| BATHROOMS            | 3.5 |  |  |
|----------------------|-----|--|--|
| Main                 | 3.5 |  |  |
| Future               | 0   |  |  |
| 2 <sup>nd</sup> Unit | 0   |  |  |