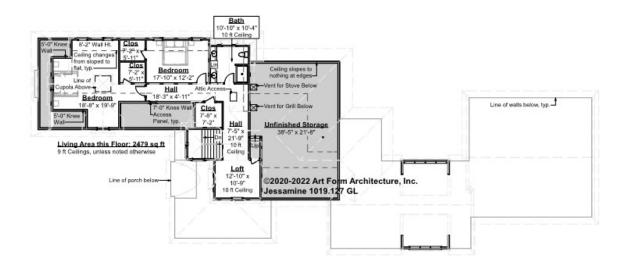

# JESSAMINE - 2<sup>ND</sup> FLOOR 1019.127 GL

Some features shown are optional. Your Purchase & Sale Agreement governs, whether items are labeled "optional" in this document or not.

#### CLG HT SHOWN 9'-0" CLG HT POSSIBLE 8'-0"

\* Major Change Fee, see website plan page for cost

| F1 LIVING AREA       | 2479 <sup>FT</sup>    | F1 BEDROOMS          | 2    | F1 BATHROOMS         | 1    |
|----------------------|-----------------------|----------------------|------|----------------------|------|
| Main                 | 2479.00 <sup>FT</sup> | Main                 | 2.00 | Main                 | 1.00 |
| Future               | FT                    | Future               |      | Future               |      |
| 2 <sup>nd</sup> Unit | FT                    | 2 <sup>nd</sup> Unit |      | 2 <sup>nd</sup> Unit |      |