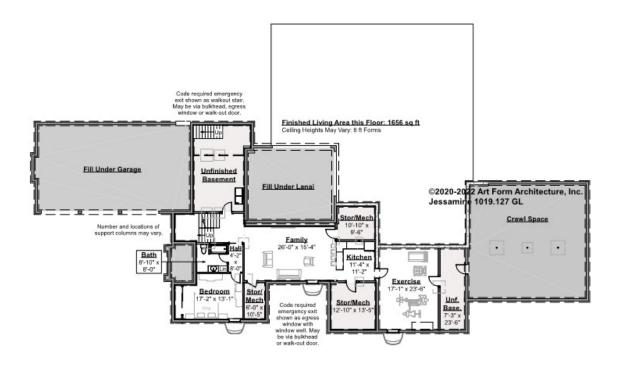

#### JESSAMINE - BASEMENT 1019.127 GL

Note: finished basement area is NOT included in main or future Living Area, but IS shown on CDs. We do this so Search doesn't mislead.

\_

Some features shown are optional. Your Purchase & Sale Agreement governs, whether items are labeled "optional" in this document or not.

#### CLG HT SHOWN 8'-0" CLG HT POSSIBLE 9'-0"

\* Major Change Fee, see website plan page for cost

| F1 LIVING AREA       | 0 FT | F1 BEDROOMS          | 0 | F1 BATHROOMS         | 0 |
|----------------------|------|----------------------|---|----------------------|---|
| Main                 | FT   | Main                 |   | Main                 |   |
| Future               | FT   | Future               |   | Future               |   |
| 2 <sup>nd</sup> Unit | FT   | 2 <sup>nd</sup> Unit |   | 2 <sup>nd</sup> Unit |   |