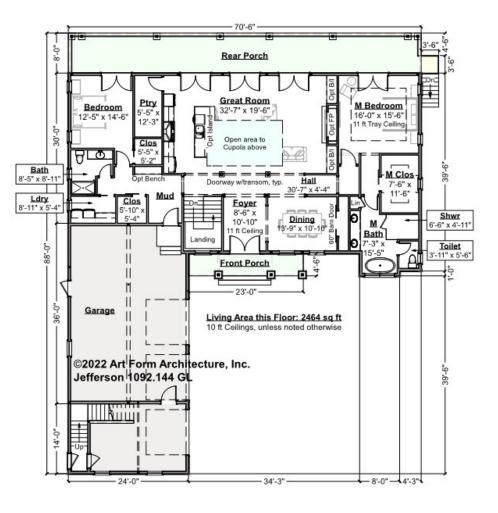

# JEFFERSON - 1<sup>ST</sup> FLOOR 1092.144 GL

NOTE: 10 ft Finished Ceilings this floor. Refer to plan.

Some features shown are optional. Your Purchase & Sale Agreement governs, whether items are labeled "optional" in this document or not.

CLG HT SHOWN 9'-0" CLG HT POSSIBLE 9'-0"

\* Major Change Fee, see website plan page for cost

| F1 LIVING AREA       | 2464 <sup>FT</sup> | F1 BEDROOMS          | 2    | F1 BATHROOMS         | 2    |
|----------------------|--------------------|----------------------|------|----------------------|------|
| Main                 | 2464.00 FT         | Main                 | 2.00 | Main                 | 2.00 |
| Future               | FT                 | Future               |      | Future               |      |
| 2 <sup>nd</sup> Unit | FT                 | 2 <sup>nd</sup> Unit |      | 2 <sup>nd</sup> Unit |      |