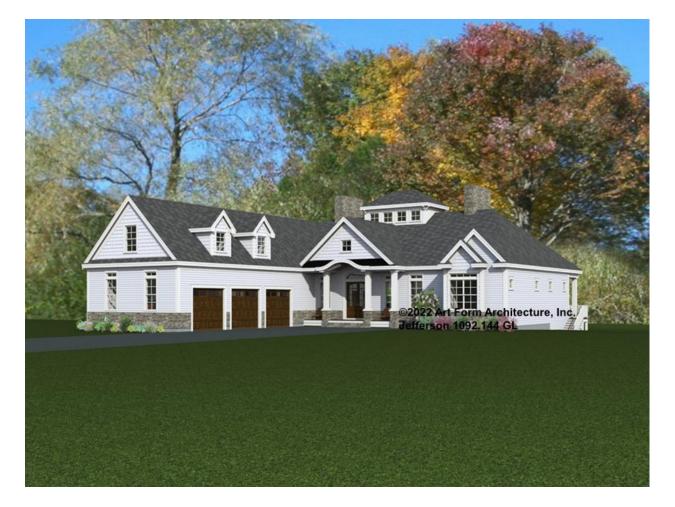

# JEFFERSON - FRONT ELEVATION 1092.144 GL

\_

You may not build this Design without purchasing a License to Build (as defined in our Terms). Unauthorized changes are not permitted and violate copyright laws, which provide substantial penalties for infringement.

## JEFFERSON - REAR RENDER 1092.144 GL

Some features shown are optional. Your Purchase & Sale Agreement governs, whether items are labeled "optional" in this document or not.