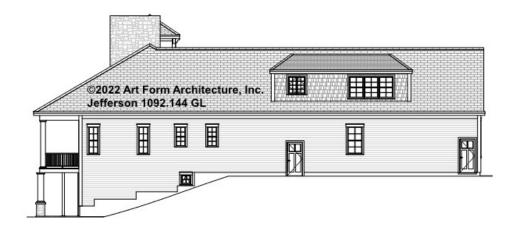

## JEFFERSON - LEFT ELEVATION 1092.144 GL

—

You may not build this Design without purchasing a License to Build (as defined in our Terms). Unauthorized changes are not permitted and violate copyright laws, which provide substantial penalties for infringement.