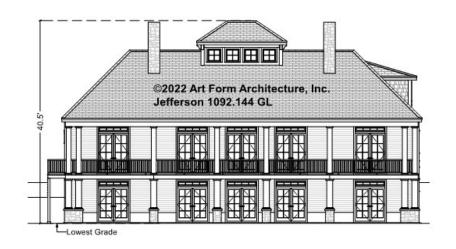

# JEFFERSON - REAR ELEVATION 1092.144 GL

\_

You may not build this Design without purchasing a License to Build (as defined in our Terms). Unauthorized changes are not permitted and violate copyright laws, which provide substantial penalties for infringement.