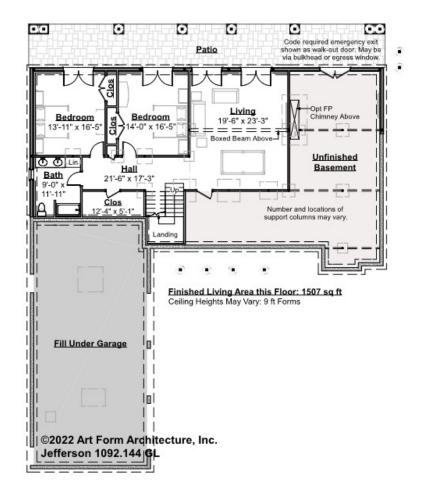

## JEFFERSON - BASEMENT 1092.144 GL

Note: finished basement area is NOT included in main or future Living Area, but IS shown on CDs. We do this so Search doesn't mislead.

Some features shown are optional. Your Purchase & Sale Agreement governs, whether items are labeled "optional" in this document or not.

## CLG HT SHOWN 8'-1" - 8'-11" CLG HT POSSIBLE 7'-8"

\* Major Change Fee, see website plan page for cost

| F1 LIVING AREA       | 0 <sup>FT</sup> | F1 BEDROOMS          | 0 | F1 BATHROOMS         | 0 |
|----------------------|-----------------|----------------------|---|----------------------|---|
| Main                 | FT              | Main                 |   | Main                 |   |
| Future               | FT              | Future               |   | Future               |   |
| 2 <sup>nd</sup> Unit | FT              | 2 <sup>nd</sup> Unit |   | 2 <sup>nd</sup> Unit |   |