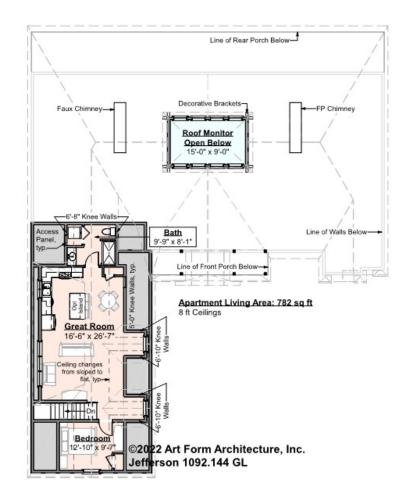

# JEFFERSON - 2<sup>ND</sup> FLOOR 1092.144 GL

—

Some features shown are optional. Your Purchase & Sale Agreement governs, whether items are labeled "optional" in this document or not.

## CLG HT SHOWN 8'-0" CLG HT POSSIBLE 9'-0"

\* Major Change Fee, see website plan page for cost

| F1 LIVING AREA       | 782 <sup>FT</sup> | F1 BEDROOMS          | 1    | F1 BATHROOMS         | 1    |
|----------------------|-------------------|----------------------|------|----------------------|------|
| Main                 | FT                | Main                 |      | Main                 |      |
| Future               | FT                | Future               |      | Future               |      |
| 2 <sup>nd</sup> Unit | 782.00 FT         | 2 <sup>nd</sup> Unit | 1.00 | 2 <sup>nd</sup> Unit | 1.00 |