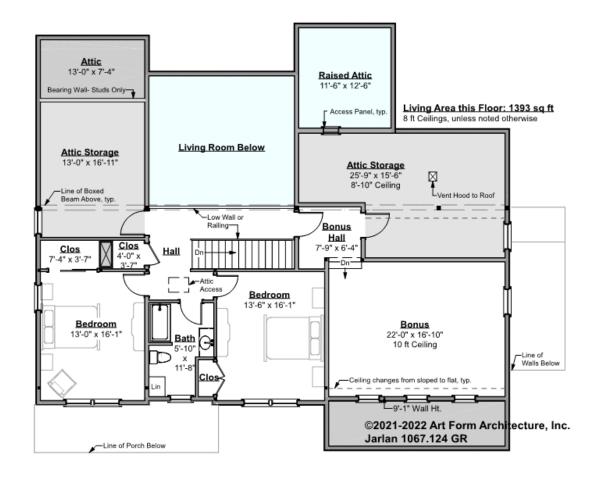

## JARLAN - 2<sup>ND</sup> FLOOR 1067.124 GR

Some features shown are optional. Your Purchase & Sale Agreement governs, whether items are labeled "optional" in this document or not.

CLG HT SHOWN 8'-0" CLG HT POSSIBLE 9'-0"

\* Major Change Fee, see website plan page for cost

| F1 LIVING AREA       | 1393 <sup>ft</sup> | F1 BEDROOMS          | 3    | F1 BATHROOMS         | 1    |
|----------------------|--------------------|----------------------|------|----------------------|------|
| Main                 | 1393.00 FT         | Main                 | 2.00 | Main                 | 1.00 |
| Future               | FT                 | Future               | 1.00 | Future               |      |
| 2 <sup>nd</sup> Unit | FT                 | 2 <sup>nd</sup> Unit |      | 2 <sup>nd</sup> Unit |      |