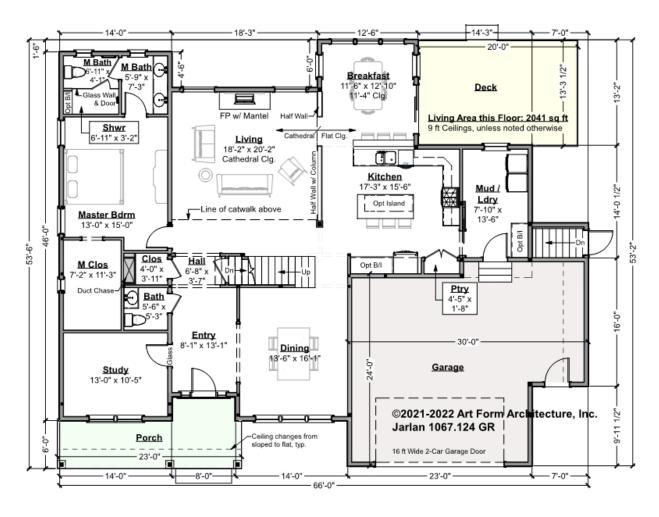

## JARLAN - 1<sup>ST</sup> FLOOR 1067.124 GR

Some features shown are optional. Your Purchase & Sale Agreement governs, whether items are labeled "optional" in this document or not.

CLG HT SHOWN 9'-0" CLG HT POSSIBLE 8'-0"

\* Major Change Fee, see website plan page for cost

| F1 LIVING AREA       | 2041 FT    | F1 BEDROOMS          | 2    | F1 BATHROOMS         | 1.5  |
|----------------------|------------|----------------------|------|----------------------|------|
| Main                 | 2041.00 FT | Main                 | 1.00 | Main                 | 1.50 |
| Future               | FT         | Future               | 1.00 | Future               |      |
| 2 <sup>nd</sup> Unit | FT         | 2 <sup>nd</sup> Unit |      | 2 <sup>nd</sup> Unit |      |