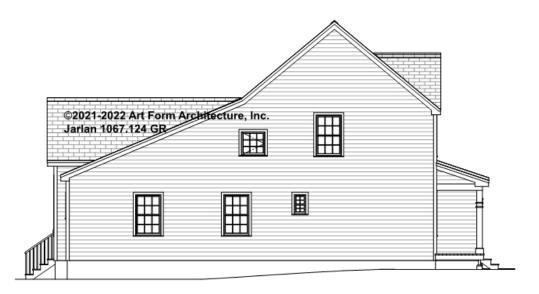

# JARLAN - LEFT ELEVATION 1067.124 GR

—

Some features shown are optional. Your Purchase & Sale Agreement governs, whether items are labeled "optional" in this document or not.

You may not build this Design without purchasing a License to Build (as defined in our Terms). Unauthorized changes are not permitted and violate copyright laws, which provide substantial penalties for infringement.