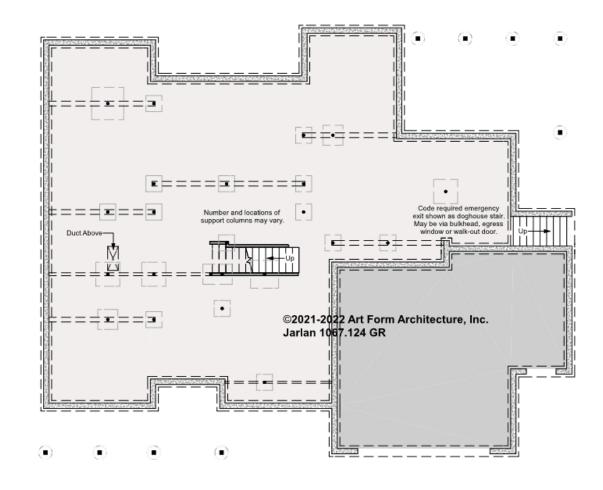

## JARLAN - BASEMENT 1067.124 GR

Some features shown are optional. Your Purchase & Sale Agreement governs, whether items are labeled "optional" in this document or not.

### CLG HT SHOWN 7'-8" CLG HT POSSIBLE 7'-8"

\* Major Change Fee, see website plan page for cost

| F1 LIVING AREA       | 0 <sup>FT</sup> | F1 BEDROOMS          | 0 | F1 BATHROOMS         | 0 |
|----------------------|-----------------|----------------------|---|----------------------|---|
| Main                 | FT              | Main                 |   | Main                 |   |
| Future               | FT              | Future               |   | Future               |   |
| 2 <sup>nd</sup> Unit | FT              | 2 <sup>nd</sup> Unit |   | 2 <sup>nd</sup> Unit |   |