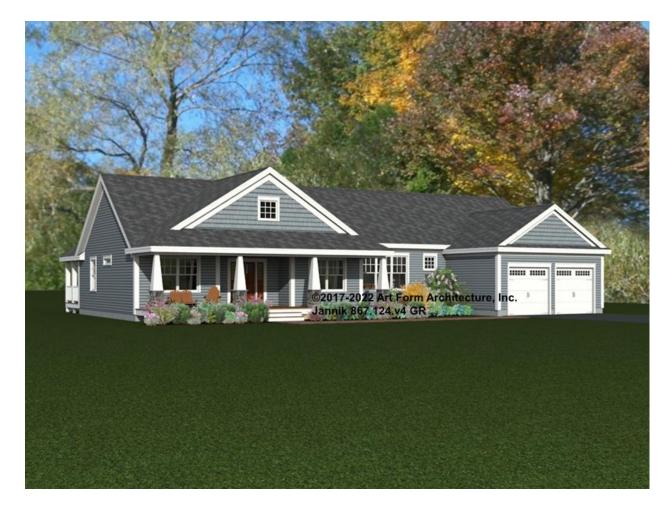

## **JANNIK** 867.124.v4 GR

In addition to our Terms and Conditions (the "Terms"), please be aware of the following:

Art Form Architecture, LLC ("Artform") requires that our Drawings be built substantially as designed. Artform will not be obligated by or liable for use of this design with markups as part of any builder agreement. While we attempt to accommodate where possible and reasonable, and where the changes do not denigrate our design, any and all changes to Drawings must be approved in writing by Artform. It is recommended that you have your Drawing updated by Artform prior to attaching any Drawing to any builder agreement. Artform shall not be responsible for the misuse of or unauthorized alterations to any of its Drawings.



Width 80.75 FT

**Depth** 54.75 FT

| Нαί | aht | 22.75 | FT |
|-----|-----|-------|----|
| пе  | unı | 22.13 |    |

| LIVING AREA          | 2263 <sup>FT</sup> | BEDROOMS             | 4 | BATHROOMS            | 2 |
|----------------------|--------------------|----------------------|---|----------------------|---|
| Main                 | 2263 <sup>FT</sup> | Main                 | 3 | Main                 | 2 |
| Future               | 0 FT               | Future               | 1 | Future               | 0 |
| 2 <sup>nd</sup> Unit | 0 FT               | 2 <sup>nd</sup> Unit | 0 | 2 <sup>nd</sup> Unit | 0 |



# JANNIK - 1<sup>ST</sup> FLOOR 867.124.v4 GR

NOTE: Varying Ceiling Heights this floor. Refer to plan.

\_

Some features shown are optional. Your Purchase & Sale Agreement gov