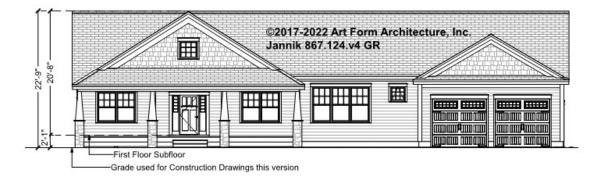

Unit |      | 2 <sup>nd</sup> Unit |      |



## JANNIK - BASEMENT 867.124.v4 GR

Some features shown are optional. Your Purchase & Sale Agreement governs, whether items are labeled "optional" in this document or not.



#### CLG HT SHOWN 7'-8" CLG HT POSSIBLE 9'-0"

\* Major Change Fee, see website plan page for cost

| F1 LIVING AREA       | 0 FT | F1 BEDROOMS          | 0 | F1 BATHROOMS         | 0 |
|----------------------|------|----------------------|---|----------------------|---|
| Main                 | FT   | Main                 |   | Main                 |   |
| Future               | FT   | Future               |   | Future               |   |
| 2 <sup>nd</sup> Unit | FT   | 2 <sup>nd</sup> Unit |   | 2 <sup>nd</sup> Unit |   |



### JANNIK - FRONT ELEVATION 867.124.v4 GR





### JANNIK - RIGHT ELEVATION 867.124.v4 GR





### JANNIK - REAR ELEVATION 867.124.v4 GR





### JANNIK - LEFT ELEVATION 867.124.v4 GR

\_





### JANNIK - REAR RENDER 867.124.v4 GR