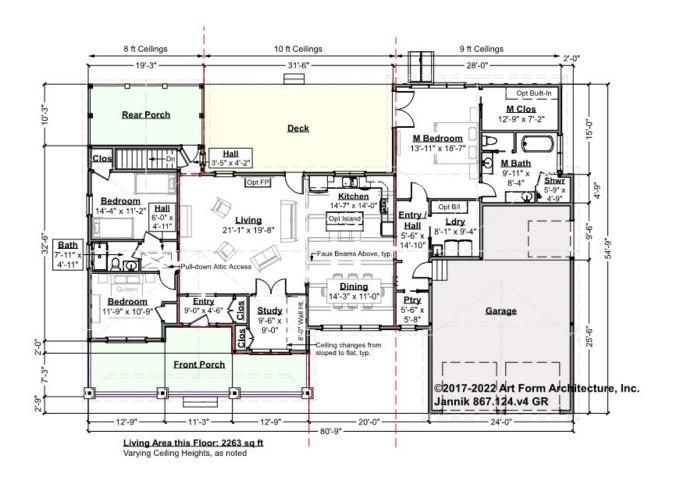

# JANNIK - 1<sup>ST</sup> FLOOR 867.124.v4 GR

NOTE: Varying Ceiling Heights this floor. Refer to plan.

\_

Some features shown are optional. Your Purchase & Sale Agreement governs, whether items are labeled "optional" in this document or not.

#### CLG HT SHOWN 8'-0" CLG HT POSSIBLE 9'-0"

\* Major Change Fee, see website plan page for cost

| F1 LIVING AREA       | 2263 <sup>FT</sup> | F1 BEDROOMS          | 4    | F1 BATHROOMS         | 2    |
|----------------------|--------------------|----------------------|------|----------------------|------|
| Main                 | 2263.00 FT         | Main                 | 3.00 | Main                 | 2.00 |
| Future               | FT                 | Future               | 1.00 | Future               |      |
| 2 <sup>nd</sup> Unit | FT                 | 2 <sup>nd</sup> Unit |      | 2 <sup>nd</sup> Unit |      |