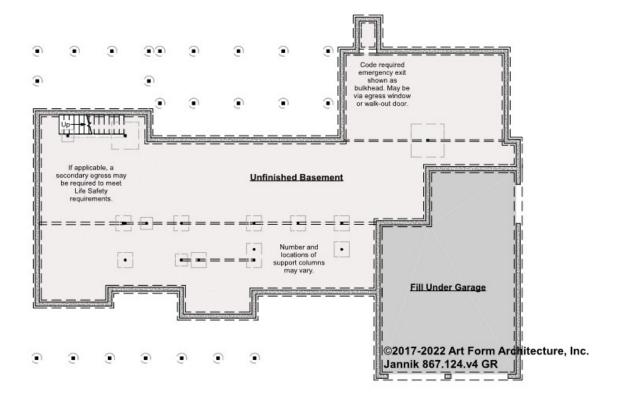

## JANNIK - BASEMENT 867.124.v4 GR

Some features shown are optional. Your Purchase & Sale Agreement governs, whether items are labeled "optional" in this document or not.

#### CLG HT SHOWN 7'-8" CLG HT POSSIBLE 9'-0"

\* Major Change Fee, see website plan page for cost

| F1 LIVING AREA       | 0 FT | F1 BEDROOMS          | 0 | F1 BATHROOMS         | 0 |
|----------------------|------|----------------------|---|----------------------|---|
| Main                 | FT   | Main                 |   | Main                 |   |
| Future               | FT   | Future               |   | Future               |   |
| 2 <sup>nd</sup> Unit | FT   | 2 <sup>nd</sup> Unit |   | 2 <sup>nd</sup> Unit |   |