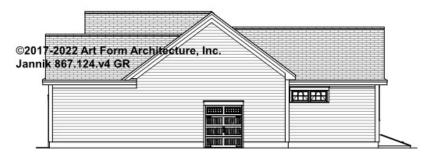

## JANNIK - BASEMENT 867.124.v4 GR

Some features shown are optional. Your Purchase & Sale Agreement governs, whether items are labeled "optional" in this document or not.



#### CLG HT SHOWN 7'-8" CLG HT POSSIBLE 9'-0"

\* Major Change Fee, see website plan page for cost

| F1 LIVING AREA       | 0 FT | F1 BEDROOMS          | 0 | F1 BATHROOMS         | 0 |
|----------------------|------|----------------------|---|----------------------|---|
| Main                 | FT   | Main                 |   | Main                 |   |
| Future               | FT   | Future               |   | Future               |   |
| 2 <sup>nd</sup> Unit | FT   | 2 <sup>nd</sup> Unit |   | 2 <sup>nd</sup> Unit |   |



### JANNIK - FRONT ELEVATION 867.124.v4 GR





### JANNIK - RIGHT ELEVATION 867.124.v4 GR





### JANNIK - REAR ELEVATION 867.124.v4 GR





### JANNIK - LEFT ELEVATION 867.124.v4 GR

\_





### JANNIK - REAR RENDER 867.124.v4 GR