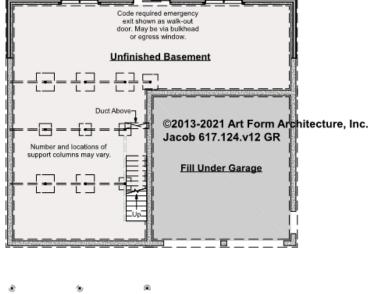

#### JACOB - BASEMENT 617.124.v12 GR

Some features shown are optional. Your Purchase & Sale Agreement governs, whether items are labeled "optional" in this document or not.

#### CLG HT SHOWN 7'-8" CLG HT POSSIBLE 9'-0"

\* Major Change Fee, see website plan page for cost

| F1 LIVING AREA       | 0 <sup>FT</sup>    | F1 BEDROOMS          | 0    | F1 BATHROOMS         | 0    |
|----------------------|--------------------|----------------------|------|----------------------|------|
| Main                 | 0.00 <sup>FT</sup> | Main                 | 0.00 | Main                 | 0.00 |
| Future               | 0.00 <sup>FT</sup> | Future               | 0.00 | Future               | 0.00 |
| 2 <sup>nd</sup> Unit | 0.00 <sup>FT</sup> | 2 <sup>nd</sup> Unit | 0.00 | 2 <sup>nd</sup> Unit | 0.00 |