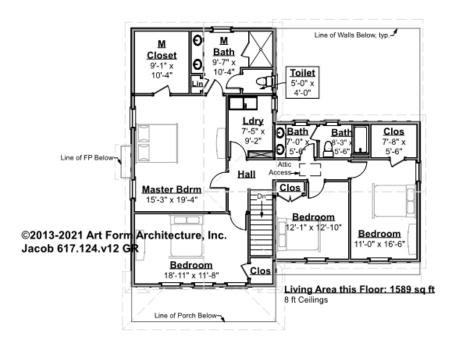

### JACOB - 2<sup>ND</sup> FLOOR 617.124.v12 GR

Some features shown are optional. Your Purchase & Sale Agreement governs, whether items are labeled "optional" in this document or not.

#### CLG HT SHOWN 8'-0" CLG HT POSSIBLE 9'-0"

\* Major Change Fee, see website plan page for cost

| F1 LIVING AREA       | 1589 <sup>FT</sup>    | F1 BEDROOMS          | 4    | F1 BATHROOMS         | 2    |
|----------------------|-----------------------|----------------------|------|----------------------|------|
| Main                 | 1589.00 <sup>FT</sup> | Main                 | 4.00 | Main                 | 2.00 |
| Future               | 0.00 <sup>FT</sup>    | Future               | 0.00 | Future               | 0.00 |
| 2 <sup>nd</sup> Unit | 0.00 <sup>FT</sup>    | 2 <sup>nd</sup> Unit | 0.00 | 2 <sup>nd</sup> Unit | 0.00 |