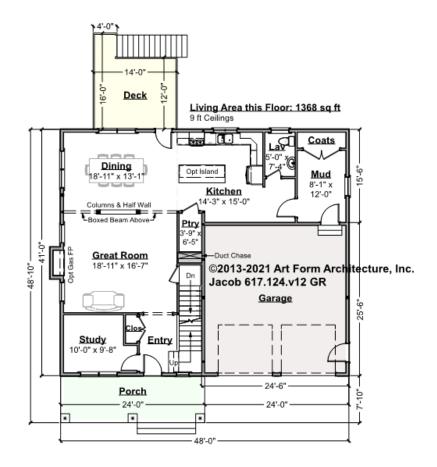

### JACOB - 1<sup>ST</sup> FLOOR 617.124.v12 GR

Some features shown are optional. Your Purchase & Sale Agreement governs, whether items are labeled "optional" in this document or not.

CLG HT SHOWN 9'-0" CLG HT POSSIBLE 8'-0"

\* Major Change Fee, see website plan page for cost

| F1 LIVING AREA       | 1368 <sup>FT</sup> | F1 BEDROOMS          | 1    | F1 BATHROOMS         | 0.5  |
|----------------------|--------------------|----------------------|------|----------------------|------|
| Main                 | 1368.00 FT         | Main                 | 0.00 | Main                 | 0.50 |
| Future               | 0.00 <sup>FT</sup> | Future               | 1.00 | Future               | 0.00 |
| 2 <sup>nd</sup> Unit | 0.00 <sup>FT</sup> | 2 <sup>nd</sup> Unit | 0.00 | 2 <sup>nd</sup> Unit | 0.00 |