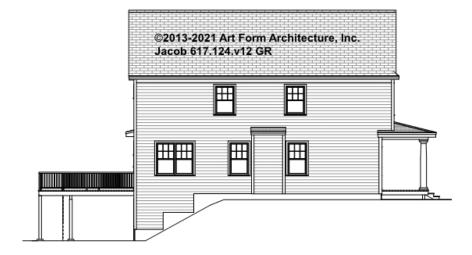

SHOWN 7'-8" CLG HT POSSIBLE 9'-0"

\* Major Change Fee, see website plan page for cost

| F1 LIVING AREA       | 0 <sup>FT</sup>    | F1 BEDROOMS          | 0    | F1 BATHROOMS         | 0    |
|----------------------|--------------------|----------------------|------|----------------------|------|
| Main                 | 0.00 <sup>FT</sup> | Main                 | 0.00 | Main                 | 0.00 |
| Future               | 0.00 <sup>FT</sup> | Future               | 0.00 | Future               | 0.00 |
| 2 <sup>nd</sup> Unit | 0.00 <sup>FT</sup> | 2 <sup>nd</sup> Unit | 0.00 | 2 <sup>nd</sup> Unit | 0.00 |



# JACOB - FRONT ELEVATION 617.124.v12 GR





# JACOB - RIGHT ELEVATION 617.124.v12 GR





# JACOB - REAR ELEVATION 617.124.v12 GR





# JACOB - LEFT ELEVATION 617.124.v12 GR





#### JACOB - REAR RENDER 617.124.v12 GR