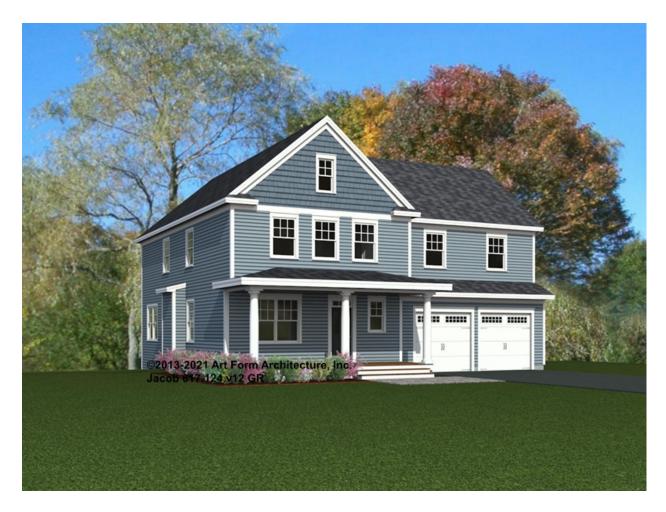

# JACOB - FRONT ELEVATION 617.124.v12 GR

| Width 48.00 FT | Depth 48.83 FT | Height 31.58 FT |
|----------------|----------------|-----------------|
|                |                |                 |

| LIVING AREA          | 2957 <sup>FT</sup> | BEDROOMS             | 5 | BATHROOMS            | 2.5 |
|----------------------|--------------------|----------------------|---|----------------------|-----|
| Main                 | 2957 FT            | Main                 | 4 | Main                 | 2.5 |
| Future               | 0 FT               | Future               | 1 | Future               | 0   |
| 2 <sup>nd</sup> Unit | 0 FT               | 2 <sup>nd</sup> Unit | 0 | 2 <sup>nd</sup> Unit | 0   |