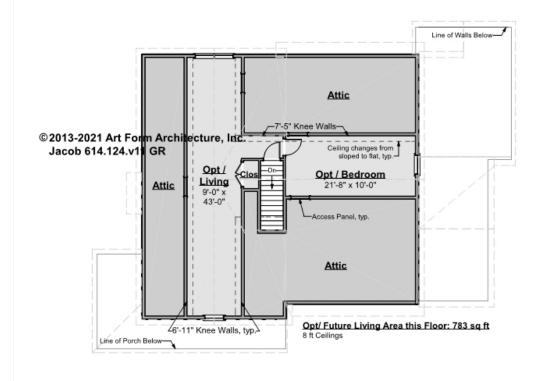

### JACOB - 3<sup>RD</sup> FLOOR 617.124.v11 GR

Some features shown are optional. Your Purchase & Sale Agreement governs, whether items are labeled "optional" in this document or not.

### CLG HT SHOWN 8'-0" CLG HT POSSIBLE 8'-0"

| F1 LIVING AREA       | 783 <sup>FT</sup>    | F1 BEDROOMS          | 2    | F1 BATHROOMS         | 0    |
|----------------------|----------------------|----------------------|------|----------------------|------|
| Main                 | 0.00 <sup>FT</sup>   | Main                 | 0.00 | Main                 | 0.00 |
| Future               | 783.00 <sup>FT</sup> | Future               | 2.00 | Future               |      |
| 2 <sup>nd</sup> Unit | 0.00 <sup>FT</sup>   | 2 <sup>nd</sup> Unit | 0.00 | 2 <sup>nd</sup> Unit | 0.00 |