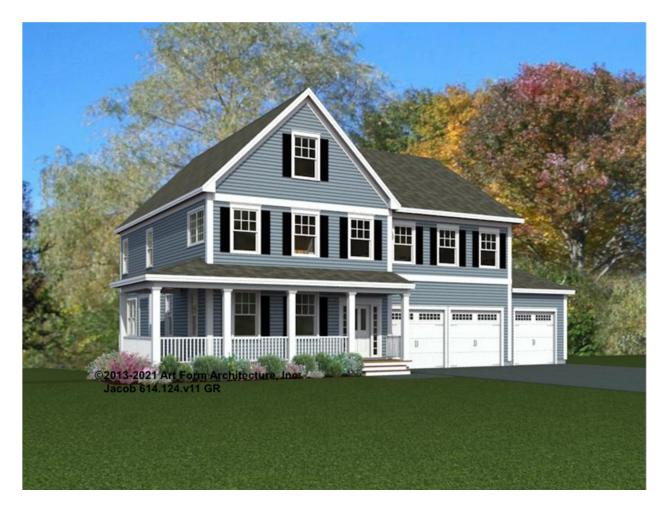

### JACOB 617.124.v11 GR

In addition to our Terms and Conditions (the "Terms"), please be aware of the following:

Art Form Architecture, LLC ("Artform") requires that our Drawings be built substantially as designed. Artform will not be obligated by or liable for use of this design with markups as part of any builder agreement. While we attempt to accommodate where possible and reasonable, and where the changes do not denigrate our design, any and all changes to Drawings must be approved in writing by Artform. It is recommended that you have your Drawing updated by Artform prior to attaching any Drawing to any builder agreement. Artform shall not be responsible for the misuse of or unauthorized alterations to any of its Drawings.



| Width 69.08 <sup>FT</sup> | Depth 53.54 FT | Height 34.42 FT |
|---------------------------|----------------|-----------------|
|---------------------------|----------------|-----------------|

| LIVING AREA          | 4546 <sup>FT</sup> | BEDROOMS             | 8 | BATHROOMS            | 3.5 |
|----------------------|--------------------|----------------------|---|----------------------|-----|
| Main                 | 3763 <sup>FT</sup> | Main                 | 4 | Main                 | 3.5 |
| Future               | 783 <sup>FT</sup>  | Future               | 4 | Future               | 0   |
| 2 <sup>nd</sup> Unit | 0 FT               | 2 <sup>nd</sup> Unit | 0 | 2 <sup>nd</sup> Unit | 0   |



## JACOB - 1<sup>ST</sup> FLOOR 617.124.v11 GR

Some features shown are optional. Your Pu