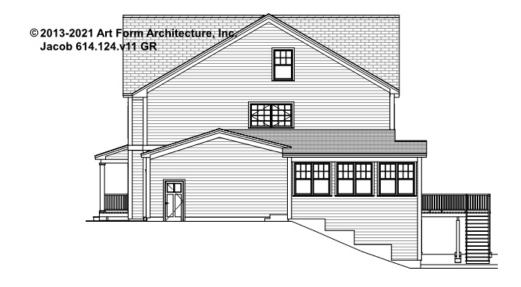

# JACOB - RIGHT ELEVATION 617.124.v11 GR

# JACOB - LEFT ELEVATION 617.124.v11 GR

\_