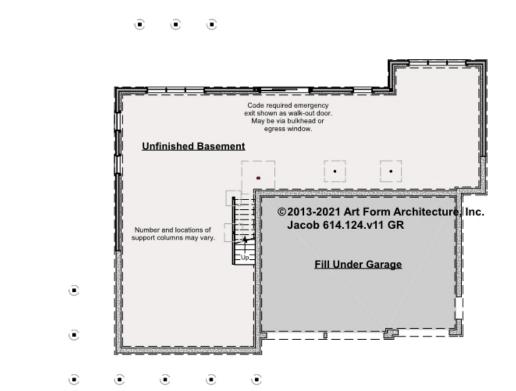

### JACOB - BASEMENT 617.124.v11 GR

Some features shown are optional. Your Purchase & Sale Agreement governs, whether items are labeled "optional" in this document or not.

CLG HT SHOWN 7'-8" CLG HT POSSIBLE 9'-0"

| F1 LIVING AREA       | 0 FT               | F1 BEDROOMS          | 0    | F1 BATHROOMS         | 0    |
|----------------------|--------------------|----------------------|------|----------------------|------|
| Main                 | 0.00 <sup>FT</sup> | Main                 | 0.00 | Main                 | 0.00 |
| Future               | 0.00 <sup>FT</sup> | Future               | 0.00 | Future               | 0.00 |
| 2 <sup>nd</sup> Unit | 0.00 <sup>FT</sup> | 2 <sup>nd</sup> Unit | 0.00 | 2 <sup>nd</sup> Unit | 0.00 |