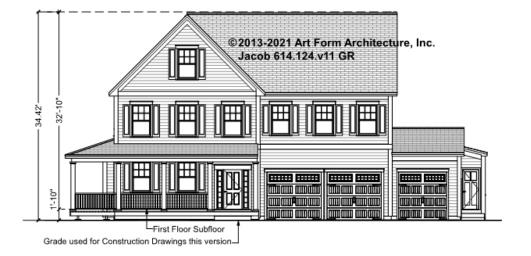

0 |



### JACOB - BASEMENT 617.124.v11 GR

Some features shown are optional. Your Purchase & Sale Agreement governs, whether items are labeled "optional" in this document or not.



CLG HT SHOWN 7'-8" CLG HT POSSIBLE 9'-0"

| F1 LIVING AREA       | 0 FT               | F1 BEDROOMS          | 0    | F1 BATHROOMS         | 0    |
|----------------------|--------------------|----------------------|------|----------------------|------|
| Main                 | 0.00 <sup>FT</sup> | Main                 | 0.00 | Main                 | 0.00 |
| Future               | 0.00 <sup>FT</sup> | Future               | 0.00 | Future               | 0.00 |
| 2 <sup>nd</sup> Unit | 0.00 <sup>FT</sup> | 2 <sup>nd</sup> Unit | 0.00 | 2 <sup>nd</sup> Unit | 0.00 |



# JACOB - FRONT ELEVATION 617.124.v11 GR





# JACOB - RIGHT ELEVATION 617.124.v11 GR





# JACOB - REAR ELEVATION 617.124.v11 GR





# JACOB - LEFT ELEVATION 617.124.v11 GR

\_





# JACOB - REAR ELEVATION 617.124.v11 GR