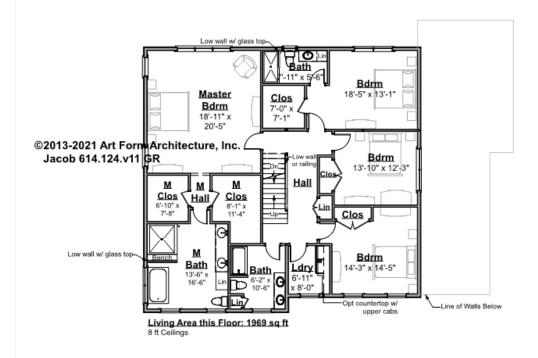

### JACOB - 2<sup>ND</sup> FLOOR 617.124.v11 GR

\_

Some features shown are optional. Your Purchase & Sale Agreement governs, whether items are labeled "optional" in this document or not.

#### CLG HT SHOWN 8'-0" CLG HT POSSIBLE 8'-0"

| F1 LIVING AREA       | 1969 <sup>FT</sup> | F1 BEDROOMS          | 4    | F1 BATHROOMS         | 3    |
|----------------------|--------------------|----------------------|------|----------------------|------|
| Main                 | 1969.00 FT         | Main                 | 4.00 | Main                 | 3.00 |
| Future               | 0.00 <sup>FT</sup> | Future               | 0.00 | Future               | 0.00 |
| 2 <sup>nd</sup> Unit | 0.00 <sup>FT</sup> | 2 <sup>nd</sup> Unit | 0.00 | 2 <sup>nd</sup> Unit | 0.00 |