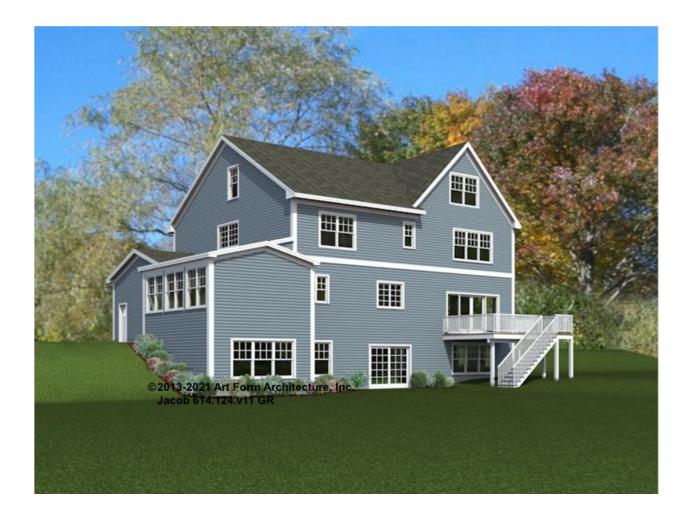

G HT SHOWN 7'-8" CLG HT POSSIBLE 9'-0"

| F1 LIVING AREA       | 0 FT               | F1 BEDROOMS          | 0    | F1 BATHROOMS         | 0    |
|----------------------|--------------------|----------------------|------|----------------------|------|
| Main                 | 0.00 <sup>FT</sup> | Main                 | 0.00 | Main                 | 0.00 |
| Future               | 0.00 <sup>FT</sup> | Future               | 0.00 | Future               | 0.00 |
| 2 <sup>nd</sup> Unit | 0.00 <sup>FT</sup> | 2 <sup>nd</sup> Unit | 0.00 | 2 <sup>nd</sup> Unit | 0.00 |



# JACOB - FRONT ELEVATION 617.124.v11 GR





# JACOB - RIGHT ELEVATION 617.124.v11 GR





# JACOB - REAR ELEVATION 617.124.v11 GR





# JACOB - LEFT ELEVATION 617.124.v11 GR

\_





# JACOB - REAR ELEVATION 617.124.v11 GR