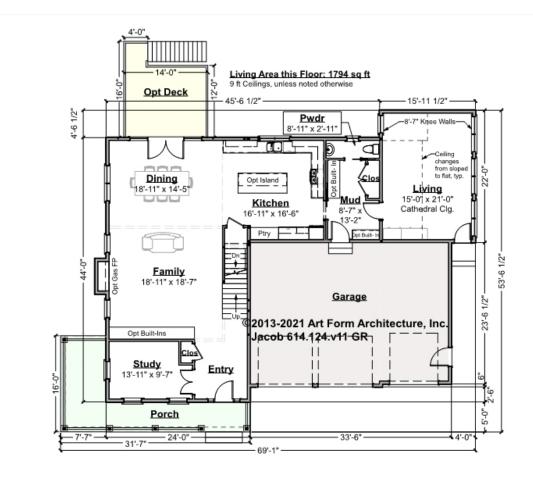

## JACOB - 1<sup>ST</sup> FLOOR 617.124.v11 GR

Some features shown are optional. Your Purchase & Sale Agreement governs, whether items are labeled "optional" in this document or not.

#### CLG HT SHOWN 9'-0" CLG HT POSSIBLE 8'-0"

| F1 LIVING AREA       | 1794 <sup>FT</sup>    | F1 BEDROOMS          | 2    | F1 BATHROOMS         | 0.5  |
|----------------------|-----------------------|----------------------|------|----------------------|------|
| Main                 | 1794.00 <sup>FT</sup> | Main                 | 0.00 | Main                 | 0.50 |
| Future               | 0.00 FT               | Future               | 2.00 | Future               | 0.00 |
| 2 <sup>nd</sup> Unit | 0.00 FT               | 2 <sup>nd</sup> Unit | 0.00 | 2 <sup>nd</sup> Unit | 0.00 |