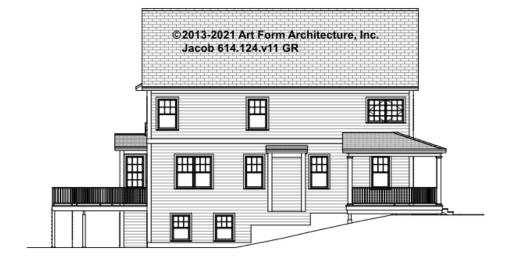

led "optional" in this document or not.



CLG HT SHOWN 7'-8" CLG HT POSSIBLE 9'-0"

| F1 LIVING AREA       | 0 FT               | F1 BEDROOMS          | 0    | F1 BATHROOMS         | 0    |
|----------------------|--------------------|----------------------|------|----------------------|------|
| Main                 | 0.00 <sup>FT</sup> | Main                 | 0.00 | Main                 | 0.00 |
| Future               | 0.00 <sup>FT</sup> | Future               | 0.00 | Future               | 0.00 |
| 2 <sup>nd</sup> Unit | 0.00 <sup>FT</sup> | 2 <sup>nd</sup> Unit | 0.00 | 2 <sup>nd</sup> Unit | 0.00 |



# JACOB - FRONT ELEVATION 617.124.v11 GR





# JACOB - RIGHT ELEVATION 617.124.v11 GR





# JACOB - REAR ELEVATION 617.124.v11 GR





# JACOB - LEFT ELEVATION 617.124.v11 GR

\_





# JACOB - REAR ELEVATION 617.124.v11 GR