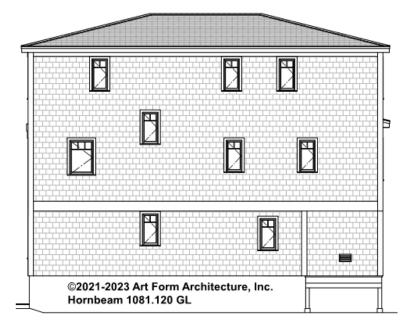

cument or not.



#### CLG HT SHOWN 9'-0" CLG HT POSSIBLE 8'-0"

\* Major Change Fee, see website plan page for cost

| F1 LIVING AREA       | 1055 <sup>FT</sup> | F1 BEDROOMS          | 3    | F1 BATHROOMS         | 2    |
|----------------------|--------------------|----------------------|------|----------------------|------|
| Main                 | 1055.00 FT         | Main                 | 2.00 | Main                 | 2.00 |
| Future               | FT                 | Future               | 1.00 | Future               |      |
| 2 <sup>nd</sup> Unit | FT                 | 2 <sup>nd</sup> Unit |      | 2 <sup>nd</sup> Unit |      |



# **HORNBEAM - FRONT ELEVATION** 1081.120 GL





# **HORNBEAM - RIGHT ELEVATION** 1081.120 GL





# **HORNBEAM - REAR ELEVATION** 1081.120 GL

\_





# **HORNBEAM - LEFT ELEVATION** 1081.120 GL

—