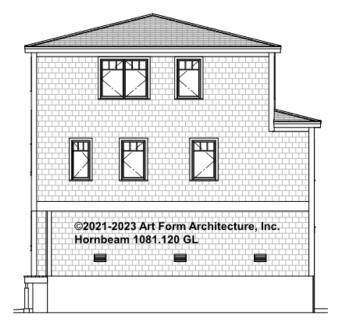

SIBLE 8'-0"

\* Major Change Fee, see website plan page for cost

| F1 LIVING AREA       | 1055 <sup>FT</sup> | F1 BEDROOMS          | 3    | F1 BATHROOMS         | 2    |
|----------------------|--------------------|----------------------|------|----------------------|------|
| Main                 | 1055.00 FT         | Main                 | 2.00 | Main                 | 2.00 |
| Future               | FT                 | Future               | 1.00 | Future               |      |
| 2 <sup>nd</sup> Unit | FT                 | 2 <sup>nd</sup> Unit |      | 2 <sup>nd</sup> Unit |      |



# **HORNBEAM - FRONT ELEVATION** 1081.120 GL





# **HORNBEAM - RIGHT ELEVATION** 1081.120 GL





# **HORNBEAM - REAR ELEVATION** 1081.120 GL

\_





# **HORNBEAM - LEFT ELEVATION** 1081.120 GL

—