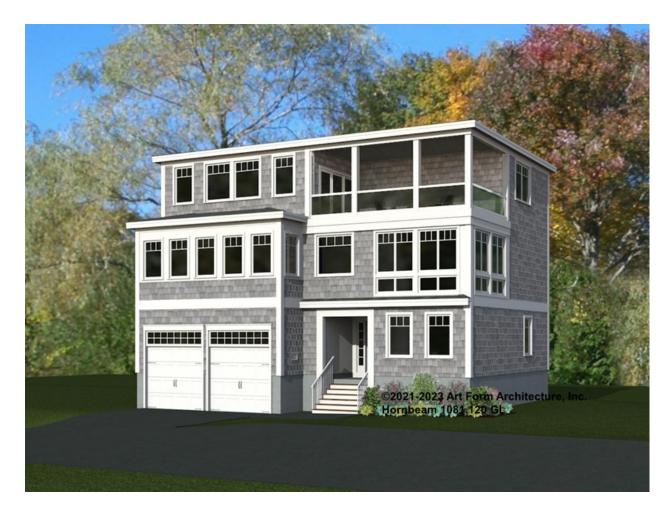

# **HORNBEAM** 1081.120 GL

Note - this fits the Hampton NH coastal rules where the living area have to be lifted off grade and a height credit is given in concert.

In addition to our Terms and Conditions (the "Terms"), please be aware of the following:

Width 44.00 FT

Depth 35.00 FT

| Hei | iaht | 37.42 | FT |
|-----|------|-------|----|
|     | ull  | J1.72 |    |

| LIVING AREA          | 3120 FT |
|----------------------|---------|
| Main                 | 3120 FT |
| Future               | 0 FT    |
| 2 <sup>nd</sup> Unit | 0 FT    |

# **HORNBEAM - FRONT ELEVATION** 1081.120 GL