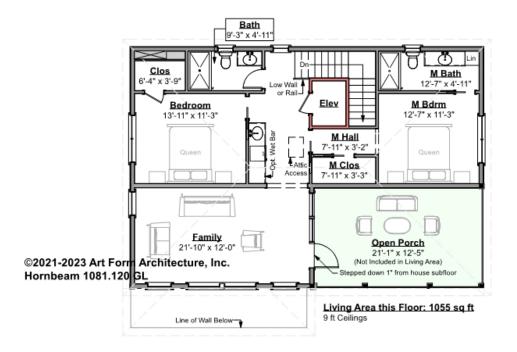

### HORNBEAM - 3<sup>RD</sup> FLOOR 1081.120 GL

Some features shown are optional. Your Purchase & Sale Agreement governs, whether items are labeled "optional" in this document or not.

#### CLG HT SHOWN 9'-0" CLG HT POSSIBLE 8'-0"

\* Major Change Fee, see website plan page for cost

| F1 LIVING AREA       | 1055 <sup>FT</sup> | F1 BEDROOMS          | 3    | F1 BATHROOMS         | 2    |
|----------------------|--------------------|----------------------|------|----------------------|------|
| Main                 | 1055.00 FT         | Main                 | 2.00 | Main                 | 2.00 |
| Future               | FT                 | Future               | 1.00 | Future               |      |
| 2 <sup>nd</sup> Unit | FT                 | 2 <sup>nd</sup> Unit |      | 2 <sup>nd</sup> Unit |      |