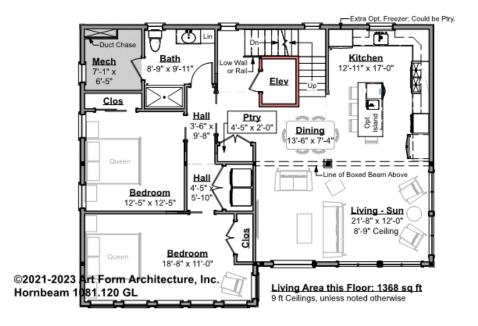

### HORNBEAM - 2<sup>ND</sup> FLOOR 1081.120 GL

Some features shown are optional. Your Purchase & Sale Agreement governs, whether items are labeled "optional" in this document or not.

#### CLG HT SHOWN 9'-0" CLG HT POSSIBLE 8'-0"

\* Major Change Fee, see website plan page for cost

| F1 LIVING AREA       | 1368 <sup>FT</sup>    | F1 BEDROOMS          | 2    | F1 BATHROOMS         | 1    |
|----------------------|-----------------------|----------------------|------|----------------------|------|
| Main                 | 1368.00 <sup>FT</sup> | Main                 | 2.00 | Main                 | 1.00 |
| Future               | FT                    | Future               |      | Future               |      |
| 2 <sup>nd</sup> Unit | FT                    | 2 <sup>nd</sup> Unit |      | 2 <sup>nd</sup> Unit |      |