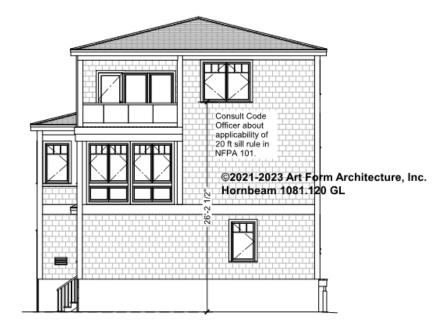

erns, whether items are labeled "optional" in this document or not.



#### CLG HT SHOWN 9'-0" CLG HT POSSIBLE 8'-0"

\* Major Change Fee, see website plan page for cost

| F1 LIVING AREA       | 1055 <sup>FT</sup> | F1 BEDROOMS          | 3    | F1 BATHROOMS         | 2    |
|----------------------|--------------------|----------------------|------|----------------------|------|
| Main                 | 1055.00 FT         | Main                 | 2.00 | Main                 | 2.00 |
| Future               | FT                 | Future               | 1.00 | Future               |      |
| 2 <sup>nd</sup> Unit | FT                 | 2 <sup>nd</sup> Unit |      | 2 <sup>nd</sup> Unit |      |



# **HORNBEAM - FRONT ELEVATION** 1081.120 GL





# **HORNBEAM - RIGHT ELEVATION** 1081.120 GL





# **HORNBEAM - REAR ELEVATION** 1081.120 GL

\_





# **HORNBEAM - LEFT ELEVATION** 1081.120 GL

—