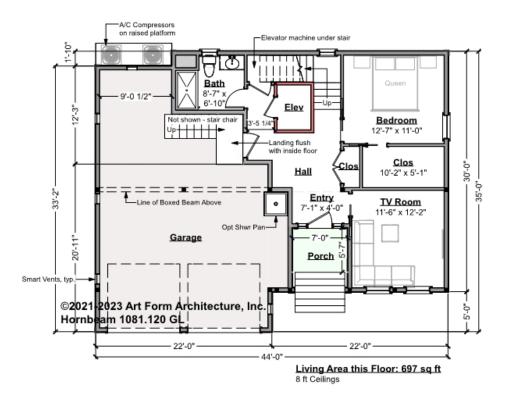

### HORNBEAM - 1<sup>ST</sup> FLOOR 1081.120 GL

Some features shown are optional. Your Purchase & Sale Agreement governs, whether items are labeled "optional" in this document or not.

#### CLG HT SHOWN 8'-0" CLG HT POSSIBLE 8'-0"

\* Major Change Fee, see website plan page for cost

| F1 LIVING AREA       | 697 <sup>FT</sup> | F1 BEDROOMS          | 2    | F1 BATHROOMS         | 1    |
|----------------------|-------------------|----------------------|------|----------------------|------|
| Main                 | 697.00 FT         | Main                 | 1.00 | Main                 | 1.00 |
| Future               | FT                | Future               | 1.00 | Future               |      |
| 2 <sup>nd</sup> Unit | FT                | 2 <sup>nd</sup> Unit |      | 2 <sup>nd</sup> Unit |      |