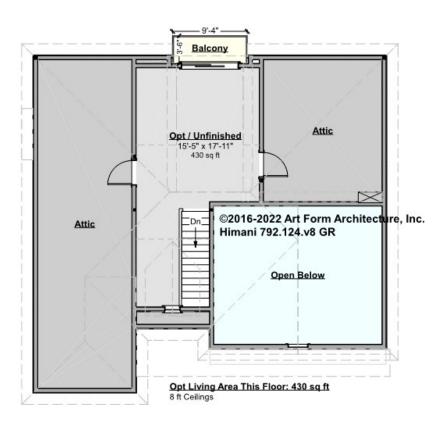

# HIMANI - 3<sup>RD</sup> FLOOR 792.124.v8 GR

—

Some features shown are optional. Your Purchase & Sale Agreement governs, whether items are labeled "optional" in this document or not.

## CLG HT SHOWN 8'-0" CLG HT POSSIBLE 8'-0"

\* Major Change Fee, see website plan page for cost

| F1 LIVING AREA       | 0 <sup>FT</sup> | F1 BEDROOMS          | 0 | F1 BATHROOMS         | 0 |
|----------------------|-----------------|----------------------|---|----------------------|---|
| Main                 | FT              | Main                 |   | Main                 |   |
| Future               | FT              | Future               |   | Future               |   |
| 2 <sup>nd</sup> Unit | FT              | 2 <sup>nd</sup> Unit |   | 2 <sup>nd</sup> Unit |   |