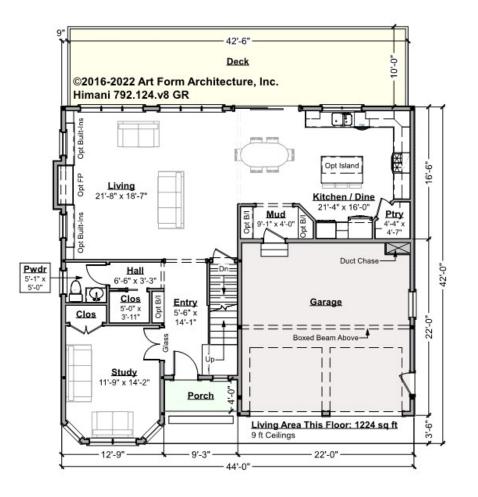

# HIMANI - 1<sup>ST</sup> FLOOR 792.124.v8 GR

\_

Some features shown are optional. Your Purchase & Sale Agreement governs, whether items are labeled "optional" in this document or not.

## CLG HT SHOWN 9'-0" CLG HT POSSIBLE 8'-0"

\* Major Change Fee, see website plan page for cost

| F1 LIVING AREA       | 1224 <sup>FT</sup> | F1 BEDROOMS          | 1    | F1 BATHROOMS         | 0.5  |
|----------------------|--------------------|----------------------|------|----------------------|------|
| Main                 | 1224.00 FT         | Main                 |      | Main                 | 0.50 |
| Future               | FT                 | Future               | 1.00 | Future               |      |
| 2 <sup>nd</sup> Unit | FT                 | 2 <sup>nd</sup> Unit |      | 2 <sup>nd</sup> Unit |      |