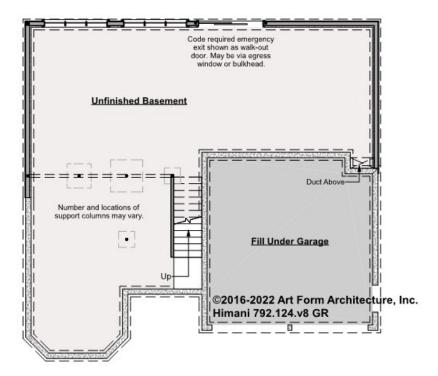

#### 

## HIMANI - BASEMENT 792.124.v8 GR

—

Some features shown are optional. Your Purchase & Sale Agreement governs, whether items are labeled "optional" in this document or not.

CLG HT SHOWN 7'-8" CLG HT POSSIBLE 9'-0"

\* Major Change Fee, see website plan page for cost

| F1 LIVING AREA       | 0 <sup>FT</sup> | F1 BEDROOMS          | 0 | F1 BATHROOMS         | 0 |
|----------------------|-----------------|----------------------|---|----------------------|---|
| Main                 | FT              | Main                 |   | Main                 |   |
| Future               | FT              | Future               |   | Future               |   |
| 2 <sup>nd</sup> Unit | FT              | 2 <sup>nd</sup> Unit |   | 2 <sup>nd</sup> Unit |   |

### © 2016 Art Form Architecture, LLC. ALL RIGHTS RESERVED.