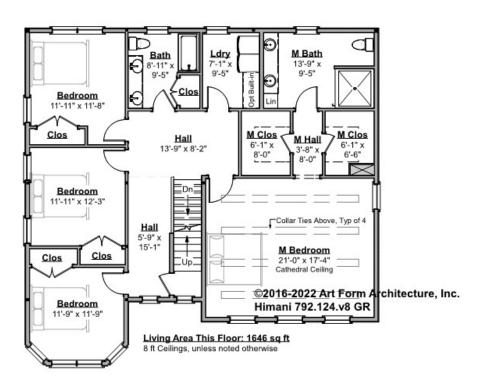

# HIMANI - 2<sup>ND</sup> FLOOR 792.124.v8 GR

—

Some features shown are optional. Your Purchase & Sale Agreement governs, whether items are labeled "optional" in this document or not.

## CLG HT SHOWN 8'-0" CLG HT POSSIBLE 9'-0"

\* Major Change Fee, see website plan page for cost

| F1 LIVING AREA       | 1646 <sup>FT</sup> | F1 BEDROOMS          | 4    | F1 BATHROOMS         | 2    |
|----------------------|--------------------|----------------------|------|----------------------|------|
| Main                 | 1646.00 FT         | Main                 | 4.00 | Main                 | 2.00 |
| Future               | FT                 | Future               |      | Future               |      |
| 2 <sup>nd</sup> Unit | FT                 | 2 <sup>nd</sup> Unit |      | 2 <sup>nd</sup> Unit |      |