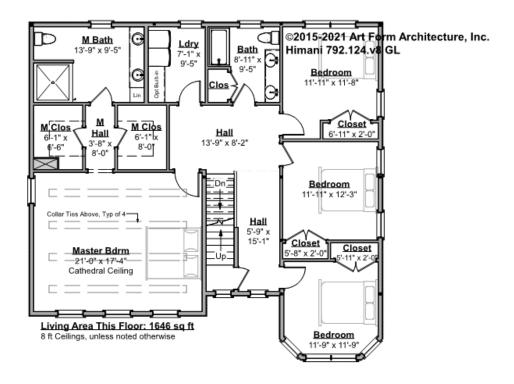

## HIMANI - 2<sup>ND</sup> FLOOR 792.124.v8 GL

\_

Some features shown are optional. Your Purchase & Sale Agreement governs, whether items are labeled "optional" in this document or not.

#### CLG HT SHOWN 8'-0" CLG HT POSSIBLE 9'-0"

\* Major Change Fee, see website plan page for cost

| F1 LIVING AREA       | 1646 <sup>FT</sup> | F1 BEDROOMS          | 4    | F1 BATHROOMS         | 2    |
|----------------------|--------------------|----------------------|------|----------------------|------|
| Main                 | 1646.00 FT         | Main                 | 4.00 | Main                 | 2.00 |
| Future               | 0.00 FT            | Future               | 0.00 | Future               | 0.00 |
| 2 <sup>nd</sup> Unit | 0.00 FT            | 2 <sup>nd</sup> Unit | 0.00 | 2 <sup>nd</sup> Unit | 0.00 |