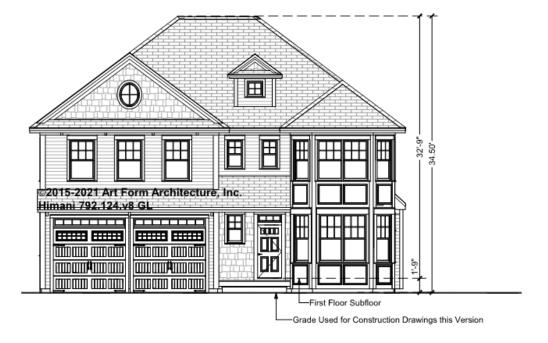

### HIMANI - BASEMENT 792.124.v8 GL

Some features shown are optional. Your Purchase & Sale Agreement governs, whether items are labeled "optional" in this document or not.



#### CLG HT SHOWN 7'-8" CLG HT POSSIBLE 8'-0"

\* Major Change Fee, see website plan page for cost

| F1 LIVING AREA       | 0 FT    | F1 BEDROOMS          | 0    | F1 BATHROOMS         | 0    |
|----------------------|---------|----------------------|------|----------------------|------|
| Main                 | 0.00 FT | Main                 | 0.00 | Main                 | 0.00 |
| Future               | 0.00 FT | Future               | 0.00 | Future               | 0.00 |
| 2 <sup>nd</sup> Unit | 0.00 FT | 2 <sup>nd</sup> Unit | 0.00 | 2 <sup>nd</sup> Unit | 0.00 |



# HIMANI - FRONT ELEVATION 792.124.v8 GL





# HIMANI - RIGHT ELEVATION 792.124.v8 GL

\_





### HIMANI - REAR ELEVATION 792.124.v8 GL





# HIMANI - LEFT ELEVATION 792.124.v8 GL

\_