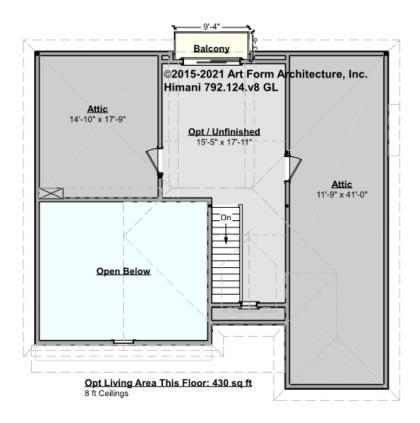

## HIMANI - 3<sup>RD</sup> FLOOR 792.124.v8 GL

CLG HT SHOWN 8'-0" CLG HT POSSIBLE 9'-0"

<sup>\*</sup> Major Change Fee, see website plan page for cost

| F1 LIVING AREA       | 430 <sup>FT</sup> | F1 BEDROOMS          | 0    | F1 BATHROOMS         | 0    |
|----------------------|-------------------|----------------------|------|----------------------|------|
| Main                 | 0.00 FT           | Main                 | 0.00 | Main                 | 0.00 |
| Future               | 430.00 FT         | Future               | 0.00 | Future               |      |
| 2 <sup>nd</sup> Unit | 0.00 FT           | 2 <sup>nd</sup> Unit | 0.00 | 2 <sup>nd</sup> Unit | 0.00 |