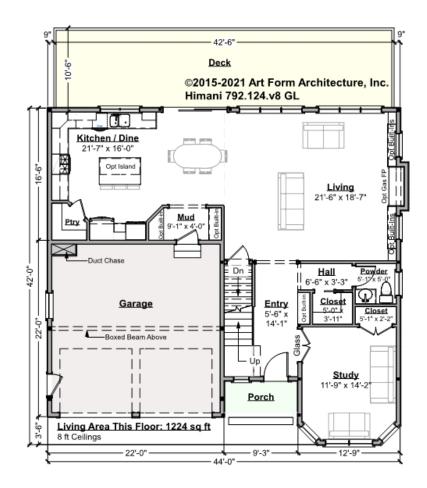

## HIMANI - 1<sup>ST</sup> FLOOR 792.124.v8 GL

Some features shown are optional. Your Purchase & Sale Agreement governs, whether items are labeled "optional" in this document or not.

CLG HT SHOWN 8'-0" CLG HT POSSIBLE 9'-0"

\* Major Change Fee, see website plan page for cost

| F1 LIVING AREA       | 1224 <sup>FT</sup> | F1 BEDROOMS          | 0    | F1 BATHROOMS         | 0.5  |
|----------------------|--------------------|----------------------|------|----------------------|------|
| Main                 | 1224.00 FT         | Main                 | 0.00 | Main                 | 0.50 |
| Future               | 0.00 <sup>FT</sup> | Future               | 0.00 | Future               | 0.00 |
| 2 <sup>nd</sup> Unit | 0.00 <sup>FT</sup> | 2 <sup>nd</sup> Unit | 0.00 | 2 <sup>nd</sup> Unit | 0.00 |