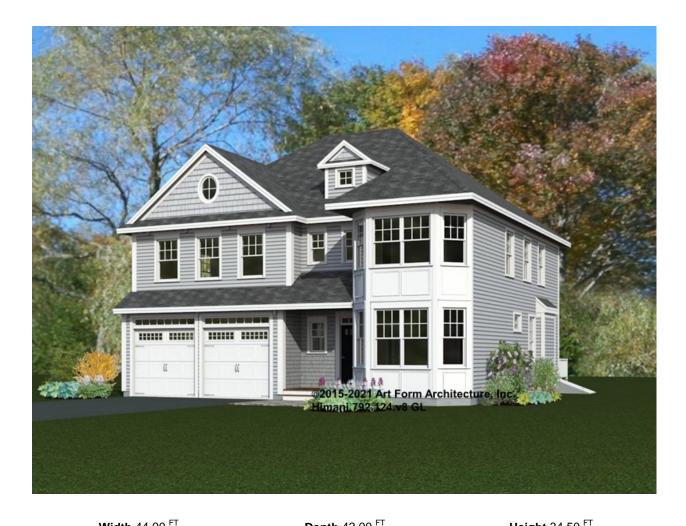

# HIMANI - FRONT ELEVATION 792.124.v8 GL

| <b>Width</b> 44.00 ' ' |                    | <b>Depth</b> 42.00   |   | Height 34.50         |     |
|------------------------|--------------------|----------------------|---|----------------------|-----|
| LIVING AREA            | 3300 <sup>FT</sup> | BEDROOMS             | 4 | BATHROOMS            | 2.5 |
| Main                   | 2870 FT            | Main                 | 4 | Main                 | 2.5 |
| Future                 | 430 <sup>FT</sup>  | Future               | 0 | Future               | 0   |
| 2 <sup>nd</sup> Unit   | 0 FT               | 2 <sup>nd</sup> Unit | 0 | 2 <sup>nd</sup> Unit | 0   |