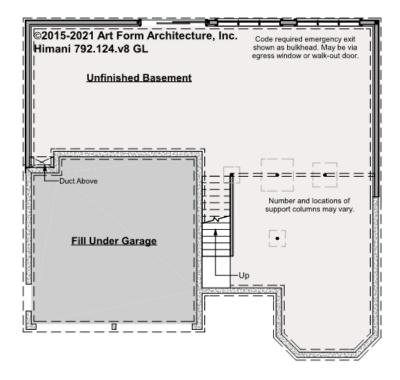

### HIMANI - BASEMENT 792.124.v8 GL

Some features shown are optional. Your Purchase & Sale Agreement governs, whether items are labeled "optional" in this document or not.

#### CLG HT SHOWN 7'-8" CLG HT POSSIBLE 8'-0"

\* Major Change Fee, see website plan page for cost

| F1 LIVING AREA       | 0 FT    | F1 BEDROOMS          | 0    | F1 BATHROOMS         | 0    |
|----------------------|---------|----------------------|------|----------------------|------|
| Main                 | 0.00 FT | Main                 | 0.00 | Main                 | 0.00 |
| Future               | 0.00 FT | Future               | 0.00 | Future               | 0.00 |
| 2 <sup>nd</sup> Unit | 0.00 FT | 2 <sup>nd</sup> Unit | 0.00 | 2 <sup>nd</sup> Unit | 0.00 |