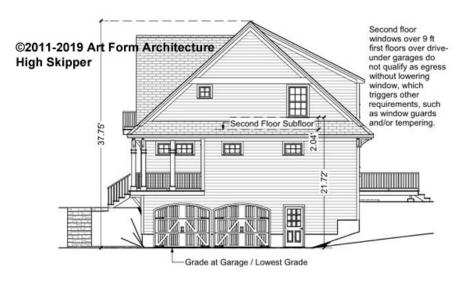

# HIGH SKIPPER - RIGHT ELEVATION 389.120.v7 GR

\_

Some features shown are optional. Your Purchase & Sale Agreement governs, whether items are labeled "optional" in this document or not.

CRS 389.120.v7 GR High Skipper

### © 2011 Art Form Architecture, LLC. ALL RIGHTS RESERVED.