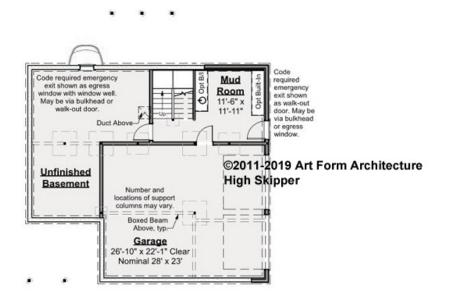

# HIGH SKIPPER - BASEMENT 389.120.v7 GR

\_\_\_\_

Some features shown are optional. Your Purchase & Sale Agreement governs, whether items are labeled "optional" in this document or not.

CRS 389.120.v7 GR High Skipper

### CLG HT SHOWN 7'-8" CLG HT POSSIBLE 7'-8"

## \* Major Change Fee, see website plan page for cost

| F1 LIVING AREA       | 0 <sup>FT</sup>    | F1 BEDROOMS          | 0    | F1 BATHROOMS         | 0    |
|----------------------|--------------------|----------------------|------|----------------------|------|
| Main                 | 0.00 <sup>FT</sup> | Main                 | 0.00 | Main                 | 0.00 |
| Future               | 0.00 <sup>FT</sup> | Future               | 0.00 | Future               | 0.00 |
| 2 <sup>nd</sup> Unit | 0.00 <sup>FT</sup> | 2 <sup>nd</sup> Unit | 0.00 | 2 <sup>nd</sup> Unit | 0.00 |

Use of this document is governed by our Terms and Conditions, found on our website: https://www.artform.us/terms-conditions/

#### © 2011 Art Form Architecture, LLC. ALL RIGHTS RESERVED.