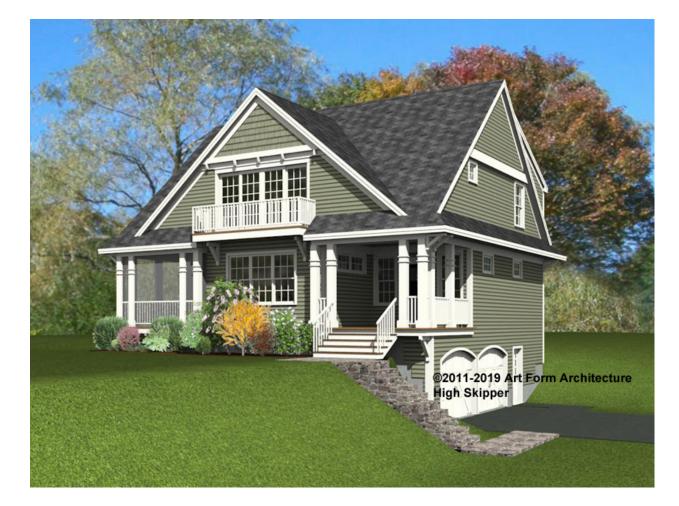

# HIGH SKIPPER - FRONT ELEVATION 389.120.v7 GR

\_

Some features shown are optional. Your Purchase & Sale Agreement governs, whether items are labeled "optional" in this document or not.

CRS 389.120.v7 GR High Skipper

### © 2011 Art Form Architecture, LLC. ALL RIGHTS RESERVED.