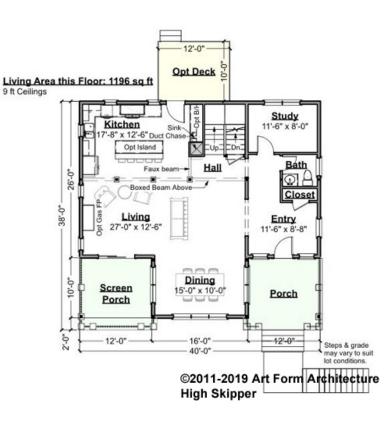

# HIGH SKIPPER - 1<sup>ST</sup> FLOOR 389.120.v7 GR

\_

Some features shown are optional. Your Purchase & Sale Agreement governs, whether items are labeled "optional" in this document or not.

CRS 389.120.v7 GR High Skipper

## CLG HT SHOWN 9'-0" CLG HT POSSIBLE 8'-0"

## \* Major Change Fee, see website plan page for cost

| F1 LIVING AREA       | 1196 <sup>FT</sup> | F1 BEDROOMS          | 1    | F1 BATHROOMS         | 0.5  |
|----------------------|--------------------|----------------------|------|----------------------|------|
| Main                 | 1196.00 FT         | Main                 | 0.00 | Main                 | 0.50 |
| Future               | 0.00 <sup>FT</sup> | Future               | 1.00 | Future               | 0.00 |
| 2 <sup>nd</sup> Unit | 0.00 <sup>FT</sup> | 2 <sup>nd</sup> Unit | 0.00 | 2 <sup>nd</sup> Unit | 0.00 |