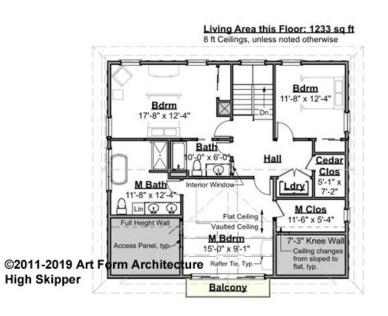

# HIGH SKIPPER - 2<sup>ND</sup> FLOOR 389.120.v7 GR

\_

Some features shown are optional. Your Purchase & Sale Agreement governs, whether items are labeled "optional" in this document or not.

CRS 389.120.v7 GR High Skipper

### CLG HT SHOWN 8'-0" CLG HT POSSIBLE 9'-0"

## \* Major Change Fee, see website plan page for cost

| F1 LIVING AREA       | 1233 <sup>FT</sup> | F1 BEDROOMS          | 3    | F1 BATHROOMS         | 2    |
|----------------------|--------------------|----------------------|------|----------------------|------|
| Main                 | 1233.00 FT         | Main                 | 3.00 | Main                 | 2.00 |
| Future               | 0.00 <sup>FT</sup> | Future               | 0.00 | Future               | 0.00 |
| 2 <sup>nd</sup> Unit | 0.00 <sup>FT</sup> | 2 <sup>nd</sup> Unit | 0.00 | 2 <sup>nd</sup> Unit | 0.00 |