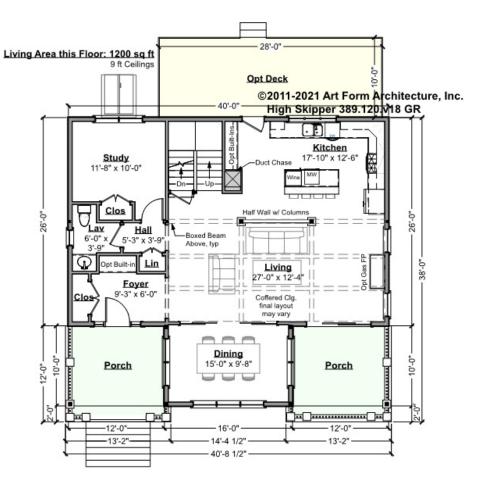

### HIGH SKIPPER - 1<sup>ST</sup> FLOOR 389.120.v18 GR

\_

Some features shown are optional. Your Purchase & Sale Agreement governs, whether items are labeled "optional" in this document or not.

CLG HT SHOWN 9'-0" CLG HT POSSIBLE 8'-0"

\* Major Change Fee, see website plan page for cost

| F1 LIVING AREA       | 1200 FT            | F1 BEDROOMS          | 1    | F1 BATHROOMS         | 0.5  |
|----------------------|--------------------|----------------------|------|----------------------|------|
| Main                 | 1200.00 FT         | Main                 | 0.00 | Main                 | 0.50 |
| Future               | 0.00 <sup>FT</sup> | Future               | 1.00 | Future               | 0.00 |
| 2 <sup>nd</sup> Unit | 0.00 <sup>ft</sup> | 2 <sup>nd</sup> Unit | 0.00 | 2 <sup>nd</sup> Unit | 0.00 |