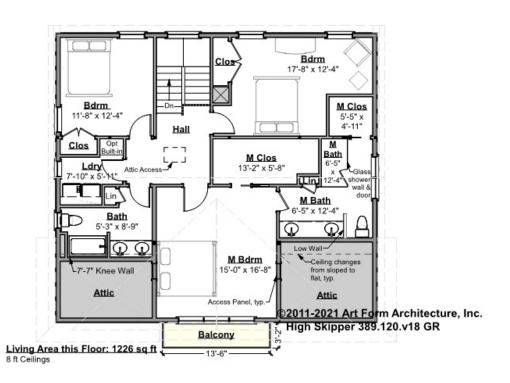

## HIGH SKIPPER - 2<sup>ND</sup> FLOOR 389.120.v18 GR

\_

Some features shown are optional. Your Purchase & Sale Agreement governs, whether items are labeled "optional" in this document or not.

#### CLG HT SHOWN 8'-0" CLG HT POSSIBLE 9'-0"

\* Major Change Fee, see website plan page for cost

| F1 LIVING AREA       | 1226 <sup>FT</sup> | F1 BEDROOMS          | 3    | F1 BATHROOMS         | 2    |
|----------------------|--------------------|----------------------|------|----------------------|------|
| Main                 | 1226.00 FT         | Main                 | 3.00 | Main                 | 2.00 |
| Future               | 0.00 <sup>FT</sup> | Future               | 0.00 | Future               | 0.00 |
| 2 <sup>nd</sup> Unit | 0.00 <sup>FT</sup> | 2 <sup>nd</sup> Unit | 0.00 | 2 <sup>nd</sup> Unit | 0.00 |