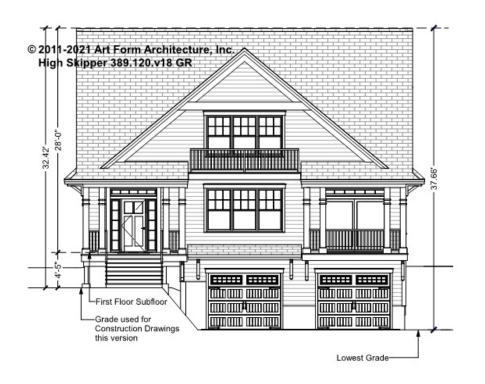

# HIGH SKIPPER - FRONT ELEVATION 389.120.v18 GR

—

You may not build this Design without purchasing a License to Build (as defined in our Terms). Unauthorized changes are not permitted and violate copyright laws, which provide substantial penalties for infringement.