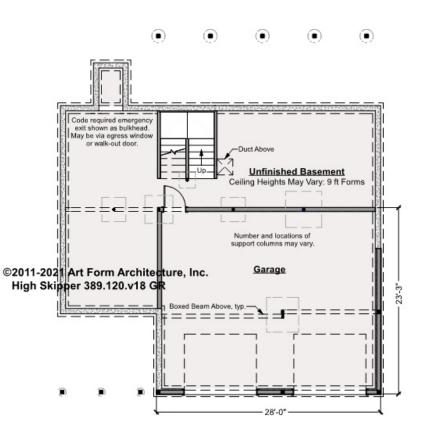

### HIGH SKIPPER - BASEMENT 389.120.v18 GR

—

Some features shown are optional. Your Purchase & Sale Agreement governs, whether items are labeled "optional" in this document or not.

CLG HT SHOWN 9'-0" CLG HT POSSIBLE 7'-8"

\* Major Change Fee, see website plan page for cost

| F1 LIVING AREA       | 0 <sup>FT</sup>    | F1 BEDROOMS          | 0    | F1 BATHROOMS         | 0    |
|----------------------|--------------------|----------------------|------|----------------------|------|
| Main                 | 0.00 <sup>FT</sup> | Main                 | 0.00 | Main                 | 0.00 |
| Future               | 0.00 <sup>FT</sup> | Future               | 0.00 | Future               | 0.00 |
| 2 <sup>nd</sup> Unit | 0.00 <sup>FT</sup> | 2 <sup>nd</sup> Unit | 0.00 | 2 <sup>nd</sup> Unit | 0.00 |

#### © 2011 Art Form Architecture, LLC. ALL RIGHTS RESERVED.