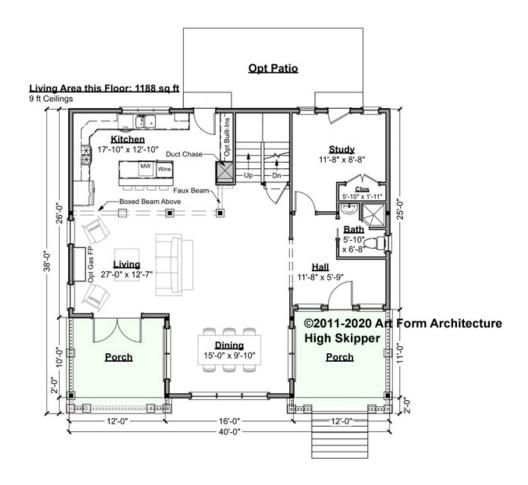

### HIGH SKIPPER - 1<sup>ST</sup> FLOOR 389.120.v14 ER

Some features shown are optional. Your Purchase & Sale Agreement governs, whether items are labeled "optional" in this document or not.

CLG HT SHOWN 9'-0" CLG HT POSSIBLE 8'-0"

\* Major Change Fee, see website plan page for cost

| F1 LIVING AREA       | 1188 <sup>FT</sup> | F1 BEDROOMS          | 1    | F1 BATHROOMS         | 1    |
|----------------------|--------------------|----------------------|------|----------------------|------|
| Main                 | 1188.00 FT         | Main                 | 0.00 | Main                 | 1.00 |
| Future               | 0.00 FT            | Future               | 1.00 | Future               | 0.00 |
| 2 <sup>nd</sup> Unit | 0.00 FT            | 2 <sup>nd</sup> Unit | 0.00 | 2 <sup>nd</sup> Unit | 0.00 |