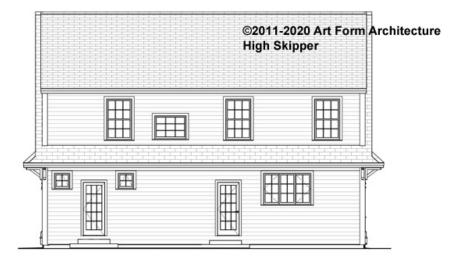

t or not.



#### CLG HT SHOWN 7'-8" CLG HT POSSIBLE 9'-0"

\* Major Change Fee, see website plan page for cost

| F1 LIVING AREA       | 0 FT               | F1 BEDROOMS          | 0    | F1 BATHROOMS         | 0    |
|----------------------|--------------------|----------------------|------|----------------------|------|
| Main                 | 0.00 FT            | Main                 | 0.00 | Main                 | 0.00 |
| Future               | 0.00 <sup>FT</sup> | Future               | 0.00 | Future               | 0.00 |
| 2 <sup>nd</sup> Unit | 0.00 FT            | 2 <sup>nd</sup> Unit | 0.00 | 2 <sup>nd</sup> Unit | 0.00 |



# HIGH SKIPPER - FRONT ELEVATION 389.120.v14 ER





# HIGH SKIPPER - RIGHT ELEVATION 389.120.v14 ER





# HIGH SKIPPER - REAR ELEVATION 389.120.v14 ER





# HIGH SKIPPER - LEFT ELEVATION 389.120.v14 ER