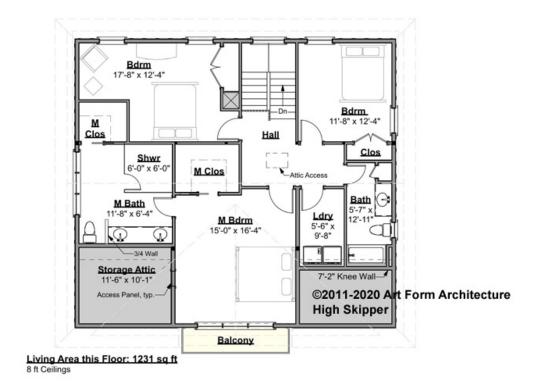

### HIGH SKIPPER - 2<sup>ND</sup> FLOOR 389.120.v14 ER

Some features shown are optional. Your Purchase & Sale Agreement governs, whether items are labeled "optional" in this document or not.

CLG HT SHOWN 8'-0" CLG HT POSSIBLE 9'-0"

\* Major Change Fee, see website plan page for cost

| F1 LIVING AREA       | 1231 <sup>FT</sup> | F1 BEDROOMS          | 3    | F1 BATHROOMS         | 2    |
|----------------------|--------------------|----------------------|------|----------------------|------|
| Main                 | 1231.00 FT         | Main                 | 3.00 | Main                 | 2.00 |
| Future               | 0.00 <sup>FT</sup> | Future               | 0.00 | Future               | 0.00 |
| 2 <sup>nd</sup> Unit | 0.00 FT            | 2 <sup>nd</sup> Unit | 0.00 | 2 <sup>nd</sup> Unit | 0.00 |