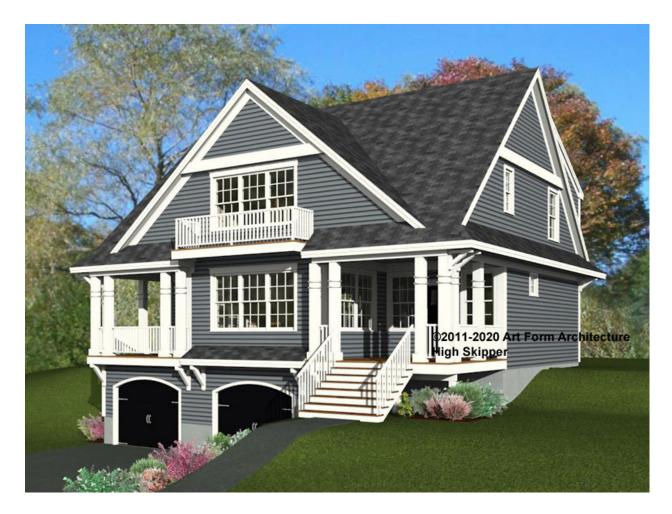

# HIGH SKIPPER - FRONT ELEVATION 389.120.v14 ER

Width 40.00 FT

Depth 38.00 FT

Height 32.42 FT

| LIVING AREA          | 2419 <sup>FT</sup> |  |  |
|----------------------|--------------------|--|--|
| Main                 | 2419 <sup>FT</sup> |  |  |
| Future               | 0 FT               |  |  |
| 2 <sup>nd</sup> Unit | 0 FT               |  |  |

| BEDROOMS             | 4 |
|----------------------|---|
| Main                 | 3 |
| Future               | 1 |
| 2 <sup>nd</sup> Unit | 0 |

| BATHROOMS            | 3 |
|----------------------|---|
| Main                 | 3 |
| Future               | 0 |
| 2 <sup>nd</sup> Unit | 0 |