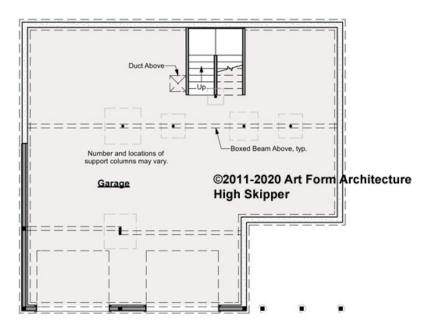

### HIGH SKIPPER - BASEMENT 389.120.v14 ER

\_

Some features shown are optional. Your Purchase & Sale Agreement governs, whether items are labeled "optional" in this document or not.

#### CLG HT SHOWN 7'-8" CLG HT POSSIBLE 9'-0"

\* Major Change Fee, see website plan page for cost

| F1 LIVING AREA       | 0 FT               | F1 BEDROOMS          | 0    | F1 BATHROOMS         | 0    |
|----------------------|--------------------|----------------------|------|----------------------|------|
| Main                 | 0.00 FT            | Main                 | 0.00 | Main                 | 0.00 |
| Future               | 0.00 <sup>FT</sup> | Future               | 0.00 | Future               | 0.00 |
| 2 <sup>nd</sup> Unit | 0.00 FT            | 2 <sup>nd</sup> Unit | 0.00 | 2 <sup>nd</sup> Unit | 0.00 |