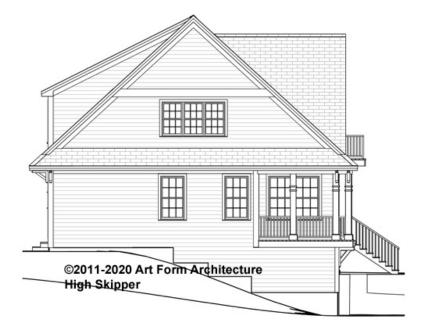

9'-0"

\* Major Change Fee, see website plan page for cost

| F1 LIVING AREA       | 0 FT               | F1 BEDROOMS          | 0    | F1 BATHROOMS         | 0    |
|----------------------|--------------------|----------------------|------|----------------------|------|
| Main                 | 0.00 FT            | Main                 | 0.00 | Main                 | 0.00 |
| Future               | 0.00 <sup>FT</sup> | Future               | 0.00 | Future               | 0.00 |
| 2 <sup>nd</sup> Unit | 0.00 FT            | 2 <sup>nd</sup> Unit | 0.00 | 2 <sup>nd</sup> Unit | 0.00 |



# HIGH SKIPPER - FRONT ELEVATION 389.120.v14 ER





# HIGH SKIPPER - RIGHT ELEVATION 389.120.v14 ER





# HIGH SKIPPER - REAR ELEVATION 389.120.v14 ER





# HIGH SKIPPER - LEFT ELEVATION 389.120.v14 ER