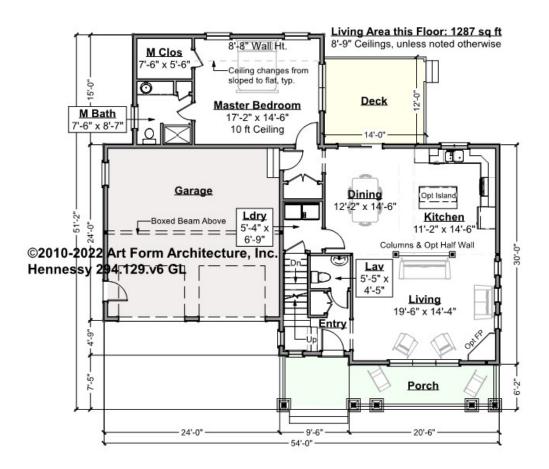

# HENNESSY PREMIER - 1<sup>ST</sup> FLOOR 294.129.v6 GL

Some features shown are optional. Your Purchase & Sale Agreement governs, whether items are labeled "optional" in this document or not.

CLG HT SHOWN 8'-1" - 8'-11" CLG HT POSSIBLE 8'-0"

\* Major Change Fee, see website plan page for cost

| F1 LIVING AREA       | 1287 <sup>FT</sup> | F1 BEDROOMS          | 1    | F1 BATHROOMS         | 1.5  |
|----------------------|--------------------|----------------------|------|----------------------|------|
| Main                 | 1287.00 FT         | Main                 | 1.00 | Main                 | 1.50 |
| Future               | 0.00 <sup>FT</sup> | Future               | 0.00 | Future               | 0.00 |
| 2 <sup>nd</sup> Unit | 0.00 <sup>FT</sup> | 2 <sup>nd</sup> Unit | 0.00 | 2 <sup>nd</sup> Unit | 0.00 |