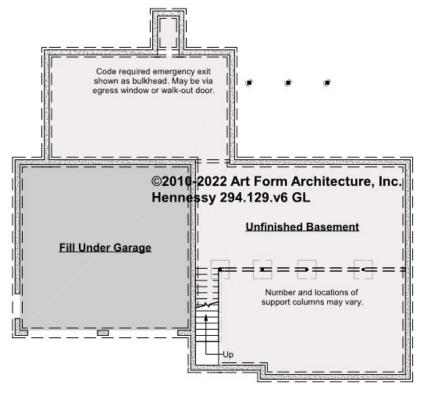

### HENNESSY PREMIER - BASEMENT 294.129.v6 GL

—

Some features shown are optional. Your Purchase & Sale Agreement governs, whether items are labeled "optional" in this document or not.

. . ..

CLG HT SHOWN 7'-8" CLG HT POSSIBLE 9'-0"

\* Major Change Fee, see website plan page for cost

| F1 LIVING AREA       | 0 <sup>ft</sup>    | F1 BEDROOMS          | 0    | F1 BATHROOMS         | 0    |
|----------------------|--------------------|----------------------|------|----------------------|------|
| Main                 | 0.00 <sup>FT</sup> | Main                 | 0.00 | Main                 | 0.00 |
| Future               | 0.00 <sup>FT</sup> | Future               | 0.00 | Future               | 0.00 |
| 2 <sup>nd</sup> Unit | 0.00 <sup>FT</sup> | 2 <sup>nd</sup> Unit | 0.00 | 2 <sup>nd</sup> Unit | 0.00 |