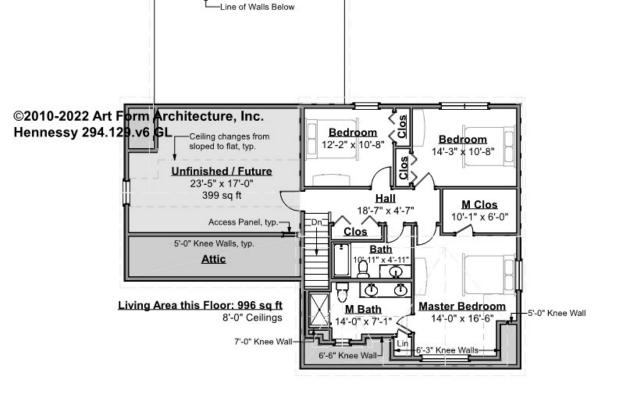

## HENNESSY PREMIER - 2<sup>ND</sup> FLOOR 294.129.v6 GL

Some features shown are optional. Your Purchase & Sale Agreement governs, whether items are labeled "optional" in this document or not.

#### CLG HT SHOWN 8'-0" CLG HT POSSIBLE 8'-0"

\* Major Change Fee, see website plan page for cost

| F1 LIVING AREA       | 1395 <sup>FT</sup>   | F1 BEDROOMS          | 4    | F1 BATHROOMS         | 2    |
|----------------------|----------------------|----------------------|------|----------------------|------|
| Main                 | 996.00 <sup>FT</sup> | Main                 | 3.00 | Main                 | 2.00 |
| Future               | 399.00 <sup>FT</sup> | Future               | 1.00 | Future               | 0.00 |
| 2 <sup>nd</sup> Unit | 0.00 <sup>FT</sup>   | 2 <sup>nd</sup> Unit | 0.00 | 2 <sup>nd</sup> Unit | 0.00 |