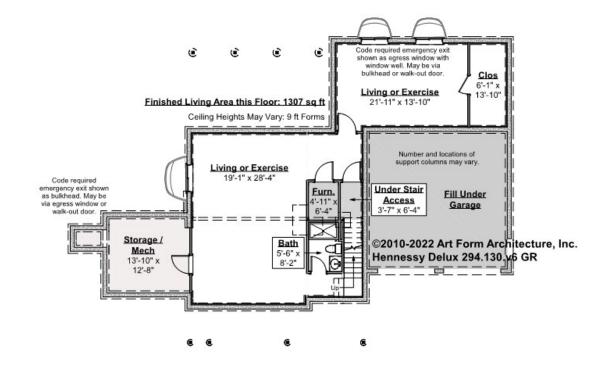

# **HENNESSY DELUX - BASEMENT** 294.130.v6 GR

Note: finished basement area is NOT included in main or future Living Area, but IS shown on CDs. We do this so Search doesn't mislead - everyone knows you can finish a basement!

Some features shown are optional. Your Purchase & Sale Agreement governs, whether items are labeled "optional" in this document or not.

#### CLG HT SHOWN 8'-1" - 8'-11" CLG HT POSSIBLE 7'-8"

\* Major Change Fee, see website plan page for cost

| F1 LIVING AREA       | 0 FT | F1 BEDROOMS          | 1    | F1 BATHROOMS         | 1    |
|----------------------|------|----------------------|------|----------------------|------|
| Main                 | FT   | Main                 |      | Main                 |      |
| Future               | FT   | Future               | 1.00 | Future               | 1.00 |
| 2 <sup>nd</sup> Unit | FT   | 2 <sup>nd</sup> Unit |      | 2 <sup>nd</sup> Unit |      |