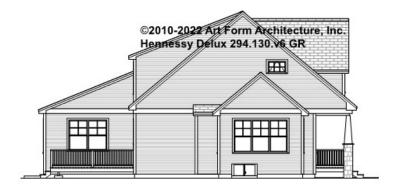

#### CLG HT SHOWN 8'-1" - 8'-11" CLG HT POSSIBLE 7'-8"

\* Major Change Fee, see website plan page for cost

| F1 LIVING AREA       | 0 FT | F1 BEDROOMS          | 1    | F1 BATHROOMS         | 1    |
|----------------------|------|----------------------|------|----------------------|------|
| Main                 | FT   | Main                 |      | Main                 |      |
| Future               | FT   | Future               | 1.00 | Future               | 1.00 |
| 2 <sup>nd</sup> Unit | FT   | 2 <sup>nd</sup> Unit |      | 2 <sup>nd</sup> Unit |      |



## HENNESSY DELUX - FRONT ELEVATION 294.130.v6 GR

\_





## HENNESSY DELUX - RIGHT ELEVATION 294.130.v6 GR

\_





# **HENNESSY DELUX - REAR ELEVATION** 294.130.v6 GR





# **HENNESSY DELUX - LEFT ELEVATION** 294.130.v6 GR





### **HENNESSY DELUX - REAR RENDER** 294.130.v6 GR