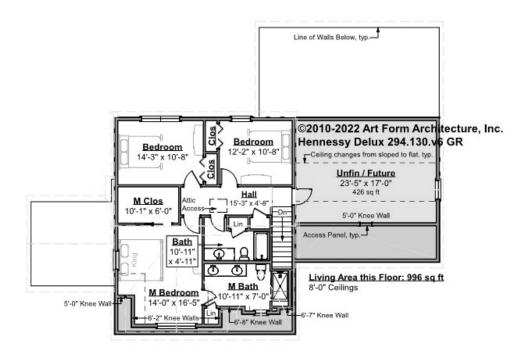

## HENNESSY DELUX - 2<sup>ND</sup> FLOOR 294.130.v6 GR

\_

Some features shown are optional. Your Purchase & Sale Agreement governs, whether items are labeled "optional" in this document or not.

#### CLG HT SHOWN 8'-0" CLG HT POSSIBLE 8'-0"

\* Major Change Fee, see website plan page for cost

| F1 LIVING AREA       | 1422 <sup>FT</sup> | F1 BEDROOMS          | 4    | F1 BATHROOMS         | 2    |
|----------------------|--------------------|----------------------|------|----------------------|------|
| Main                 | 996.00 FT          | Main                 | 3.00 | Main                 | 2.00 |
| Future               | 426.00 FT          | Future               | 1.00 | Future               |      |
| 2 <sup>nd</sup> Unit | FT                 | 2 <sup>nd</sup> Unit |      | 2 <sup>nd</sup> Unit |      |