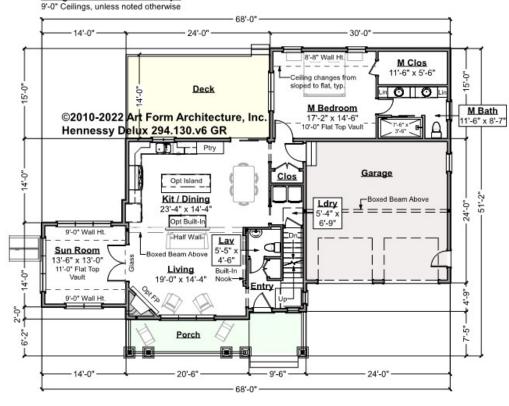

## HENNESSY DELUX - 1<sup>ST</sup> FLOOR 294.130.v6 GR

Some features shown are optional. Your Purchase & Sale Agreement governs, whether items are labeled "optional" in this document or not.

### Living Area this Floor: 1547 sq ft

#### CLG HT SHOWN 9'-0" CLG HT POSSIBLE 8'-0"

\* Major Change Fee, see website plan page for cost

| F1 LIVING AREA       | 1547 <sup>FT</sup>    | F1 BEDROOMS          | 1    | F1 BATHROOMS         | 1.5  |
|----------------------|-----------------------|----------------------|------|----------------------|------|
| Main                 | 1547.00 <sup>FT</sup> | Main                 | 1.00 | Main                 | 1.50 |
| Future               | FT                    | Future               |      | Future               |      |
| 2 <sup>nd</sup> Unit | FT                    | 2 <sup>nd</sup> Unit |      | 2 <sup>nd</sup> Unit |      |