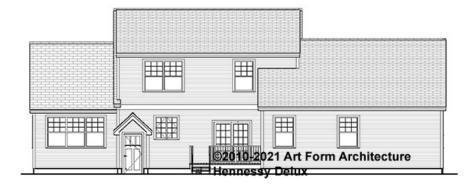

# CLG HT SHOWN 7'-8" CLG HT POSSIBLE 9'-0"

\* Major Change Fee, see website plan page for cost

| F1 LIVING AREA       | 0 <sup>FT</sup>    | F1 BEDROOMS          | 0    | F1 BATHROOMS         | 1    |
|----------------------|--------------------|----------------------|------|----------------------|------|
| Main                 | 0.00 FT            | Main                 | 0.00 | Main                 | 0.00 |
| Future               | 0.00 <sup>FT</sup> | Future               | 0.00 | Future               | 1.00 |
| 2 <sup>nd</sup> Unit | 0.00 FT            | 2 <sup>nd</sup> Unit | 0.00 | 2 <sup>nd</sup> Unit | 0.00 |



## HENNESSY DELUX - FRONT ELEVATION 294.130.v5 GL

—





## HENNESSY DELUX - RIGHT ELEVATION 294.130.v5 GL

\_





# **HENNESSY DELUX - REAR ELEVATION** 294.130.v5 GL





# HENNESSY DELUX - LEFT ELEVATION 294.130.v5 GL