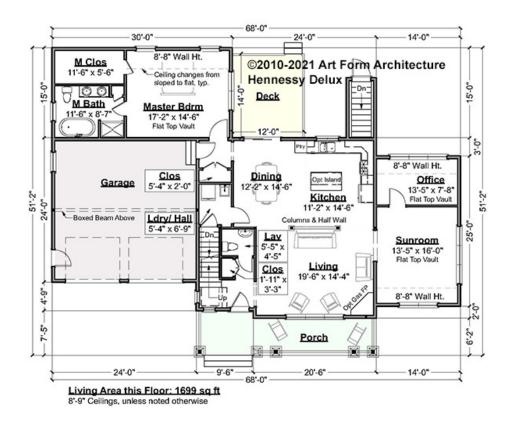

### HENNESSY DELUX - 1<sup>ST</sup> FLOOR 294.130.v5 GL

Some features shown are optional. Your Purchase & Sale Agreement governs, whether items are labeled "optional" in this document or not.

CLG HT SHOWN 8'-1" - 8'-11" CLG HT POSSIBLE 8'-0"

\* Major Change Fee, see website plan page for cost

| F1 LIVING AREA       | 1699 <sup>FT</sup> | F1 BEDROOMS          | 1    | F1 BATHROOMS         | 1.5  |
|----------------------|--------------------|----------------------|------|----------------------|------|
| Main                 | 1699.00 FT         | Main                 | 1.00 | Main                 | 1.50 |
| Future               | 0.00 <sup>FT</sup> | Future               | 0.00 | Future               | 0.00 |
| 2 <sup>nd</sup> Unit | 0.00 FT            | 2 <sup>nd</sup> Unit | 0.00 | 2 <sup>nd</sup> Unit | 0.00 |