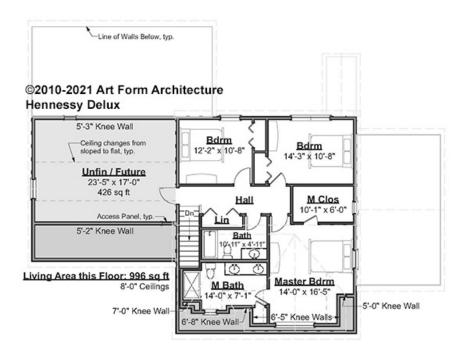

## HENNESSY DELUX - 2<sup>ND</sup> FLOOR 294.130.v5 GL

Some features shown are optional. Your Purchase & Sale Agreement governs, whether items are labeled "optional" in this document or not.

#### CLG HT SHOWN 8'-0" CLG HT POSSIBLE 9'-0"

\* Major Change Fee, see website plan page for cost

| F1 LIVING AREA       | 996 <sup>FT</sup> | F1 BEDROOMS          | 4    | F1 BATHROOMS         | 2    |
|----------------------|-------------------|----------------------|------|----------------------|------|
| Main                 | 996.00 FT         | Main                 | 3.00 | Main                 | 2.00 |
| Future               | 0.00 FT           | Future               | 1.00 | Future               | 0.00 |
| 2 <sup>nd</sup> Unit | 0.00 FT           | 2 <sup>nd</sup> Unit | 0.00 | 2 <sup>nd</sup> Unit | 0.00 |