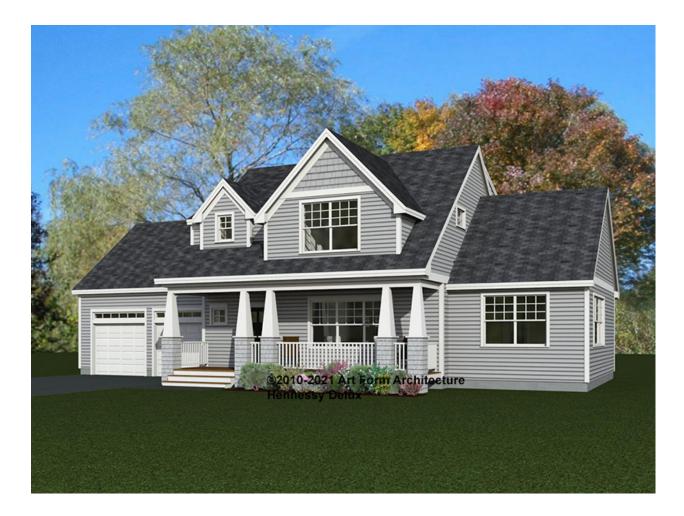

## HENNESSY DELUX - FRONT ELEVATION 294.130.v5 GL

—

Width 68.00 FT

**Depth** 51.17 FT

Height 27.58 FT

| LIVING AREA          | 2695 FT |
|----------------------|---------|
| Main                 | 2695 FT |
| Future               | 0 FT    |
| 2 <sup>nd</sup> Unit | 0 FT    |

| BEDROOMS             | 5 |
|----------------------|---|
| Main                 | 4 |
| Future               | 1 |
| 2 <sup>nd</sup> Unit | 0 |

| BATHROOMS            | 4.5 |  |
|----------------------|-----|--|
| Main                 | 3.5 |  |
| Future               | 1   |  |
| 2 <sup>nd</sup> Unit | 0   |  |