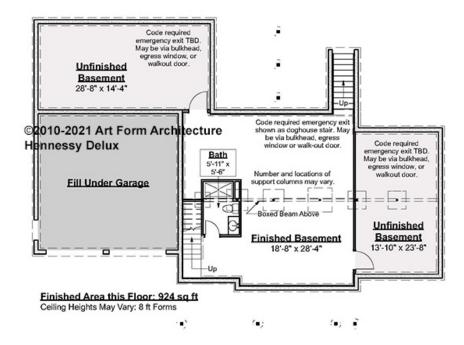

# HENNESSY DELUX - BASEMENT 294.130.v5 GL

Note: finished basement area is NOT included in main or future Living Area, but IS shown on CDs. We do this so Search doesn't mislead.

Some features shown are optional. Your Purchase & Sale Agreement governs, whether items are labeled "optional" in this document or not.

#### CLG HT SHOWN 7'-8" CLG HT POSSIBLE 9'-0"

\* Major Change Fee, see website plan page for cost

| F1 LIVING AREA       | 0 <sup>FT</sup>    | F1 BEDROOMS          | 0    | F1 BATHROOMS         | 1    |
|----------------------|--------------------|----------------------|------|----------------------|------|
| Main                 | 0.00 FT            | Main                 | 0.00 | Main                 | 0.00 |
| Future               | 0.00 <sup>FT</sup> | Future               | 0.00 | Future               | 1.00 |
| 2 <sup>nd</sup> Unit | 0.00 FT            | 2 <sup>nd</sup> Unit | 0.00 | 2 <sup>nd</sup> Unit | 0.00 |