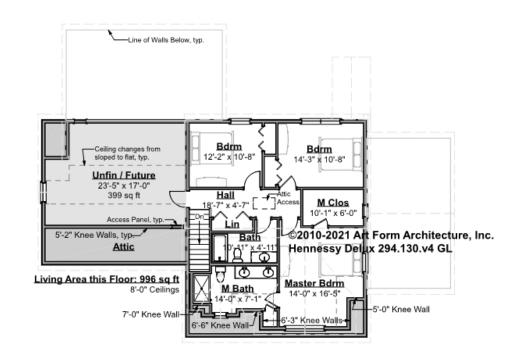

## HENNESSY DELUX - 2<sup>ND</sup> FLOOR 294.130.v4 GL

—

Some features shown are optional. Your Purchase & Sale Agreement governs, whether items are labeled "optional" in this document or not.

#### CLG HT SHOWN 8'-0" CLG HT POSSIBLE 8'-0"

\* Major Change Fee, see website plan page for cost

| F1 LIVING AREA       | 996 <sup>ft</sup>    | F1 BEDROOMS          | 4    | F1 BATHROOMS         | 2    |
|----------------------|----------------------|----------------------|------|----------------------|------|
| Main                 | 996.00 <sup>FT</sup> | Main                 | 3.00 | Main                 | 2.00 |
| Future               | 0.00 <sup>FT</sup>   | Future               | 1.00 | Future               | 0.00 |
| 2 <sup>nd</sup> Unit | 0.00 <sup>FT</sup>   | 2 <sup>nd</sup> Unit | 0.00 | 2 <sup>nd</sup> Unit | 0.00 |