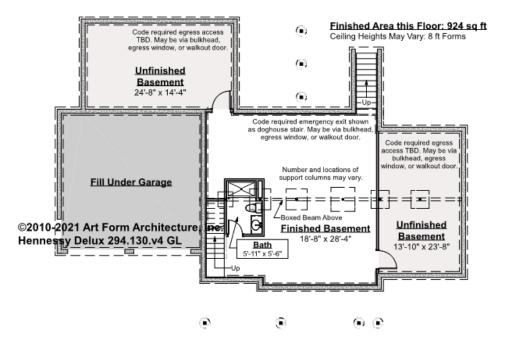

### HENNESSY DELUX - BASEMENT 294.130.v4 GL

Note: finished basement area is NOT included in main or future Living Area, but IS shown on CDs. We do this so Search doesn't mislead - everyone knows you can finish a basement!

\_\_\_\_

Some features shown are optional. Your Purchase & Sale Agreement governs, whether items are labeled "optional" in this document or not.

CLG HT SHOWN 7'-8" CLG HT POSSIBLE 9'-0"

\* Major Change Fee, see website plan page for cost

| F1 LIVING AREA       | 0 <sup>FT</sup>    | F1 BEDROOMS          | 0    | F1 BATHROOMS         | 0    |
|----------------------|--------------------|----------------------|------|----------------------|------|
| Main                 | 0.00 <sup>FT</sup> | Main                 | 0.00 | Main                 | 0.00 |
| Future               | 0.00 <sup>FT</sup> | Future               | 0.00 | Future               | 0.00 |
| 2 <sup>nd</sup> Unit | 0.00 <sup>FT</sup> | 2 <sup>nd</sup> Unit | 0.00 | 2 <sup>nd</sup> Unit | 0.00 |