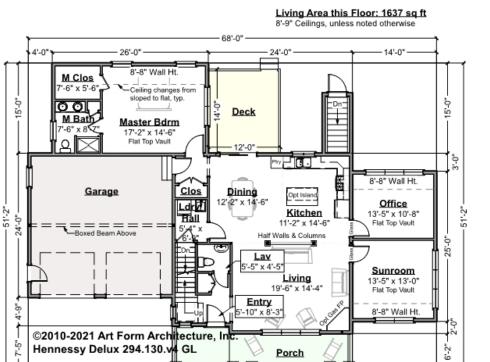

## HENNESSY DELUX - 1<sup>ST</sup> FLOOR 294.130.v4 GL

—

Some features shown are optional. Your Purchase & Sale Agreement governs, whether items are labeled "optional" in this document or not.

CLG HT SHOWN 8'-1" - 8'-11" CLG HT POSSIBLE 8'-0"

- 9'-6"

\* Major Change Fee, see website plan page for cost

68'-0"

| F1 LIVING AREA       | 1637 <sup>FT</sup> | F1 BEDROOMS          | 3    | F1 BATHROOMS         | 1.5  |
|----------------------|--------------------|----------------------|------|----------------------|------|
| Main                 | 1637.00 FT         | Main                 | 1.00 | Main                 | 1.50 |
| Future               | 0.00 <sup>FT</sup> | Future               | 2.00 | Future               | 0.00 |
| 2 <sup>nd</sup> Unit | 0.00 <sup>FT</sup> | 2 <sup>nd</sup> Unit | 0.00 | 2 <sup>nd</sup> Unit | 0.00 |

#### © 2010 Art Form Architecture, LLC. ALL RIGHTS RESERVED.

24'-0"

You may not build this Design without purchasing a License to Build (as defined in our Terms). Unauthorized changes are not permitted and violate copyright laws, which provide substantial penalties for infringement.

20'-6"

14'-0" -