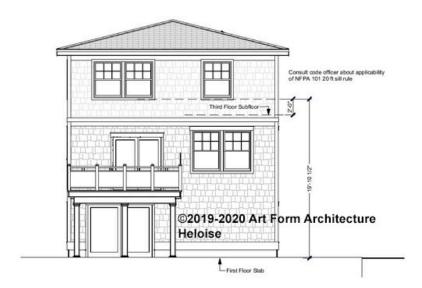

CLG HT SHOWN 7'-8" CLG HT POSSIBLE 9'-0"

<sup>\*</sup> Major Change Fee, see website plan page for cost

| F1 LIVING AREA       | 884 <sup>FT</sup>  | F1 BEDROOMS          | 3    | F1 BATHROOMS         | 2    |
|----------------------|--------------------|----------------------|------|----------------------|------|
| Main                 | 884.00 FT          | Main                 | 3.00 | Main                 | 2.00 |
| Future               | 0.00 <sup>FT</sup> | Future               | 0.00 | Future               |      |
| 2 <sup>nd</sup> Unit | 0.00 <sup>FT</sup> | 2 <sup>nd</sup> Unit | 0.00 | 2 <sup>nd</sup> Unit | 0.00 |



### **HELOISE 26X34 - FRONT ELEVATION** 992.120 GL





### HELOISE 26X34 - RIGHT ELEVATION 992.120 GL





### **HELOISE 26X34 - REAR ELEVATION** 992.120 GL





### HELOISE 26X34 - LEFT ELEVATION 992.120 GL