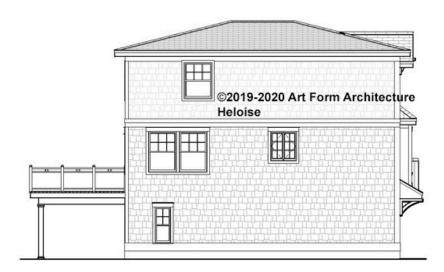

</sup> Major Change Fee, see website plan page for cost

| F1 LIVING AREA       | 884 <sup>FT</sup>  | F1 BEDROOMS          | 3    | F1 BATHROOMS         | 2    |
|----------------------|--------------------|----------------------|------|----------------------|------|
| Main                 | 884.00 FT          | Main                 | 3.00 | Main                 | 2.00 |
| Future               | 0.00 <sup>FT</sup> | Future               | 0.00 | Future               |      |
| 2 <sup>nd</sup> Unit | 0.00 <sup>FT</sup> | 2 <sup>nd</sup> Unit | 0.00 | 2 <sup>nd</sup> Unit | 0.00 |



### **HELOISE 26X34 - FRONT ELEVATION** 992.120 GL





### HELOISE 26X34 - RIGHT ELEVATION 992.120 GL





### **HELOISE 26X34 - REAR ELEVATION** 992.120 GL





### HELOISE 26X34 - LEFT ELEVATION 992.120 GL