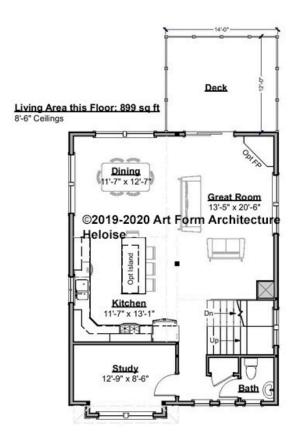

# **HELOISE 26X34 - 2<sup>ND</sup> FLOOR** 992.120 GL

Some features shown are optional. Your Purchase & Sale Agreement governs, whether items are labeled "optional" in this document or not.

CLG HT SHOWN 8'-1" - 8'-11" CLG HT POSSIBLE 8'-0"

\* Major Change Fee, see website plan page for cost

| F1 LIVING AREA       | 899 <sup>FT</sup>  | F1 BEDROOMS          | 1    | F1 BATHROOMS         | 0.5  |
|----------------------|--------------------|----------------------|------|----------------------|------|
| Main                 | 899.00 FT          | Main                 | 0.00 | Main                 | 0.50 |
| Future               | 0.00 <sup>FT</sup> | Future               | 1.00 | Future               | 0.00 |
| 2 <sup>nd</sup> Unit | 0.00 FT            | 2 <sup>nd</sup> Unit | 0.00 | 2 <sup>nd</sup> Unit | 0.00 |