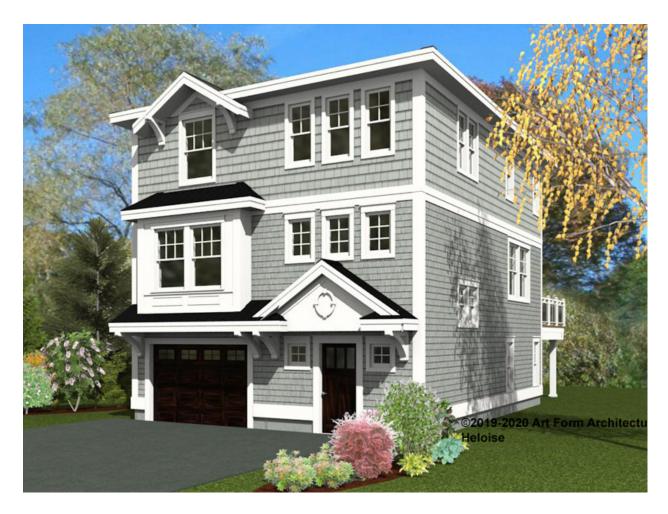

#### HELOISE 26X34 992.120 GL

In addition to our Terms and Conditions (the "Terms"), please be aware of the following:

Art Form Architecture, LLC ("Artform") requires that our Drawings be built substantially as designed. Artform will not be obligated by or liable for use of this design with markups as part of any builder agreement. While we attempt to accommodate where possible and reasonable, and where the changes do not denigrate our design, any and all changes to Drawings must be approved in writing by Artform. It is recommended that you have your Drawing updated by Artform prior to attaching any Drawing to any builder agreement. Artform shall not be responsible for the misuse of or unauthorized alterations to any of its Drawings.



**Width** 26.00 <sup>FT</sup> **Depth** 34.00 <sup>FT</sup> **Height** 29.90 <sup>FT</sup>

| LIVING AREA          | 2340 <sup>FT</sup> | BEDROOMS             | 5 | BATHROOMS            | 3.5 |
|----------------------|--------------------|----------------------|---|----------------------|-----|
| Main                 | 2340 <sup>FT</sup> | Main                 | 4 | Main                 | 3.5 |
| Future               | 0 FT               | Future               | 1 | Future               | 0   |
| 2 <sup>nd</sup> Unit | 0 FT               | 2 <sup>nd</sup> Unit | 0 | 2 <sup>nd</sup> Unit | 0   |



# **HELOISE 26X34 - 1<sup>ST</sup> FLOOR** 992.120 GL

Some features shown are optional. Your Purchase & Sale Agreement governs, whether items are labeled "optional" in this document or not.