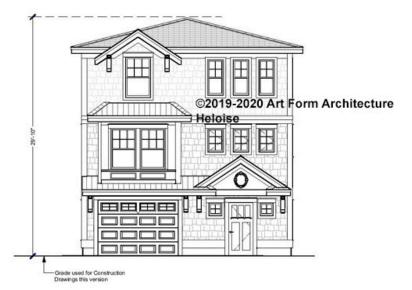

©2019-2020 Art form Architecture Heloise Bedroom 12'-0" x 11'-10" Bath 12'-8" x 13'-9" Clos 8'-11" x 6'-0"

CLG HT SHOWN 7'-8" CLG HT POSSIBLE 9'-0"

<sup>\*</sup> Major Change Fee, see website plan page for cost

| F1 LIVING AREA       | 884 <sup>FT</sup>  | F1 BEDROOMS          | 3    | F1 BATHROOMS         | 2    |
|----------------------|--------------------|----------------------|------|----------------------|------|
| Main                 | 884.00 FT          | Main                 | 3.00 | Main                 | 2.00 |
| Future               | 0.00 <sup>FT</sup> | Future               | 0.00 | Future               |      |
| 2 <sup>nd</sup> Unit | 0.00 <sup>FT</sup> | 2 <sup>nd</sup> Unit | 0.00 | 2 <sup>nd</sup> Unit | 0.00 |



### **HELOISE 26X34 - FRONT ELEVATION** 992.120 GL





### HELOISE 26X34 - RIGHT ELEVATION 992.120 GL





### **HELOISE 26X34 - REAR ELEVATION** 992.120 GL





### HELOISE 26X34 - LEFT ELEVATION 992.120 GL