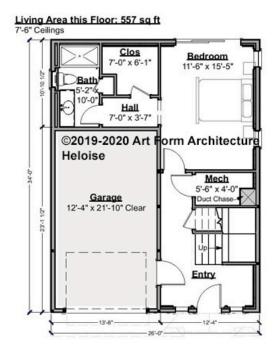

# **HELOISE 26X34 - 1<sup>ST</sup> FLOOR** 992.120 GL

Some features shown are optional. Your Purchase & Sale Agreement governs, whether items are labeled "optional" in this document or not.

CLG HT SHOWN 7'-8" CLG HT POSSIBLE 7'-8"

\* Major Change Fee, see website plan page for cost

| F1 LIVING AREA       | 557 <sup>FT</sup>  | F1 BEDROOMS          | 1    | F1 BATHROOMS         | 1    |
|----------------------|--------------------|----------------------|------|----------------------|------|
| Main                 | 557.00 FT          | Main                 | 1.00 | Main                 | 1.00 |
| Future               | 0.00 <sup>FT</sup> | Future               | 0.00 | Future               | 0.00 |
| 2 <sup>nd</sup> Unit | 0.00 FT            | 2 <sup>nd</sup> Unit | 0.00 | 2 <sup>nd</sup> Unit | 0.00 |