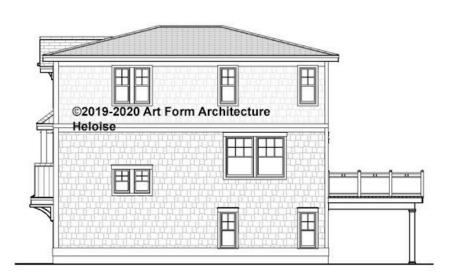

'-0" x 11'-10" Bath 12'-8" x 13'-9" Clos 8'-11" x 6'-0"

CLG HT SHOWN 7'-8" CLG HT POSSIBLE 9'-0"

<sup>\*</sup> Major Change Fee, see website plan page for cost

| F1 LIVING AREA       | 884 <sup>FT</sup>  | F1 BEDROOMS          | 3    | F1 BATHROOMS         | 2    |
|----------------------|--------------------|----------------------|------|----------------------|------|
| Main                 | 884.00 FT          | Main                 | 3.00 | Main                 | 2.00 |
| Future               | 0.00 <sup>FT</sup> | Future               | 0.00 | Future               |      |
| 2 <sup>nd</sup> Unit | 0.00 <sup>FT</sup> | 2 <sup>nd</sup> Unit | 0.00 | 2 <sup>nd</sup> Unit | 0.00 |



### **HELOISE 26X34 - FRONT ELEVATION** 992.120 GL





### HELOISE 26X34 - RIGHT ELEVATION 992.120 GL





### **HELOISE 26X34 - REAR ELEVATION** 992.120 GL





### HELOISE 26X34 - LEFT ELEVATION 992.120 GL