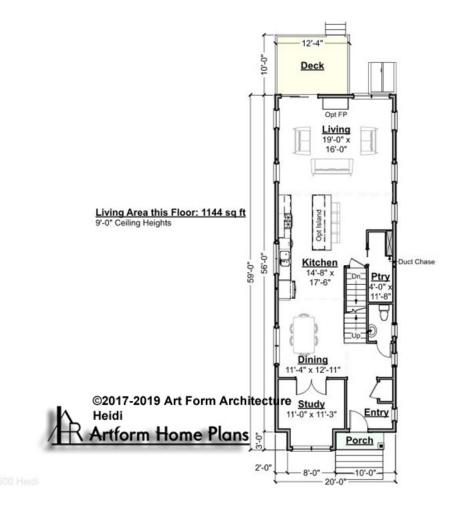

# HEIDI - 1<sup>ST</sup> FLOOR 911.500

\_

Some features shown are optional. Your Purchase & Sale Agreement governs, whether items are labeled "optional" in this document or not.

\* Major Change Fee, see website plan page for cost

| F1 LIVING AREA       | 1144 <sup>FT</sup> | F1 BEDROOMS          | 1    | F1 BATHROOMS         | 0.5  |
|----------------------|--------------------|----------------------|------|----------------------|------|
| Main                 | 1144.00 FT         | Main                 | 0.00 | Main                 | 0.50 |
| Future               | 0.00 <sup>FT</sup> | Future               | 1.00 | Future               | 0.00 |
| 2 <sup>nd</sup> Unit | 0.00 <sup>FT</sup> | 2 <sup>nd</sup> Unit | 0.00 | 2 <sup>nd</sup> Unit | 0.00 |