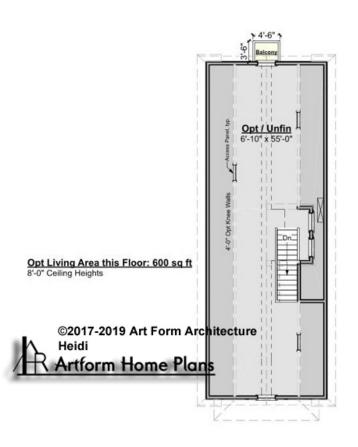

# HEIDI - 3<sup>RD</sup> FLOOR 911.500

\_\_\_\_

Some features shown are optional. Your Purchase & Sale Agreement governs, whether items are labeled "optional" in this document or not.

CRS 911.500 Heidi

# CLG HT SHOWN 8'-0" CLG HT POSSIBLE 9'-0"

## \* Major Change Fee, see website plan page for cost

| F1 LIVING AREA       | 600 <sup>FT</sup>    | F1 BEDROOMS          | 2    | F1 BATHROOMS         | 0    |
|----------------------|----------------------|----------------------|------|----------------------|------|
| Main                 | 0.00 <sup>FT</sup>   | Main                 | 0.00 | Main                 | 0.00 |
| Future               | 600.00 <sup>FT</sup> | Future               | 2.00 | Future               |      |
| 2 <sup>nd</sup> Unit | 0.00 <sup>FT</sup>   | 2 <sup>nd</sup> Unit | 0.00 | 2 <sup>nd</sup> Unit | 0.00 |