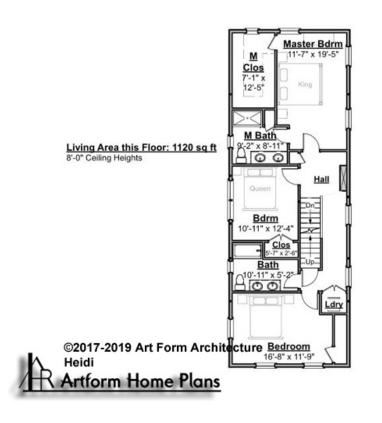

# HEIDI - 2<sup>ND</sup> FLOOR 911.500

\_\_\_\_

Some features shown are optional. Your Purchase & Sale Agreement governs, whether items are labeled "optional" in this document or not.

CRS 911.500 Heidi

## \* Major Change Fee, see website plan page for cost

| F1 LIVING AREA       | 1120 <sup>FT</sup> | F1 BEDROOMS          | 3    | F1 BATHROOMS         | 2    |
|----------------------|--------------------|----------------------|------|----------------------|------|
| Main                 | 1120.00 FT         | Main                 | 3.00 | Main                 | 2.00 |
| Future               | 0.00 <sup>FT</sup> | Future               | 0.00 | Future               | 0.00 |
| 2 <sup>nd</sup> Unit | 0.00 <sup>FT</sup> | 2 <sup>nd</sup> Unit | 0.00 | 2 <sup>nd</sup> Unit | 0.00 |