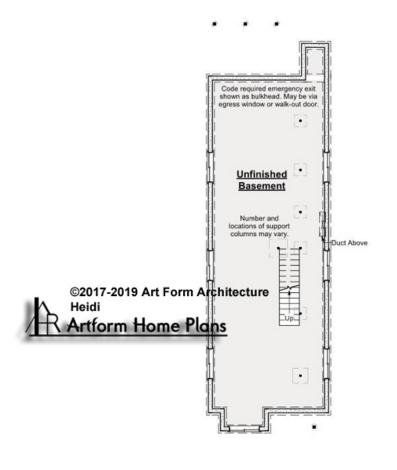

# HEIDI - BASEMENT 911.500

\_\_\_\_

Some features shown are optional. Your Purchase & Sale Agreement governs, whether items are labeled "optional" in this document or not.

CRS 911.500 Heidi

## CLG HT SHOWN 7'-8" CLG HT POSSIBLE 9'-0"

## \* Major Change Fee, see website plan page for cost

| F1 LIVING AREA       | 0 <sup>FT</sup>    | F1 BEDROOMS          | 0    | F1 BATHROOMS         | 0    |
|----------------------|--------------------|----------------------|------|----------------------|------|
| Main                 | 0.00 <sup>FT</sup> | Main                 | 0.00 | Main                 | 0.00 |
| Future               | 0.00 <sup>FT</sup> | Future               | 0.00 | Future               | 0.00 |
| 2 <sup>nd</sup> Unit | 0.00 <sup>FT</sup> | 2 <sup>nd</sup> Unit | 0.00 | 2 <sup>nd</sup> Unit | 0.00 |