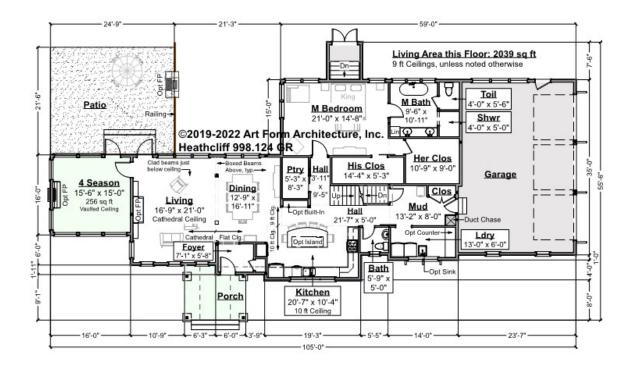

## HEATHCLIFF - 1<sup>ST</sup> FLOOR 998.124 GR

Some features shown are optional. Your Purchase & Sale Agreement governs, whether items are labeled "optional" in this document or not.

#### CLG HT SHOWN 9'-0" CLG HT POSSIBLE 8'-0"

\* Major Change Fee, see website plan page for cost

| F1 LIVING AREA       | 2039 <sup>FT</sup> | F1 BEDROOMS          | 1    | F1 BATHROOMS         | 1.5  |
|----------------------|--------------------|----------------------|------|----------------------|------|
| Main                 | 2039.00 FT         | Main                 | 1.00 | Main                 | 1.50 |
| Future               | 0.00 FT            | Future               | 0.00 | Future               | 0.00 |
| 2 <sup>nd</sup> Unit | 0.00 FT            | 2 <sup>nd</sup> Unit | 0.00 | 2 <sup>nd</sup> Unit | 0.00 |