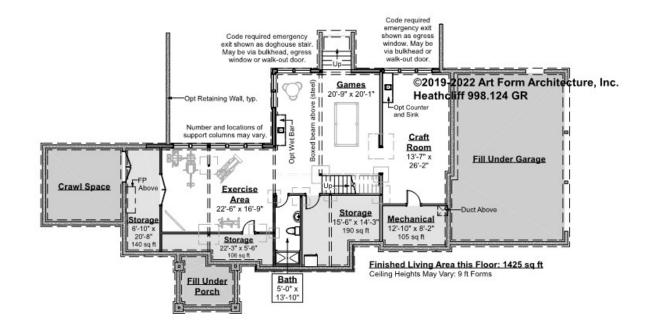

## **HEATHCLIFF - BASEMENT** 998.124 GR

Note: finished basement area is NOT included in main or future Living Area, but IS shown on CDs. We do this so Search doesn't mislead.

Some features shown are optional. Your Purchase & Sale Agreement governs, whether items are labeled "optional" in this document or not.

#### CLG HT SHOWN 9'-0" CLG HT POSSIBLE 7'-8"

\* Major Change Fee, see website plan page for cost

| F1 LIVING AREA       | 0 FT | F1 BEDROOMS          | 0 | F1 BATHROOMS 0       |
|----------------------|------|----------------------|---|----------------------|
| Main                 | FT   | Main                 |   | Main                 |
| Future               | FT   | Future               |   | Future               |
| 2 <sup>nd</sup> Unit | FT   | 2 <sup>nd</sup> Unit |   | 2 <sup>nd</sup> Unit |