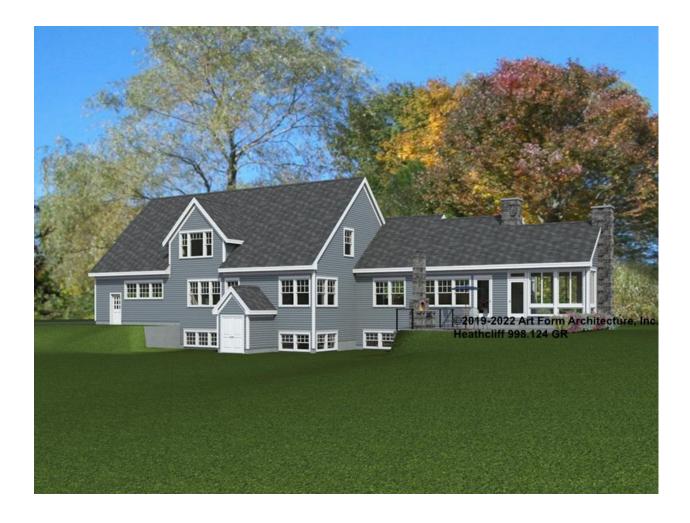

SHOWN 9'-0" CLG HT POSSIBLE 7'-8"

\* Major Change Fee, see website plan page for cost

| F1 LIVING AREA       | 0 FT | F1 BEDROOMS          | 0 | F1 BATHROOMS 0       |
|----------------------|------|----------------------|---|----------------------|
| Main                 | FT   | Main                 |   | Main                 |
| Future               | FT   | Future               |   | Future               |
| 2 <sup>nd</sup> Unit | FT   | 2 <sup>nd</sup> Unit |   | 2 <sup>nd</sup> Unit |



### **HEATHCLIFF - FRONT ELEVATION** 998.124 GR



Grade used for Construction Drawings this version



# **HEATHCLIFF - RIGHT ELEVATION** 998.124 GR





# **HEATHCLIFF - REAR ELEVATION** 998.124 GR





# **HEATHCLIFF - LEFT ELEVATION** 998.124 GR





## **HEATHCLIFF - REAR RENDER** 998.124 GR