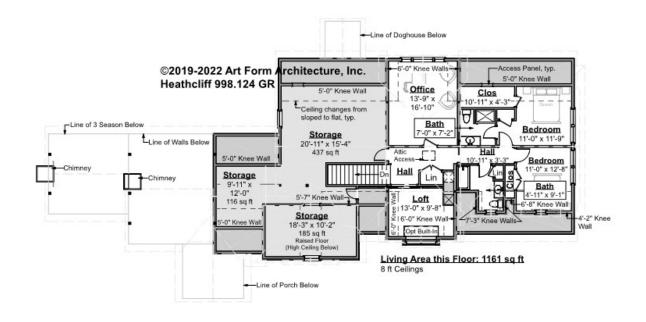

## HEATHCLIFF - 2<sup>ND</sup> FLOOR 998.124 GR

Some features shown are optional. Your Purchase & Sale Agreement governs, whether items are labeled "optional" in this document or not.

#### CLG HT SHOWN 8'-0" CLG HT POSSIBLE 9'-0"

\* Major Change Fee, see website plan page for cost

| F1 LIVING AREA       | 1161 <sup>FT</sup> | F1 BEDROOMS          | 3    | F1 BATHROOMS         | 2    |
|----------------------|--------------------|----------------------|------|----------------------|------|
| Main                 | 1161.00 FT         | Main                 | 2.00 | Main                 | 2.00 |
| Future               | FT                 | Future               | 1.00 | Future               |      |
| 2 <sup>nd</sup> Unit | FT                 | 2 <sup>nd</sup> Unit |      | 2 <sup>nd</sup> Unit |      |