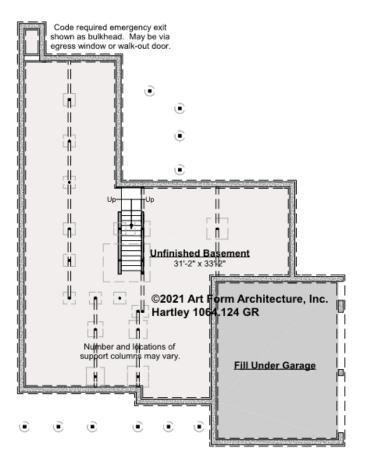

### HARTLEY - BASEMENT 1064.124

\_\_\_\_

Some features shown are optional. Your Purchase & Sale Agreement governs, whether items are labeled "optional" in this document or not.

#### CLG HT SHOWN 7'-8" CLG HT POSSIBLE 9'-0"

\* Major Change Fee, see website plan page for cost

| F1 LIVING AREA       | 0 <sup>FT</sup>    | F1 BEDROOMS          | 0    | F1 BATHROOMS         | 0    |
|----------------------|--------------------|----------------------|------|----------------------|------|
| Main                 | 0.00 <sup>FT</sup> | Main                 | 0.00 | Main                 | 0.00 |
| Future               | 0.00 <sup>FT</sup> | Future               | 0.00 | Future               | 0.00 |
| 2 <sup>nd</sup> Unit | 0.00 <sup>ft</sup> | 2 <sup>nd</sup> Unit | 0.00 | 2 <sup>nd</sup> Unit | 0.00 |