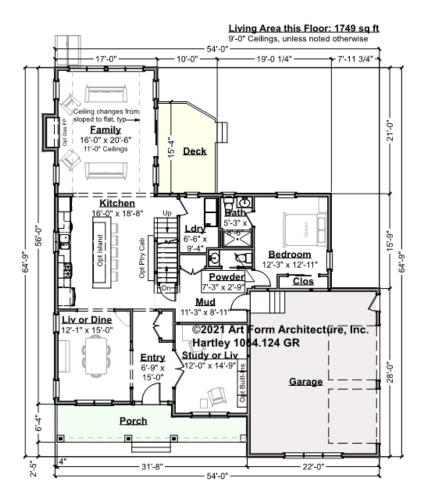

## HARTLEY - 1<sup>ST</sup> FLOOR 1064.124

—

Some features shown are optional. Your Purchase & Sale Agreement governs, whether items are labeled "optional" in this document or not.

CLG HT SHOWN 9'-0" CLG HT POSSIBLE 8'-0"

\* Major Change Fee, see website plan page for cost

| F1 LIVING AREA       | 1749 <sup>FT</sup> | F1 BEDROOMS          | 2    | F1 BATHROOMS         | 1.5  |
|----------------------|--------------------|----------------------|------|----------------------|------|
| Main                 | 1749.00 FT         | Main                 | 1.00 | Main                 | 1.50 |
| Future               | 0.00 <sup>FT</sup> | Future               | 1.00 | Future               | 0.00 |
| 2 <sup>nd</sup> Unit | 0.00 <sup>FT</sup> | 2 <sup>nd</sup> Unit | 0.00 | 2 <sup>nd</sup> Unit | 0.00 |