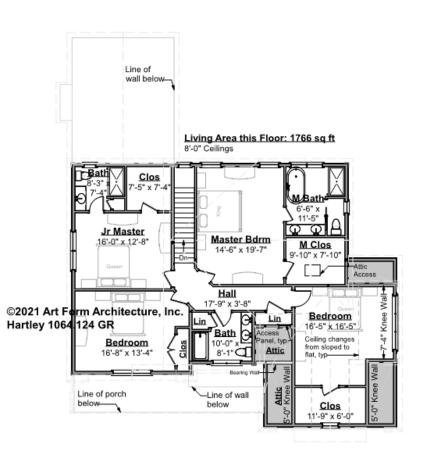

### HARTLEY - 2<sup>ND</sup> FLOOR 1064.124

—

Some features shown are optional. Your Purchase & Sale Agreement governs, whether items are labeled "optional" in this document or not.

CLG HT SHOWN 8'-0" CLG HT POSSIBLE 9'-0"

\* Major Change Fee, see website plan page for cost

| F1 LIVING AREA       | 1766 <sup>FT</sup> | F1 BEDROOMS          | 4    | F1 BATHROOMS         | 3    |
|----------------------|--------------------|----------------------|------|----------------------|------|
| Main                 | 1766.00 FT         | Main                 | 4.00 | Main                 | 3.00 |
| Future               | 0.00 <sup>FT</sup> | Future               | 0.00 | Future               | 0.00 |
| 2 <sup>nd</sup> Unit | 0.00 <sup>ft</sup> | 2 <sup>nd</sup> Unit | 0.00 | 2 <sup>nd</sup> Unit | 0.00 |