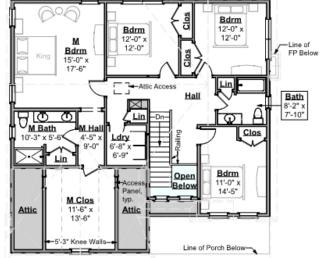

# HARPER WITH SUN - 2<sup>ND</sup> FLOOR 872.125.v3 GL

\_

Some features shown are optional. Your Purchase & Sale Agreement governs, whether items are labeled "optional" in this document or not.

Living Area this Floor: 1439 sq ft 8 ft Ceilings

### CLG HT SHOWN 8'-0" CLG HT POSSIBLE 9'-0"

\* Major Change Fee, see website plan page for cost

| F1 LIVING AREA       | 1439 <sup>FT</sup> | F1 BEDROOMS          | 4    | F1 BATHROOMS         | 2    |
|----------------------|--------------------|----------------------|------|----------------------|------|
| Main                 | 1439.00 FT         | Main                 | 4.00 | Main                 | 2.00 |
| Future               | FT                 | Future               |      | Future               |      |
| 2 <sup>nd</sup> Unit | FT                 | 2 <sup>nd</sup> Unit |      | 2 <sup>nd</sup> Unit |      |