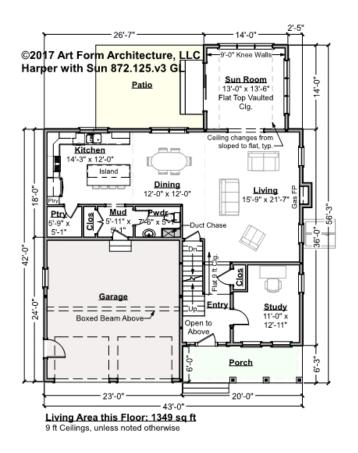

# HARPER WITH SUN - 1<sup>ST</sup> FLOOR 872.125.v3 GL

—

Some features shown are optional. Your Purchase & Sale Agreement governs, whether items are labeled "optional" in this document or not.

CLG HT SHOWN 9'-0" CLG HT POSSIBLE 8'-0"

\* Major Change Fee, see website plan page for cost

| F1 LIVING AREA       | 1349 <sup>FT</sup> | F1 BEDROOMS          | 1    | F1 BATHROOMS         | 0.5  |
|----------------------|--------------------|----------------------|------|----------------------|------|
| Main                 | 1349.00 FT         | Main                 |      | Main                 | 0.50 |
| Future               | FT                 | Future               | 1.00 | Future               |      |
| 2 <sup>nd</sup> Unit | FT                 | 2 <sup>nd</sup> Unit |      | 2 <sup>nd</sup> Unit |      |