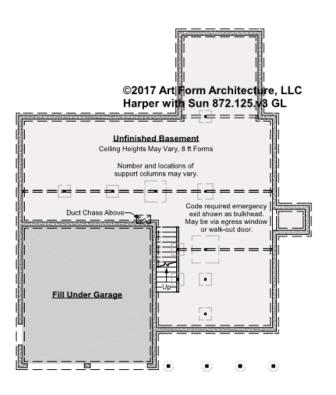

## HARPER WITH SUN - BASEMENT 872.125.v3 GL

—

Some features shown are optional. Your Purchase & Sale Agreement governs, whether items are labeled "optional" in this document or not.

### **CLG HT SHOWN** 7'-8" **CLG HT POSSIBLE** 8'-1" - 8'-11"

\* Major Change Fee, see website plan page for cost

| F1 LIVING AREA       | 0 <sup>FT</sup> | F1 BEDROOMS          | 0 | F1 BATHROOMS         | 0 |
|----------------------|-----------------|----------------------|---|----------------------|---|
| Main                 | FT              | Main                 |   | Main                 |   |
| Future               | FT              | Future               |   | Future               |   |
| 2 <sup>nd</sup> Unit | FT              | 2 <sup>nd</sup> Unit |   | 2 <sup>nd</sup> Unit |   |