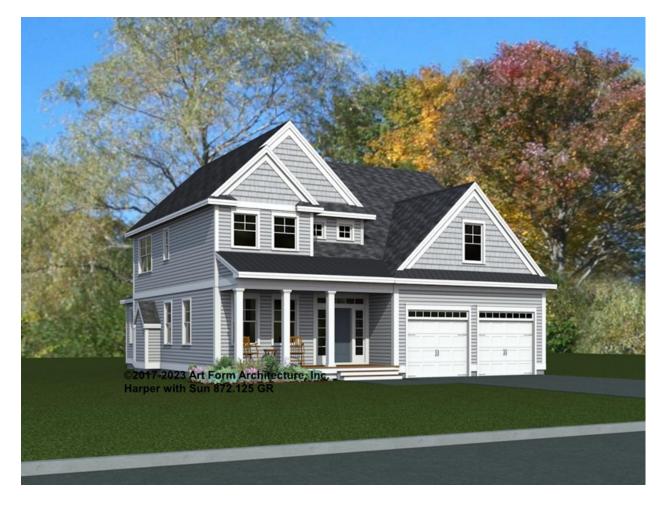

## HARPER WITH SUN - FRONT ELEVATION 872.125 GR

\_\_\_\_

Some features shown are optional. Your Purchase & Sale Agreement governs, whether items are labeled "optional" in this document or not.