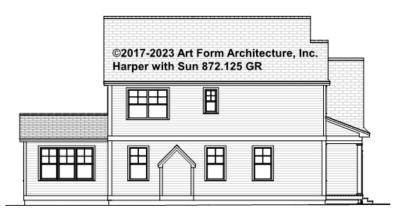

# HARPER WITH SUN - LEFT ELEVATION 872.125 GR

—

Some features shown are optional. Your Purchase & Sale Agreement governs, whether items are labeled "optional" in this document or not.

You may not build this Design without purchasing a License to Build (as defined in our Terms). Unauthorized changes are not permitted and violate copyright laws, which provide substantial penalties for infringement.