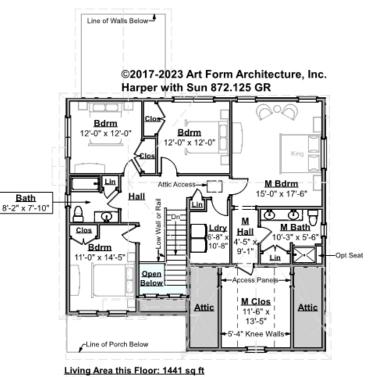

## HARPER WITH SUN - 2<sup>ND</sup> FLOOR 872.125 GR

—

Some features shown are optional. Your Purchase & Sale Agreement governs, whether items are labeled "optional" in this document or not.

8 ft Ceiling Height

## CLG HT SHOWN 8'-0" CLG HT POSSIBLE 9'-0"

\* Major Change Fee, see website plan page for cost

| F1 LIVING AREA       | 1441 <sup>FT</sup> | F1 BEDROOMS          | 4    | F1 BATHROOMS         | 2    |
|----------------------|--------------------|----------------------|------|----------------------|------|
| Main                 | 1441.00 FT         | Main                 | 4.00 | Main                 | 2.00 |
| Future               | FT                 | Future               |      | Future               |      |
| 2 <sup>nd</sup> Unit | FT                 | 2 <sup>nd</sup> Unit |      | 2 <sup>nd</sup> Unit |      |