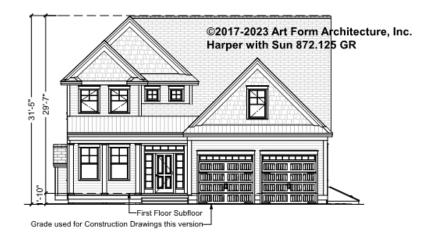

## HARPER WITH SUN - FRONT ELEVATION 872.125 GR

\_\_\_\_

Some features shown are optional. Your Purchase & Sale Agreement governs, whether items are labeled "optional" in this document or not.