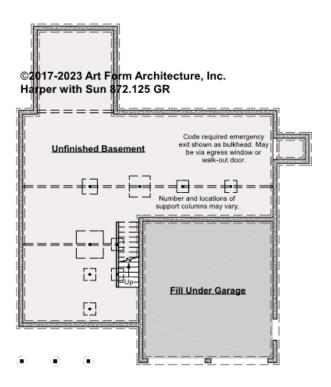

## HARPER WITH SUN - BASEMENT 872.125 GR

—

Some features shown are optional. Your Purchase & Sale Agreement governs, whether items are labeled "optional" in this document or not.

### CLG HT SHOWN 7'-8" CLG HT POSSIBLE 8'-0"

\* Major Change Fee, see website plan page for cost

| F1 LIVING AREA       | 0 <sup>FT</sup> | F1 BEDROOMS          | 0 | F1 BATHROOMS         | 0 |
|----------------------|-----------------|----------------------|---|----------------------|---|
| Main                 | FT              | Main                 |   | Main                 |   |
| Future               | FT              | Future               |   | Future               |   |
| 2 <sup>nd</sup> Unit | FT              | 2 <sup>nd</sup> Unit |   | 2 <sup>nd</sup> Unit |   |