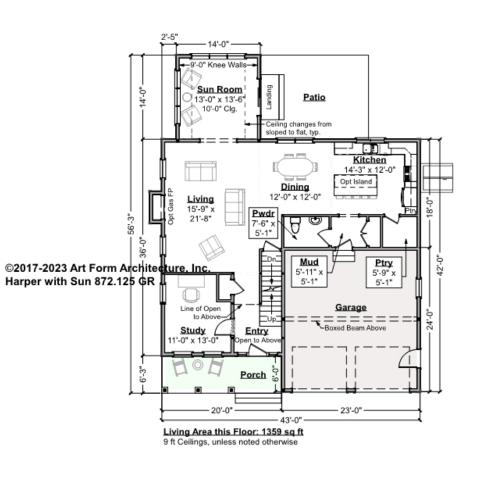

# HARPER WITH SUN - 1<sup>ST</sup> FLOOR 872.125 GR

—

Some features shown are optional. Your Purchase & Sale Agreement governs, whether items are labeled "optional" in this document or not.

CLG HT SHOWN 9'-0" CLG HT POSSIBLE 8'-0"

\* Major Change Fee, see website plan page for cost

| F1 LIVING AREA       | 1359 <sup>FT</sup> | F1 BEDROOMS          | 1    | F1 BATHROOMS         | 0.5  |
|----------------------|--------------------|----------------------|------|----------------------|------|
| Main                 | 1359.00 FT         | Main                 |      | Main                 | 0.50 |
| Future               | FT                 | Future               | 1.00 | Future               |      |
| 2 <sup>nd</sup> Unit | FT                 | 2 <sup>nd</sup> Unit |      | 2 <sup>nd</sup> Unit |      |