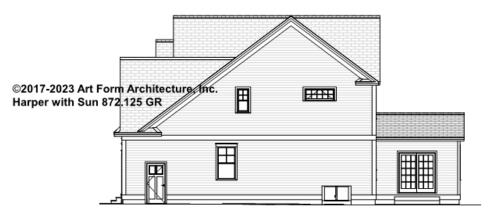

## HARPER WITH SUN - RIGHT ELEVATION 872.125 GR

\_\_\_\_

Some features shown are optional. Your Purchase & Sale Agreement governs, whether items are labeled "optional" in this document or not.

You may not build this Design without purchasing a License to Build (as defined in our Terms). Unauthorized changes are not permitted and violate copyright laws, which provide substantial penalties for infringement.