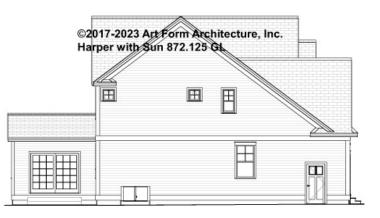

# HARPER WITH SUN - LEFT ELEVATION 872.125 GL

\_

You may not build this Design without purchasing a License to Build (as defined in our Terms). Unauthorized changes are not permitted and violate copyright laws, which provide substantial penalties for infringement.