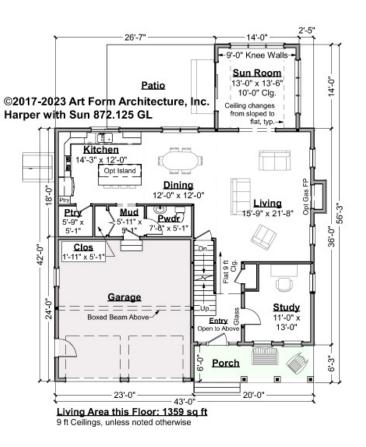

# HARPER WITH SUN - 1<sup>ST</sup> FLOOR 872.125 GL

\_

Some features shown are optional. Your Purchase & Sale Agreement governs, whether items are labeled "optional" in this document or not.

#### CLG HT SHOWN 9'-0" CLG HT POSSIBLE 8'-0"

\* Major Change Fee, see website plan page for cost

| F1 LIVING AREA       | 1359 <sup>FT</sup> | F1 BEDROOMS          | 1    | F1 BATHROOMS         | 0.5  |
|----------------------|--------------------|----------------------|------|----------------------|------|
| Main                 | 1359.00 FT         | Main                 |      | Main                 | 0.50 |
| Future               | FT                 | Future               | 1.00 | Future               |      |
| 2 <sup>nd</sup> Unit | FT                 | 2 <sup>nd</sup> Unit |      | 2 <sup>nd</sup> Unit |      |