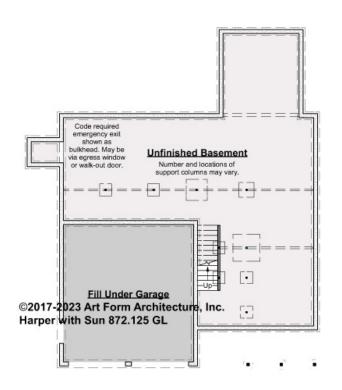

## HARPER WITH SUN - BASEMENT 872.125 GL

\_

Some features shown are optional. Your Purchase & Sale Agreement governs, whether items are labeled "optional" in this document or not.

#### CLG HT SHOWN 7'-8" CLG HT POSSIBLE 9'-0"

\* Major Change Fee, see website plan page for cost

| F1 LIVING AREA       | 0 <sup>FT</sup> | F1 BEDROOMS          | 0 | F1 BATHROOMS         | 0 |
|----------------------|-----------------|----------------------|---|----------------------|---|
| Main                 | FT              | Main                 |   | Main                 |   |
| Future               | FT              | Future               |   | Future               |   |
| 2 <sup>nd</sup> Unit | FT              | 2 <sup>nd</sup> Unit |   | 2 <sup>nd</sup> Unit |   |