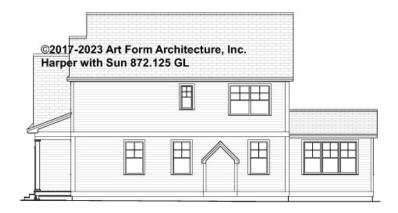

in this document or not.



#### CLG HT SHOWN 7'-8" CLG HT POSSIBLE 9'-0"

\* Major Change Fee, see website plan page for cost

| F1 LIVING AREA       | 0 <sup>FT</sup> | F1 BEDROOMS          | 0 | F1 BATHROOMS         | 0 |
|----------------------|-----------------|----------------------|---|----------------------|---|
| Main                 | FT              | Main                 |   | Main                 |   |
| Future               | FT              | Future               |   | Future               |   |
| 2 <sup>nd</sup> Unit | FT              | 2 <sup>nd</sup> Unit |   | 2 <sup>nd</sup> Unit |   |

#### © 2017 Art Form Architecture, LLC. ALL RIGHTS RESERVED.



## HARPER WITH SUN - FRONT ELEVATION 872.125 GL

\_\_\_\_





## HARPER WITH SUN - RIGHT ELEVATION 872.125 GL

\_\_\_\_





## HARPER WITH SUN - REAR ELEVATION 872.125 GL

\_



You may not build this Design without purchasing a License to Build (as defined in our Terms). Unauthorized changes are not permitted and violate copyright laws, which provide substantial penalties for infringement.



# HARPER WITH SUN - LEFT ELEVATION 872.125 GL

\_



You may not build this Design without purchasing a License to Build (as defined in our Terms). Unauthorized changes are not permitted and violate copyright laws, which provide substantial penalties for infringement.