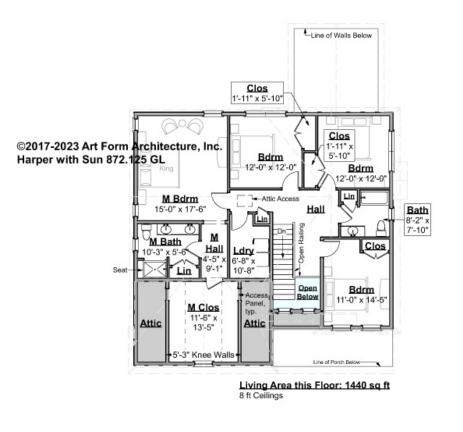

# HARPER WITH SUN - 2<sup>ND</sup> FLOOR 872.125 GL

Some features shown are optional. Your Purchase & Sale Agreement governs, whether items are labeled "optional" in this document or not.

#### CLG HT SHOWN 8'-0" CLG HT POSSIBLE 9'-0"

\* Major Change Fee, see website plan page for cost

| F1 LIVING AREA       | 1440 <sup>FT</sup>    | F1 BEDROOMS          | 3    | F1 BATHROOMS         | 2    |
|----------------------|-----------------------|----------------------|------|----------------------|------|
| Main                 | 1440.00 <sup>FT</sup> | Main                 | 3.00 | Main                 | 2.00 |
| Future               | FT                    | Future               |      | Future               |      |
| 2 <sup>nd</sup> Unit | FT                    | 2 <sup>nd</sup> Unit |      | 2 <sup>nd</sup> Unit |      |