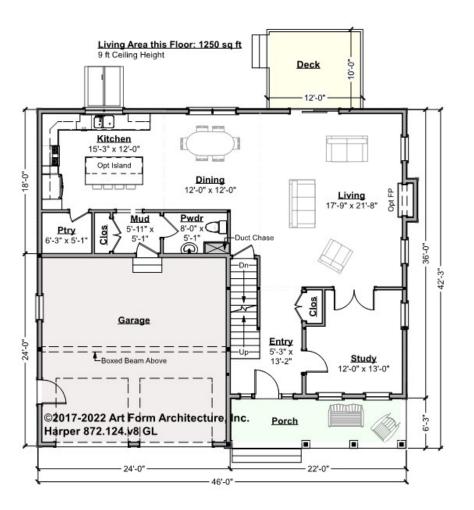

# HARPER - 1<sup>ST</sup> FLOOR 872.124.v8 GL

—

Some features shown are optional. Your Purchase & Sale Agreement governs, whether items are labeled "optional" in this document or not.

### CLG HT SHOWN 9'-0" CLG HT POSSIBLE 8'-0"

\* Major Change Fee, see website plan page for cost

| F1 LIVING AREA       | 1250 <sup>FT</sup> | F1 BEDROOMS          | 1    | F1 BATHROOMS         | 0.5  |
|----------------------|--------------------|----------------------|------|----------------------|------|
| Main                 | 1250.00 FT         | Main                 |      | Main                 | 0.50 |
| Future               | FT                 | Future               | 1.00 | Future               |      |
| 2 <sup>nd</sup> Unit | FT                 | 2 <sup>nd</sup> Unit |      | 2 <sup>nd</sup> Unit |      |