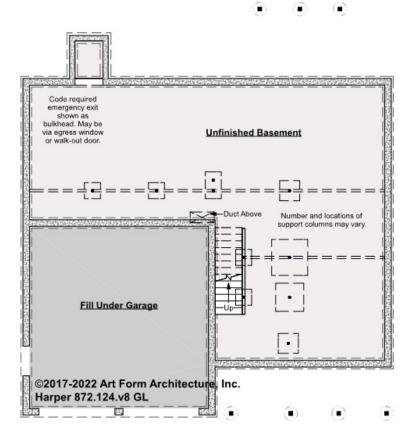

### HARPER - BASEMENT 872.124.v8 GL

—

Some features shown are optional. Your Purchase & Sale Agreement governs, whether items are labeled "optional" in this document or not.

CLG HT SHOWN 7'-8" CLG HT POSSIBLE 9'-0"

\* Major Change Fee, see website plan page for cost

| F1 LIVING AREA       | 0 <sup>FT</sup> | F1 BEDROOMS          | 0 | F1 BATHROOMS         | 0 |
|----------------------|-----------------|----------------------|---|----------------------|---|
| Main                 | FT              | Main                 |   | Main                 |   |
| Future               | FT              | Future               |   | Future               |   |
| 2 <sup>nd</sup> Unit | FT              | 2 <sup>nd</sup> Unit |   | 2 <sup>nd</sup> Unit |   |