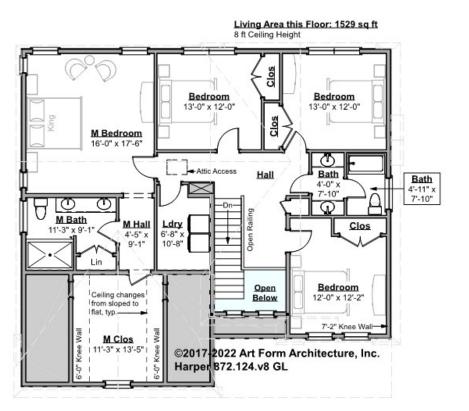

# HARPER - 2<sup>ND</sup> FLOOR 872.124.v8 GL

\_

Some features shown are optional. Your Purchase & Sale Agreement governs, whether items are labeled "optional" in this document or not.

### CLG HT SHOWN 8'-0" CLG HT POSSIBLE 9'-0"

\* Major Change Fee, see website plan page for cost

| F1 LIVING AREA       | 1529 <sup>FT</sup> | F1 BEDROOMS          | 4    | F1 BATHROOMS         | 2    |
|----------------------|--------------------|----------------------|------|----------------------|------|
| Main                 | 1529.00 FT         | Main                 | 4.00 | Main                 | 2.00 |
| Future               | FT                 | Future               |      | Future               |      |
| 2 <sup>nd</sup> Unit | FT                 | 2 <sup>nd</sup> Unit |      | 2 <sup>nd</sup> Unit |      |