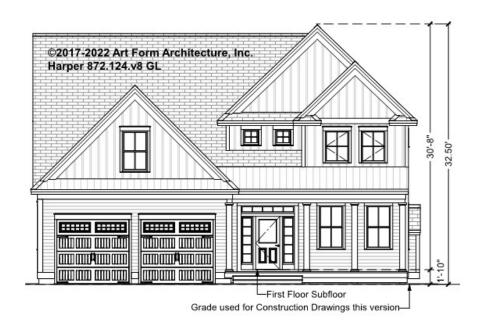

## HARPER - FRONT ELEVATION 872.124.v8 GL

—

You may not build this Design without purchasing a License to Build (as defined in our Terms). Unauthorized changes are not permitted and violate copyright laws, which provide substantial penalties for infringement.

| <b>Width</b> 46.00 <sup>FT</sup> |                    | <b>Depth</b> 42.25 <sup>FT</sup> |   | <b>Height</b> 32.50 <sup>FT</sup> |     |
|----------------------------------|--------------------|----------------------------------|---|-----------------------------------|-----|
| LIVING AREA                      | 2779 <sup>FT</sup> | BEDROOMS                         | 5 | BATHROOMS                         | 2.5 |
| Main                             | 2779 <sup>FT</sup> | Main                             | 4 | Main                              | 2.5 |
| Future                           | 0 <sup>FT</sup>    | Future                           | 1 | Future                            | 0   |
| 2 <sup>nd</sup> Unit             | 0 <sup>FT</sup>    | 2 <sup>nd</sup> Unit             | 0 | 2 <sup>nd</sup> Unit              | 0   |