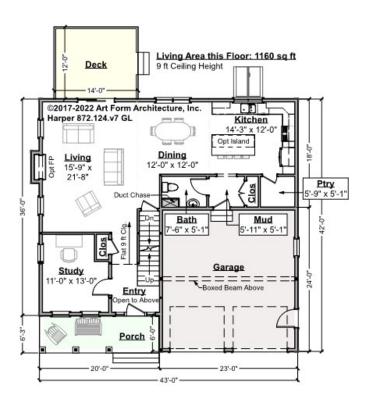

# HARPER - 1<sup>ST</sup> FLOOR 872.124.v7 GR

—

Some features shown are optional. Your Purchase & Sale Agreement governs, whether items are labeled "optional" in this document or not.

### CLG HT SHOWN 9'-0" CLG HT POSSIBLE 8'-0"

\* Major Change Fee, see website plan page for cost

| F1 LIVING AREA       | 1160 FT    | F1 BEDROOMS          | 0 | F1 BATHROOMS         | 0.5  |
|----------------------|------------|----------------------|---|----------------------|------|
| Main                 | 1160.00 FT | Main                 |   | Main                 | 0.50 |
| Future               | FT         | Future               |   | Future               |      |
| 2 <sup>nd</sup> Unit | FT         | 2 <sup>nd</sup> Unit |   | 2 <sup>nd</sup> Unit |      |