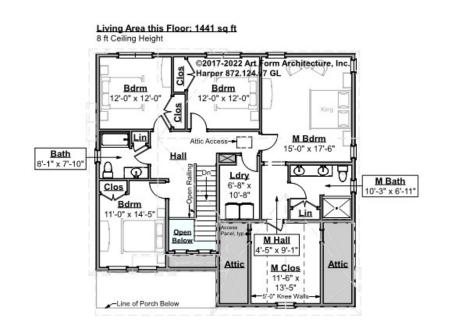

# HARPER - 2<sup>ND</sup> FLOOR 872.124.v7 GR

—

Some features shown are optional. Your Purchase & Sale Agreement governs, whether items are labeled "optional" in this document or not.

### CLG HT SHOWN 8'-0" CLG HT POSSIBLE 8'-0"

\* Major Change Fee, see website plan page for cost

| F1 LIVING AREA       | 1441 <sup>FT</sup>    | F1 BEDROOMS          | 4    | F1 BATHROOMS         | 2    |
|----------------------|-----------------------|----------------------|------|----------------------|------|
| Main                 | 1441.00 <sup>FT</sup> | Main                 | 4.00 | Main                 | 2.00 |
| Future               | FT                    | Future               |      | Future               |      |
| 2 <sup>nd</sup> Unit | FT                    | 2 <sup>nd</sup> Unit |      | 2 <sup>nd</sup> Unit |      |