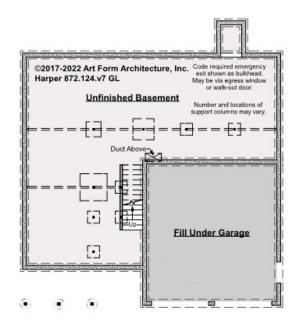

### HARPER - BASEMENT 872.124.v7 GR

\_

Some features shown are optional. Your Purchase & Sale Agreement governs, whether items are labeled "optional" in this document or not.

• • •

CLG HT SHOWN 7'-8" CLG HT POSSIBLE 9'-0"

\* Major Change Fee, see website plan page for cost

| F1 LIVING AREA       | 0 <sup>FT</sup> | F1 BEDROOMS          | 0 | F1 BATHROOMS         | 0 |
|----------------------|-----------------|----------------------|---|----------------------|---|
| Main                 | FT              | Main                 |   | Main                 |   |
| Future               | FT              | Future               |   | Future               |   |
| 2 <sup>nd</sup> Unit | FT              | 2 <sup>nd</sup> Unit |   | 2 <sup>nd</sup> Unit |   |