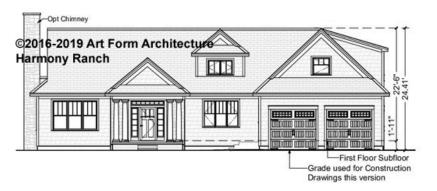

### HARMONY RANCH - FRONT ELEVATION 833.144.v2 GR

0

Height 24.41 FT

0

2<sup>nd</sup> Unit

**Depth** 76.00 FT

2<sup>nd</sup> Unit

Width 69.00 FT

0 FT