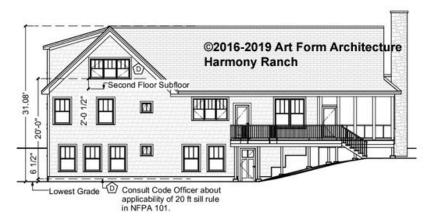

in this document or not.



CLG HT SHOWN 7'-8" CLG HT POSSIBLE 9'-0"

\* Major Change Fee, see website plan page for cost

| F1 LIVING AREA       | 0 <sup>FT</sup> | F1 BEDROOMS          | 0    | F1 BATHROOMS         | 0    |
|----------------------|-----------------|----------------------|------|----------------------|------|
| Main                 | 0.00 FT         | Main                 | 0.00 | Main                 | 0.00 |
| Future               | FT              | Future               |      | Future               |      |
| 2 <sup>nd</sup> Unit | 0.00 FT         | 2 <sup>nd</sup> Unit | 0.00 | 2 <sup>nd</sup> Unit | 0.00 |



### HARMONY RANCH - FRONT ELEVATION 833.144.v2 GR





### HARMONY RANCH - RIGHT ELEVATION 833.144.v2 GR





## HARMONY RANCH - REAR ELEVATION 833.144.v2 GR





# HARMONY RANCH - LEFT ELEVATION 833.144.v2 GR