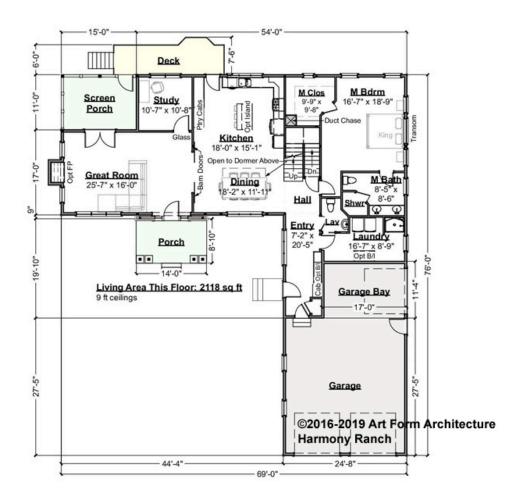

### HARMONY RANCH - 1<sup>ST</sup> FLOOR 833.144.v2 GR

Some features shown are optional. Your Purchase & Sale Agreement governs, whether items are labeled "optional" in this document or not.

CLG HT SHOWN 9'-0" CLG HT POSSIBLE 8'-0"

\* Major Change Fee, see website plan page for cost

| F1 LIVING AREA       | 2118 <sup>FT</sup> | F1 BEDROOMS          | 1    | F1 BATHROOMS         | 1.5  |
|----------------------|--------------------|----------------------|------|----------------------|------|
| Main                 | 2118.00 FT         | Main                 | 1.00 | Main                 | 1.50 |
| Future               | 0.00 <sup>FT</sup> | Future               | 0.00 | Future               | 0.00 |
| 2 <sup>nd</sup> Unit | 0.00 <sup>FT</sup> | 2 <sup>nd</sup> Unit | 0.00 | 2 <sup>nd</sup> Unit | 0.00 |