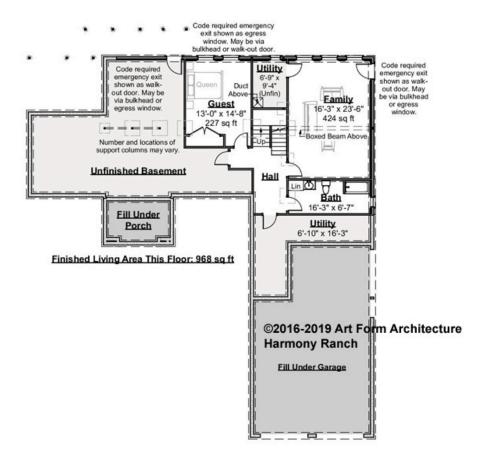

## HARMONY RANCH - BASEMENT 833.144.v2 GR

The construction drawings show this lower level as finished. We don't include that in our data chart so Search isn't misleading. Everybody knows you can finish a basement!

Some features shown are optional. Your Purchase & Sale Agreement governs, whether items are labeled "optional" in this document or not.

CLG HT SHOWN 7'-8" CLG HT POSSIBLE 9'-0"

\* Major Change Fee, see website plan page for cost

| F1 LIVING AREA       | 0 <sup>FT</sup> | F1 BEDROOMS          | 0    | F1 BATHROOMS         | 0    |
|----------------------|-----------------|----------------------|------|----------------------|------|
| Main                 | 0.00 FT         | Main                 | 0.00 | Main                 | 0.00 |
| Future               | FT              | Future               |      | Future               |      |
| 2 <sup>nd</sup> Unit | 0.00 FT         | 2 <sup>nd</sup> Unit | 0.00 | 2 <sup>nd</sup> Unit | 0.00 |