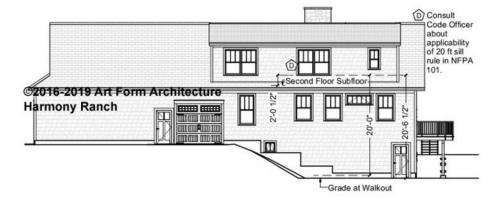

eement governs, whether items are labeled "optional" in this document or not.



CLG HT SHOWN 7'-8" CLG HT POSSIBLE 9'-0"

\* Major Change Fee, see website plan page for cost

| F1 LIVING AREA       | 0 <sup>FT</sup> | F1 BEDROOMS          | 0    | F1 BATHROOMS         | 0    |
|----------------------|-----------------|----------------------|------|----------------------|------|
| Main                 | 0.00 FT         | Main                 | 0.00 | Main                 | 0.00 |
| Future               | FT              | Future               |      | Future               |      |
| 2 <sup>nd</sup> Unit | 0.00 FT         | 2 <sup>nd</sup> Unit | 0.00 | 2 <sup>nd</sup> Unit | 0.00 |



### HARMONY RANCH - FRONT ELEVATION 833.144.v2 GR





### HARMONY RANCH - RIGHT ELEVATION 833.144.v2 GR





## HARMONY RANCH - REAR ELEVATION 833.144.v2 GR





# HARMONY RANCH - LEFT ELEVATION 833.144.v2 GR