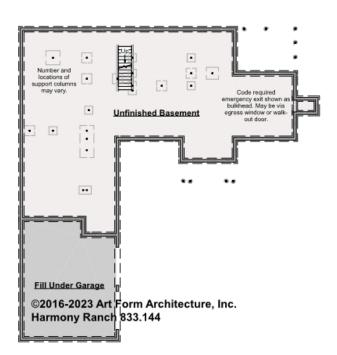

# HARMONY RANCH - BASEMENT 833.144

\_

Some features shown are optional. Your Purchase & Sale Agreement governs, whether items are labeled "optional" in this document or not.

## CLG HT SHOWN 7'-8" CLG HT POSSIBLE 9'-0"

\* Major Change Fee, see website plan page for cost

| F1 LIVING AREA       | 0 <sup>FT</sup>    | F1 BEDROOMS          | 0    | F1 BATHROOMS         | 0    |
|----------------------|--------------------|----------------------|------|----------------------|------|
| Main                 | 0.00 <sup>FT</sup> | Main                 | 0.00 | Main                 | 0.00 |
| Future               | 0.00 <sup>FT</sup> | Future               | 0.00 | Future               | 0.00 |
| 2 <sup>nd</sup> Unit | 0.00 <sup>ft</sup> | 2 <sup>nd</sup> Unit | 0.00 | 2 <sup>nd</sup> Unit | 0.00 |