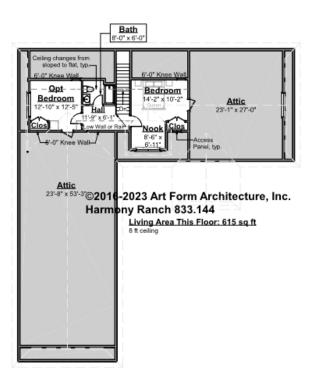

# HARMONY RANCH - 2<sup>ND</sup> FLOOR 833.144

\_\_\_\_

Some features shown are optional. Your Purchase & Sale Agreement governs, whether items are labeled "optional" in this document or not.

## CLG HT SHOWN 8'-0" CLG HT POSSIBLE 8'-0"

\* Major Change Fee, see website plan page for cost

| F1 LIVING AREA       | 615 <sup>FT</sup>    | F1 BEDROOMS          | 2    | F1 BATHROOMS         | 1    |
|----------------------|----------------------|----------------------|------|----------------------|------|
| Main                 | 615.00 <sup>FT</sup> | Main                 | 1.00 | Main                 | 1.00 |
| Future               | 0.00 <sup>FT</sup>   | Future               | 1.00 | Future               | 0.00 |
| 2 <sup>nd</sup> Unit | 0.00 <sup>ft</sup>   | 2 <sup>nd</sup> Unit | 0.00 | 2 <sup>nd</sup> Unit | 0.00 |