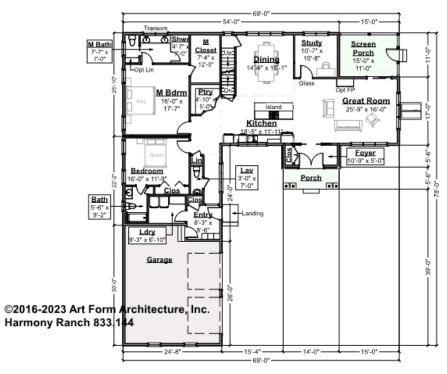

# HARMONY RANCH - 1<sup>ST</sup> FLOOR 833.144

\_

Some features shown are optional. Your Purchase & Sale Agreement governs, whether items are labeled "optional" in this document or not.

Living Area This Floor: 2374 sq ft 9 ft ceilings

CLG HT SHOWN 9'-0" CLG HT POSSIBLE 8'-0"

\* Major Change Fee, see website plan page for cost

| F1 LIVING AREA       | 2374 <sup>FT</sup>    | F1 BEDROOMS          | 3    | F1 BATHROOMS         | 2.5  |
|----------------------|-----------------------|----------------------|------|----------------------|------|
| Main                 | 2374.00 <sup>FT</sup> | Main                 | 2.00 | Main                 | 2.50 |
| Future               | 0.00 <sup>FT</sup>    | Future               | 1.00 | Future               | 0.00 |
| 2 <sup>nd</sup> Unit | 0.00 <sup>FT</sup>    | 2 <sup>nd</sup> Unit | 0.00 | 2 <sup>nd</sup> Unit | 0.00 |