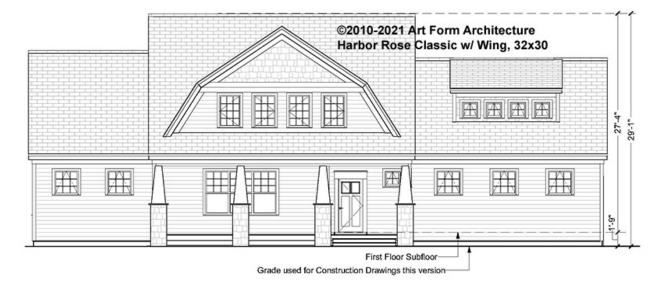

e & Sale Agreement governs, whether items are labeled "optional" in this document or not.



#### CLG HT SHOWN 7'-8" CLG HT POSSIBLE 9'-0"

\* Major Change Fee, see website plan page for cost

| F1 LIVING AREA       | 0 FT               | F1 BEDROOMS          | 0    | F1 BATHROOMS         | 0    |
|----------------------|--------------------|----------------------|------|----------------------|------|
| Main                 | 0.00 FT            | Main                 | 0.00 | Main                 | 0.00 |
| Future               | 0.00 <sup>FT</sup> | Future               | 0.00 | Future               | 0.00 |
| 2 <sup>nd</sup> Unit | 0.00 FT            | 2 <sup>nd</sup> Unit | 0.00 | 2 <sup>nd</sup> Unit | 0.00 |



### HARBOR ROSE CLASSIC WITH WING, 32X30 - FRONT ELEVATION 256.127.v8 GR





## HARBOR ROSE CLASSIC WITH WING, 32X30 - RIGHT ELEVATION 256.127.v8 GR





## HARBOR ROSE CLASSIC WITH WING, 32X30 - REAR ELEVATION 256.127.v8 GR





## HARBOR ROSE CLASSIC WITH WING, 32X30 - LEFT ELEVATION 256.127.v8 GR