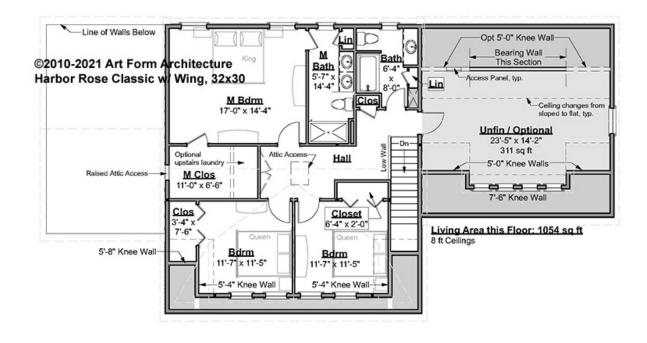

## HARBOR ROSE CLASSIC WITH WING, 32X30 - 2<sup>ND</sup> FLOOR 256.127.v8 GR

Some features shown are optional. Your Purchase & Sale Agreement governs, whether items are labeled "optional" in this document or not.

#### CLG HT SHOWN 8'-0" CLG HT POSSIBLE 8'-0"

\* Major Change Fee, see website plan page for cost

| F1 LIVING AREA       | 1365 <sup>FT</sup>    | F1 BEDROOMS          | 4    | F1 BATHROOMS         | 2    |
|----------------------|-----------------------|----------------------|------|----------------------|------|
| Main                 | 1054.00 <sup>FT</sup> | Main                 | 3.00 | Main                 | 2.00 |
| Future               | 311.00 <sup>FT</sup>  | Future               | 1.00 | Future               | 0.00 |
| 2 <sup>nd</sup> Unit | 0.00 FT               | 2 <sup>nd</sup> Unit | 0.00 | 2 <sup>nd</sup> Unit | 0.00 |