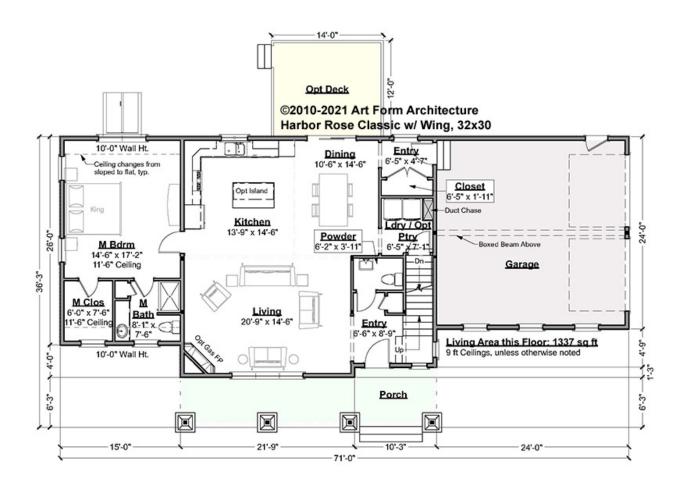

## HARBOR ROSE CLASSIC WITH WING, 32X30 - 1<sup>ST</sup> FLOOR 256.127.v8 GR

Some features shown are optional. Your Purchase & Sale Agreement governs, whether items are labeled "optional" in this document or not.

CLG HT SHOWN 9'-0" CLG HT POSSIBLE 8'-0"

\* Major Change Fee, see website plan page for cost

| F1 LIVING AREA       | 1337 <sup>FT</sup> | F1 BEDROOMS          | 1    | F1 BATHROOMS         | 1.5  |
|----------------------|--------------------|----------------------|------|----------------------|------|
| Main                 | 1337.00 FT         | Main                 | 1.00 | Main                 | 1.50 |
| Future               | 0.00 <sup>FT</sup> | Future               | 0.00 | Future               | 0.00 |
| 2 <sup>nd</sup> Unit | 0.00 <sup>FT</sup> | 2 <sup>nd</sup> Unit | 0.00 | 2 <sup>nd</sup> Unit | 0.00 |