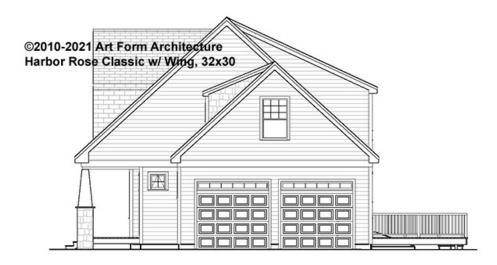

ment or not.



#### CLG HT SHOWN 7'-8" CLG HT POSSIBLE 9'-0"

\* Major Change Fee, see website plan page for cost

| F1 LIVING AREA       | 0 FT               | F1 BEDROOMS          | 0    | F1 BATHROOMS         | 0    |
|----------------------|--------------------|----------------------|------|----------------------|------|
| Main                 | 0.00 FT            | Main                 | 0.00 | Main                 | 0.00 |
| Future               | 0.00 <sup>FT</sup> | Future               | 0.00 | Future               | 0.00 |
| 2 <sup>nd</sup> Unit | 0.00 FT            | 2 <sup>nd</sup> Unit | 0.00 | 2 <sup>nd</sup> Unit | 0.00 |



### HARBOR ROSE CLASSIC WITH WING, 32X30 - FRONT ELEVATION 256.127.v8 GR





## HARBOR ROSE CLASSIC WITH WING, 32X30 - RIGHT ELEVATION 256.127.v8 GR





## HARBOR ROSE CLASSIC WITH WING, 32X30 - REAR ELEVATION 256.127.v8 GR





## HARBOR ROSE CLASSIC WITH WING, 32X30 - LEFT ELEVATION 256.127.v8 GR