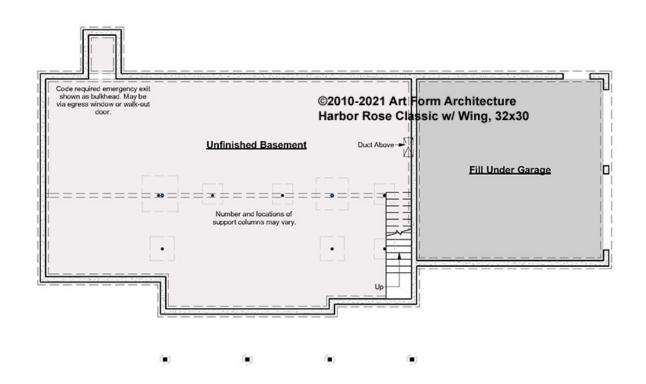

# HARBOR ROSE CLASSIC WITH WING, 32X30 - BASEMENT 256.127.v8 GR

Some features shown are optional. Your Purchase & Sale Agreement governs, whether items are labeled "optional" in this document or not.

#### CLG HT SHOWN 7'-8" CLG HT POSSIBLE 9'-0"

\* Major Change Fee, see website plan page for cost

| F1 LIVING AREA       | 0 FT               | F1 BEDROOMS          | 0    | F1 BATHROOMS         | 0    |
|----------------------|--------------------|----------------------|------|----------------------|------|
| Main                 | 0.00 FT            | Main                 | 0.00 | Main                 | 0.00 |
| Future               | 0.00 <sup>FT</sup> | Future               | 0.00 | Future               | 0.00 |
| 2 <sup>nd</sup> Unit | 0.00 FT            | 2 <sup>nd</sup> Unit | 0.00 | 2 <sup>nd</sup> Unit | 0.00 |