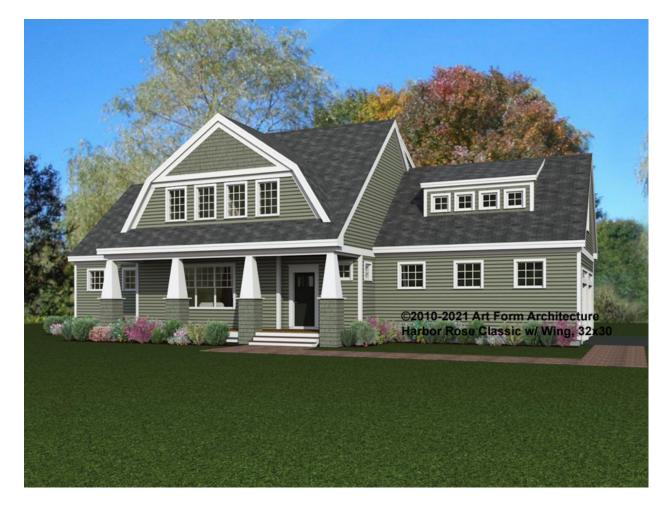

rbor Rose design is 50 PSF.

Part of the Artform Signature - Oversized Collection.

In addition to our Terms and Conditions (the "Terms"), please be aware of the following:

Art Form Architecture, LLC ("Artform") requires that our Drawings be built substantially as designed. Artform will not be obligated by or liable for use of this design with markups as part of any builder agreement. While we attempt to accommodate where possible and reasonable, and where the changes do not denigrate our design, any and all changes to Drawings must be approved in writing by Artform. It is recommended that you have your Drawing updated by Artform prior to attaching any Drawing to any builder agreement. Artform shall not be responsible for the misuse of or unauthorized alterations to any of its Drawings.



Depth 36.25 FT

Width 71.00 FT

0 FT

Main

Future

2<sup>nd</sup> Unit

2702 FT **LIVING AREA BEDROOMS** 2391 FT Main 4 311 FT Future 1

Height 29.08 FT

| BATHROOMS            | 3.5 |
|----------------------|-----|
| Main                 | 3.5 |
| Future               | 0   |
| 2 <sup>nd</sup> Unit | 0   |

2<sup>nd</sup> Unit

0



## HARBOR ROSE CLASSIC WITH WING, 32X30 - 1<sup>ST</sup> FLOOR 256.127.v8 GR

Some features shown are optional. Your Purchase & Sale Agreement governs, whether items are labeled "optional" in this document or not.



CLG HT SHOWN 9'-0" CLG HT POSSIBLE 8'-0"

\* Major Change Fee, see website plan page for cost

| F1 LIVING AREA       | 1337 <sup>FT</sup> | F1 BEDROOMS          | 1    | F1 BATHROOMS         | 1.5  |
|----------------------|-------------------