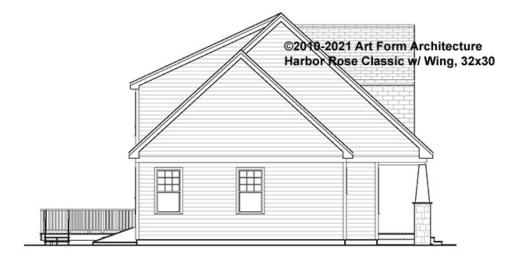

| F1 BEDROOMS          | 0    | F1 BATHROOMS         | 0    |
|----------------------|--------------------|----------------------|------|----------------------|------|
| Main                 | 0.00 FT            | Main                 | 0.00 | Main                 | 0.00 |
| Future               | 0.00 <sup>FT</sup> | Future               | 0.00 | Future               | 0.00 |
| 2 <sup>nd</sup> Unit | 0.00 FT            | 2 <sup>nd</sup> Unit | 0.00 | 2 <sup>nd</sup> Unit | 0.00 |



### HARBOR ROSE CLASSIC WITH WING, 32X30 - FRONT ELEVATION 256.127.v8 GR





## HARBOR ROSE CLASSIC WITH WING, 32X30 - RIGHT ELEVATION 256.127.v8 GR





## HARBOR ROSE CLASSIC WITH WING, 32X30 - REAR ELEVATION 256.127.v8 GR





## HARBOR ROSE CLASSIC WITH WING, 32X30 - LEFT ELEVATION 256.127.v8 GR