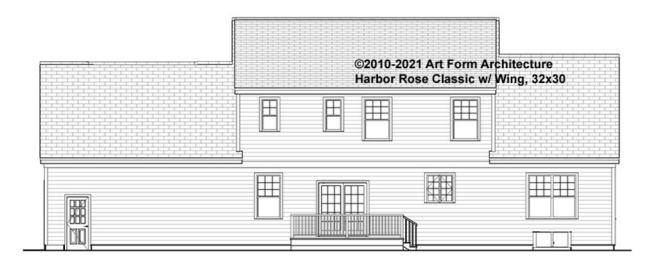

ge Fee, see website plan page for cost

| F1 LIVING AREA       | 0 FT               | F1 BEDROOMS          | 0    | F1 BATHROOMS         | 0    |
|----------------------|--------------------|----------------------|------|----------------------|------|
| Main                 | 0.00 FT            | Main                 | 0.00 | Main                 | 0.00 |
| Future               | 0.00 <sup>FT</sup> | Future               | 0.00 | Future               | 0.00 |
| 2 <sup>nd</sup> Unit | 0.00 FT            | 2 <sup>nd</sup> Unit | 0.00 | 2 <sup>nd</sup> Unit | 0.00 |



### HARBOR ROSE CLASSIC WITH WING, 32X30 - FRONT ELEVATION 256.127.v8 GR





## HARBOR ROSE CLASSIC WITH WING, 32X30 - RIGHT ELEVATION 256.127.v8 GR





## HARBOR ROSE CLASSIC WITH WING, 32X30 - REAR ELEVATION 256.127.v8 GR





## HARBOR ROSE CLASSIC WITH WING, 32X30 - LEFT ELEVATION 256.127.v8 GR