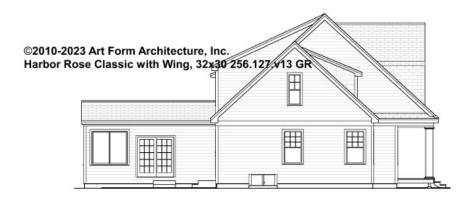

- 8'-11" CLG HT POSSIBLE 7'-8"

\* Major Change Fee, see website plan page for cost

| F1 LIVING AREA       | 0 FT | F1 BEDROOMS          | 0 | F1 BATHROOMS 0       |
|----------------------|------|----------------------|---|----------------------|
| Main                 | FT   | Main                 |   | Main                 |
| Future               | FT   | Future               |   | Future               |
| 2 <sup>nd</sup> Unit | FT   | 2 <sup>nd</sup> Unit |   | 2 <sup>nd</sup> Unit |



# HARBOR ROSE CLASSIC WITH WING, 32X30 - FRONT ELEVATION 256.127.v13 GR





# HARBOR ROSE CLASSIC WITH WING, 32X30 - RIGHT ELEVATION 256.127.v13 GR





# HARBOR ROSE CLASSIC WITH WING, 32X30 - REAR ELEVATION 256.127.v13 GR





# HARBOR ROSE CLASSIC WITH WING, 32X30 - LEFT ELEVATION 256.127.v13 GR





# HARBOR ROSE CLASSIC WITH WING, 32X30 - REAR RENDER 256.127.v13 GR