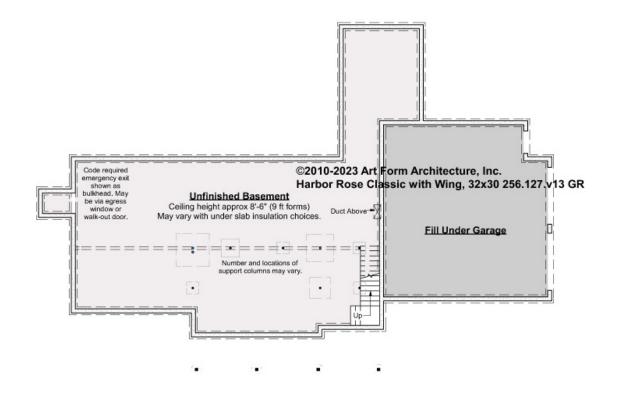

# HARBOR ROSE CLASSIC WITH WING, 32X30 - BASEMENT 256.127.v13 GR

Some features shown are optional. Your Purchase & Sale Agreement governs, whether items are labeled "optional" in this document or not.

CLG HT SHOWN 8'-1" - 8'-11" CLG HT POSSIBLE 7'-8"

\* Major Change Fee, see website plan page for cost

| F1 LIVING AREA       | 0 FT | F1 BEDROOMS          | 0 | F1 BATHROOMS 0       |
|----------------------|------|----------------------|---|----------------------|
| Main                 | FT   | Main                 |   | Main                 |
| Future               | FT   | Future               |   | Future               |
| 2 <sup>nd</sup> Unit | FT   | 2 <sup>nd</sup> Unit |   | 2 <sup>nd</sup> Unit |