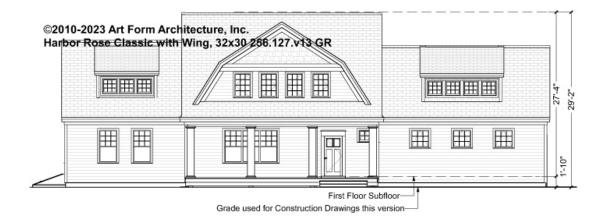

|



# HARBOR ROSE CLASSIC WITH WING, 32X30 - BASEMENT 256.127.v13 GR

Some features shown are optional. Your Purchase & Sale Agreement governs, whether items are labeled "optional" in this document or not.



CLG HT SHOWN 8'-1" - 8'-11" CLG HT POSSIBLE 7'-8"

\* Major Change Fee, see website plan page for cost

| F1 LIVING AREA       | 0 FT | F1 BEDROOMS          | 0 | F1 BATHROOMS 0       |
|----------------------|------|----------------------|---|----------------------|
| Main                 | FT   | Main                 |   | Main                 |
| Future               | FT   | Future               |   | Future               |
| 2 <sup>nd</sup> Unit | FT   | 2 <sup>nd</sup> Unit |   | 2 <sup>nd</sup> Unit |



# HARBOR ROSE CLASSIC WITH WING, 32X30 - FRONT ELEVATION 256.127.v13 GR





# HARBOR ROSE CLASSIC WITH WING, 32X30 - RIGHT ELEVATION 256.127.v13 GR





# HARBOR ROSE CLASSIC WITH WING, 32X30 - REAR ELEVATION 256.127.v13 GR





# HARBOR ROSE CLASSIC WITH WING, 32X30 - LEFT ELEVATION 256.127.v13 GR





# HARBOR ROSE CLASSIC WITH WING, 32X30 - REAR RENDER 256.127.v13 GR