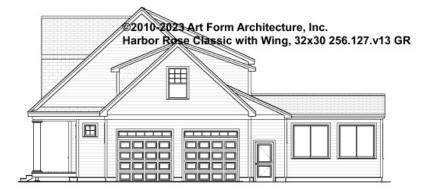

eatures shown are optional. Your Purchase & Sale Agreement governs, whether items are labeled "optional" in this document or not.



CLG HT SHOWN 8'-1" - 8'-11" CLG HT POSSIBLE 7'-8"

\* Major Change Fee, see website plan page for cost

| F1 LIVING AREA       | 0 FT | F1 BEDROOMS          | 0 | F1 BATHROOMS 0       |
|----------------------|------|----------------------|---|----------------------|
| Main                 | FT   | Main                 |   | Main                 |
| Future               | FT   | Future               |   | Future               |
| 2 <sup>nd</sup> Unit | FT   | 2 <sup>nd</sup> Unit |   | 2 <sup>nd</sup> Unit |



# HARBOR ROSE CLASSIC WITH WING, 32X30 - FRONT ELEVATION 256.127.v13 GR





# HARBOR ROSE CLASSIC WITH WING, 32X30 - RIGHT ELEVATION 256.127.v13 GR





# HARBOR ROSE CLASSIC WITH WING, 32X30 - REAR ELEVATION 256.127.v13 GR





# HARBOR ROSE CLASSIC WITH WING, 32X30 - LEFT ELEVATION 256.127.v13 GR





# HARBOR ROSE CLASSIC WITH WING, 32X30 - REAR RENDER 256.127.v13 GR