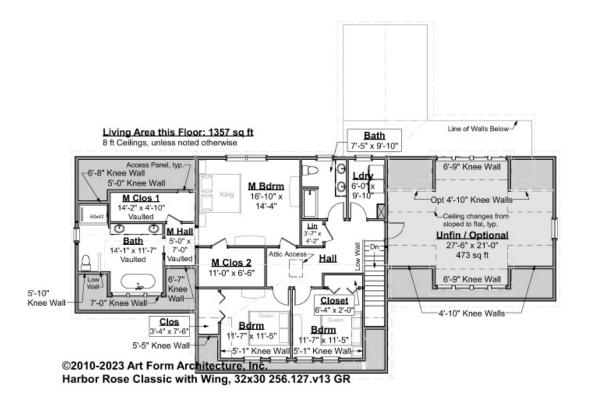

# HARBOR ROSE CLASSIC WITH WING, 32X30 - 2<sup>ND</sup> FLOOR 256.127.v13 GR

Some features shown are optional. Your Purchase & Sale Agreement governs, whether items are labeled "optional" in this document or not.

CLG HT SHOWN 8'-0" CLG HT POSSIBLE 9'-0"

\* Major Change Fee, see website plan page for cost

| F1 LIVING AREA       | 1830 <sup>FT</sup> | F1 BEDROOMS          | 4    | F1 BATHROOMS         | 2    |
|----------------------|--------------------|----------------------|------|----------------------|------|
| Main                 | 1357.00 FT         | Main                 | 3.00 | Main                 | 2.00 |
| Future               | 473.00 FT          | Future               | 1.00 | Future               |      |
| 2 <sup>nd</sup> Unit | FT                 | 2 <sup>nd</sup> Unit |      | 2 <sup>nd</sup> Unit |      |