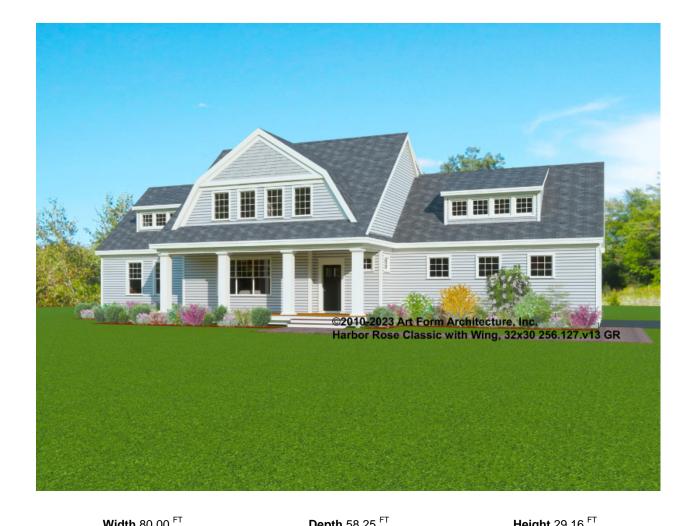

### HARBOR ROSE CLASSIC WITH WING. 32X30 256.127.v13 GR

Snow load for this version of the Harbor Rose design is 50 PSF.

Part of the Artform Signature - Oversized Collection.

In addition to our Terms and Conditions (the "Terms"), please be aware of the following:

|      |                    | <b>20p</b> 00.20 |   | 1101g.11 20.10 |     |  |
|------|--------------------|------------------|---|----------------|-----|--|
| AREA | 3568 <sup>FT</sup> | BEDROOMS         | 5 | BATHROOMS      | 3.5 |  |
|      | 3095 FT            | Main             | 4 | Main           | 3.5 |  |

| LIVING AREA          | 3568 <sup>FT</sup> | BEDROOMS             | 5 | BATHROOMS            | 3.5 |
|----------------------|--------------------|----------------------|---|----------------------|-----|
| Main                 | 3095 <sup>FT</sup> | Main                 | 4 | Main                 | 3.5 |
| Future               | 473 <sup>FT</sup>  | Future               | 1 | Future               | 0   |
| 2 <sup>nd</sup> Unit | 0 FT               | 2 <sup>nd</sup> Unit | 0 | 2 <sup>nd</sup> Unit | 0   |

# HARBOR ROSE CLASSIC WITH WING, 32X30 - FRONT ELEVATION 256.127.v13 GR