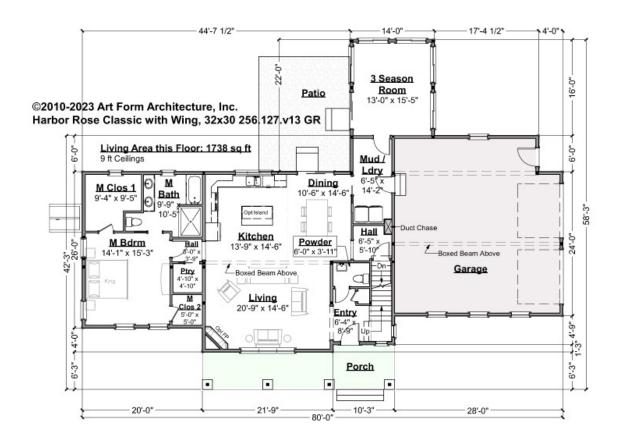

# HARBOR ROSE CLASSIC WITH WING, 32X30 - 1<sup>ST</sup> FLOOR 256.127.v13 GR

Some features shown are optional. Your Purchase & Sale Agreement governs, whether items are labeled "optional" in this document or not.

#### CLG HT SHOWN 9'-0" CLG HT POSSIBLE 8'-0"

\* Major Change Fee, see website plan page for cost

| F1 LIVING AREA       | 1738 <sup>FT</sup> | F1 BEDROOMS          | 1    | F1 BATHROOMS         | 1.5  |
|----------------------|--------------------|----------------------|------|----------------------|------|
| Main                 | 1738.00 FT         | Main                 | 1.00 | Main                 | 1.50 |
| Future               | FT                 | Future               |      | Future               |      |
| 2 <sup>nd</sup> Unit | FT                 | 2 <sup>nd</sup> Unit |      | 2 <sup>nd</sup> Unit |      |