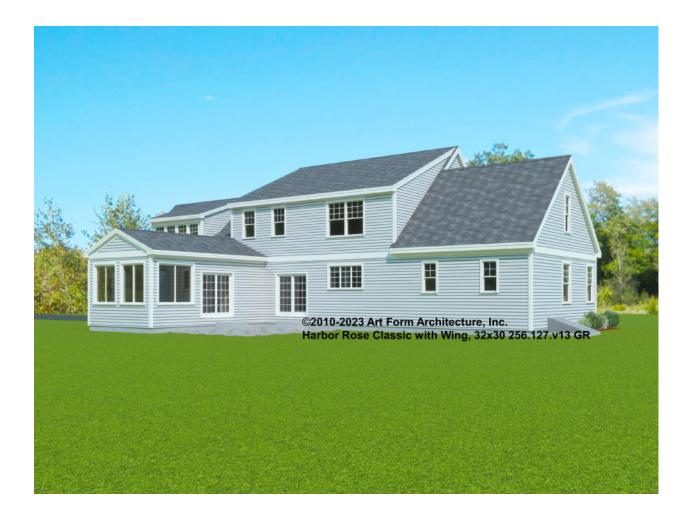

e for cost

| F1 LIVING AREA       | 0 FT | F1 BEDROOMS          | 0 | F1 BATHROOMS 0       |
|----------------------|------|----------------------|---|----------------------|
| Main                 | FT   | Main                 |   | Main                 |
| Future               | FT   | Future               |   | Future               |
| 2 <sup>nd</sup> Unit | FT   | 2 <sup>nd</sup> Unit |   | 2 <sup>nd</sup> Unit |



# HARBOR ROSE CLASSIC WITH WING, 32X30 - FRONT ELEVATION 256.127.v13 GR





# HARBOR ROSE CLASSIC WITH WING, 32X30 - RIGHT ELEVATION 256.127.v13 GR





# HARBOR ROSE CLASSIC WITH WING, 32X30 - REAR ELEVATION 256.127.v13 GR





# HARBOR ROSE CLASSIC WITH WING, 32X30 - LEFT ELEVATION 256.127.v13 GR





# HARBOR ROSE CLASSIC WITH WING, 32X30 - REAR RENDER 256.127.v13 GR