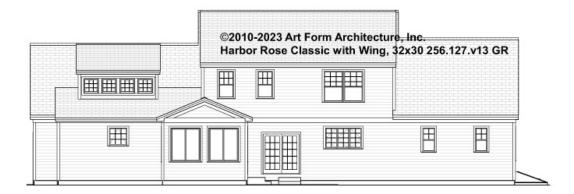

items are labeled "optional" in this document or not.



CLG HT SHOWN 8'-1" - 8'-11" CLG HT POSSIBLE 7'-8"

\* Major Change Fee, see website plan page for cost

| F1 LIVING AREA       | 0 FT | F1 BEDROOMS          | 0 | F1 BATHROOMS 0       |
|----------------------|------|----------------------|---|----------------------|
| Main                 | FT   | Main                 |   | Main                 |
| Future               | FT   | Future               |   | Future               |
| 2 <sup>nd</sup> Unit | FT   | 2 <sup>nd</sup> Unit |   | 2 <sup>nd</sup> Unit |



# HARBOR ROSE CLASSIC WITH WING, 32X30 - FRONT ELEVATION 256.127.v13 GR





# HARBOR ROSE CLASSIC WITH WING, 32X30 - RIGHT ELEVATION 256.127.v13 GR





# HARBOR ROSE CLASSIC WITH WING, 32X30 - REAR ELEVATION 256.127.v13 GR





# HARBOR ROSE CLASSIC WITH WING, 32X30 - LEFT ELEVATION 256.127.v13 GR





# HARBOR ROSE CLASSIC WITH WING, 32X30 - REAR RENDER 256.127.v13 GR