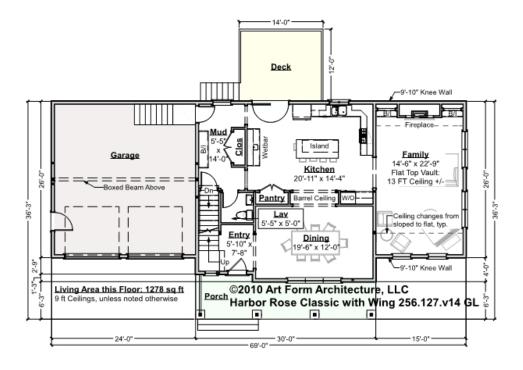

## HARBOR ROSE CLASSIC WITH WING - 1<sup>ST</sup> FLOOR 256.127.v14 GL

Some features shown are optional. Your Purchase & Sale Agreement governs, whether items are labeled "optional" in this document or not.

#### CLG HT SHOWN 9'-0" CLG HT POSSIBLE 8'-0"

\* Major Change Fee, see website plan page for cost

| F1 LIVING AREA       | 1278 <sup>FT</sup>    | F1 BEDROOMS          | 0 | F1 BATHROOMS         | 0.5  |
|----------------------|-----------------------|----------------------|---|----------------------|------|
| Main                 | 1278.00 <sup>FT</sup> | Main                 |   | Main                 | 0.50 |
| Future               | FT                    | Future               |   | Future               |      |
| 2 <sup>nd</sup> Unit | FT                    | 2 <sup>nd</sup> Unit |   | 2 <sup>nd</sup> Unit |      |