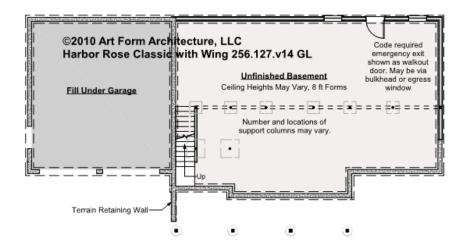

#### HARBOR ROSE CLASSIC WITH WING -BASEMENT 256.127.v14 GL

Some features shown are optional. Your Purchase & Sale Agreement governs, whether items are labeled "optional" in this document or not.

CLG HT SHOWN 7'-8" CLG HT POSSIBLE 10' & Up

\* Major Change Fee, see website plan page for cost

| F1 LIVING AREA       | 0 FT | F1 BEDROOMS          | 0 | F1 BATHROOMS         | 0 |
|----------------------|------|----------------------|---|----------------------|---|
| Main                 | FT   | Main                 |   | Main                 |   |
| Future               | FT   | Future               |   | Future               |   |
| 2 <sup>nd</sup> Unit | FT   | 2 <sup>nd</sup> Unit |   | 2 <sup>nd</sup> Unit |   |