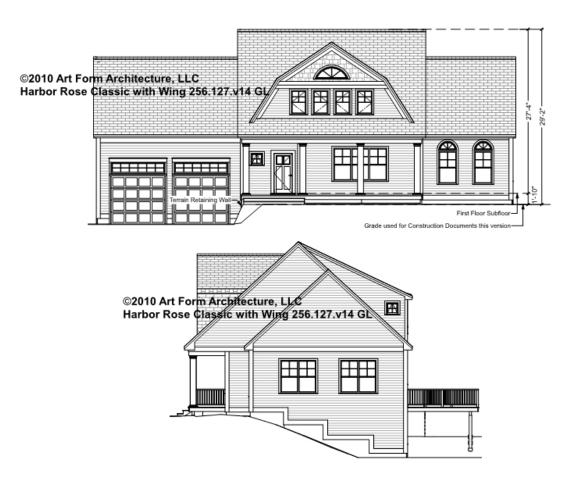

#### HARBOR ROSE CLASSIC WITH WING -FRONT/RIGHT ELEVATION 256.127.v14 GL

Some features shown are optional. Your Purchase & Sale Agreement governs, whether items are labeled "optional" in this document or not.

#### HARBOR ROSE CLASSIC WITH WING -REAR/LEFT ELEVATION 256.127.v14 GL

Some features shown are optional. Your Purchase & Sale Agreement governs, whether items are labeled "optional" in this document or not.