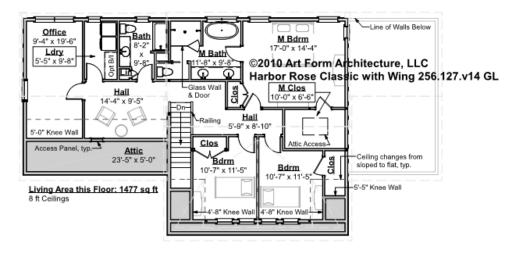

# HARBOR ROSE CLASSIC WITH WING - 2<sup>ND</sup> FLOOR 256.127.v14 GL

Some features shown are optional. Your Purchase & Sale Agreement governs, whether items are labeled "optional" in this document or not.

CLG HT SHOWN 8'-0" CLG HT POSSIBLE 9'-0"

\* Major Change Fee, see website plan page for cost

| F1 LIVING AREA       | 1477 <sup>FT</sup> | F1 BEDROOMS          | 4    | F1 BATHROOMS         | 2    |
|----------------------|--------------------|----------------------|------|----------------------|------|
| Main                 | 1477.00 FT         | Main                 | 3.00 | Main                 | 2.00 |
| Future               | FT                 | Future               | 1.00 | Future               |      |
| 2 <sup>nd</sup> Unit | FT                 | 2 <sup>nd</sup> Unit |      | 2 <sup>nd</sup> Unit |      |